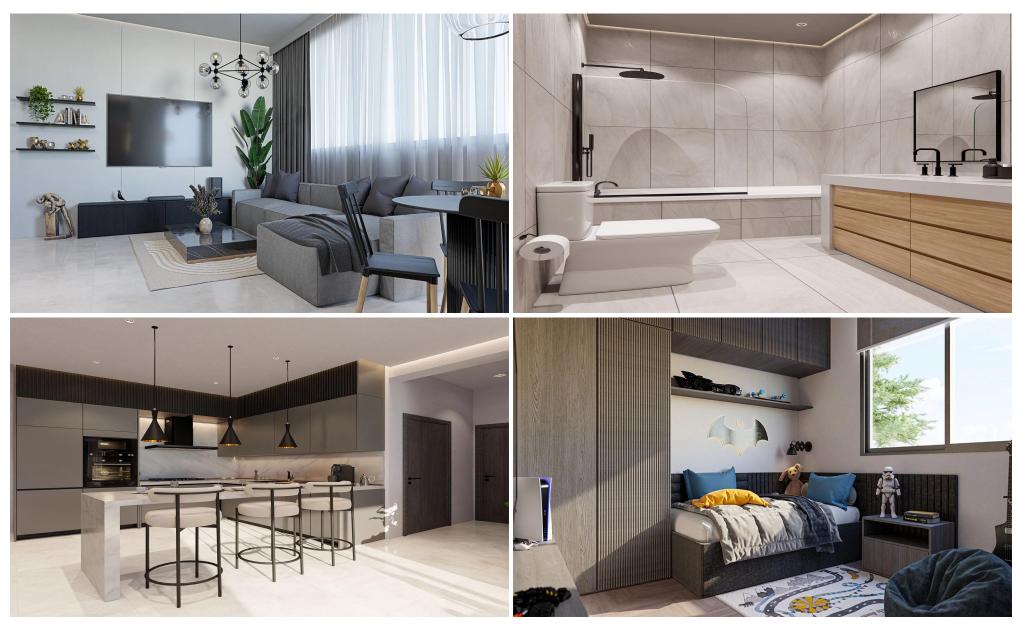

## 2 Bedroom Apartment for Sale in Kato Polemidia, Limassol District

Reference ID: #SA36637Price details: €295,000 +VATRight in the heart of the area connecting central Limassol with the east, this project is ideal for anyone seeking for living, investment or business as this location has easy access all over Limassol and the suburbs. With just minutes away from My mall and the Casino and walking distance to all amenities and services like supermarkets, schools, kindergartens, pharmacies, hospital, project is just ideal for you.Building consists of 3 shops with mezzanine on the ground floor and 1&2 bedrooms apartments on the first and second floor with roof gardens.Strategically located in Kato Polemidia, this prime location provides effortless acces...