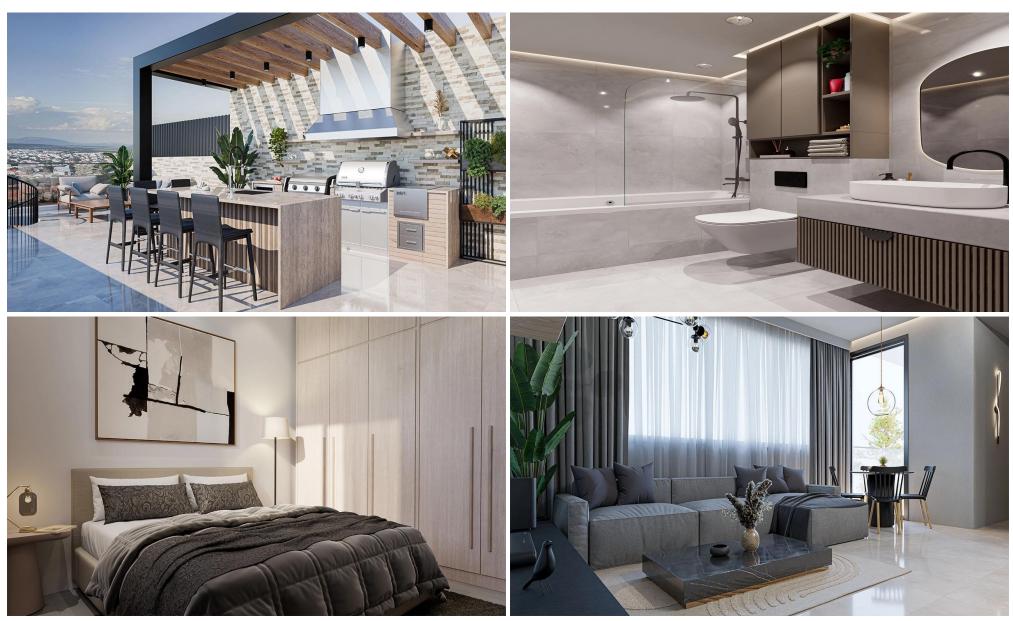

## 2 Bedroom Apartment for Sale in Kato Polemidia, Limassol District

Reference ID: #SA36637Price details: €295,000 +VATRight in the heart of the area connecting central Limassol with the east, this project is ideal for anyone seeking for living, investment or business as this location has easy access all over Limassol and the suburbs. With just minutes away from My mall and the Casino and walking distance to all amenities and services like supermarkets, schools, kindergartens, pharmacies, hospital, project is just ideal for you.Building consists of 3 shops with mezzanine on the ground floor and 1&2 bedrooms apartments on the first and second floor with roof gardens.Strategically located in Kato Polemidia, this prime location provides effortless acces...