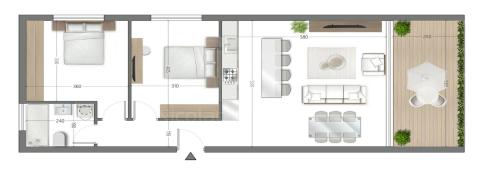

## **Price change history**

€250 000 on Jun 6, 2025

N 1.5 BEDROOMS 60 SQM + 10.87 SQM COVERED

≥ N 2 BEDROOMS 75 SQM + 13.25 SQM COVERED