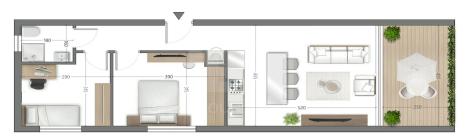

| Property Info      |                | Plot / Area Info | Additional info                 |  |
|--------------------|----------------|------------------|---------------------------------|--|
| Covered Area       | 50             |                  | Reference Number <b>VL48047</b> |  |
| Floor Number       | 3              |                  |                                 |  |
| Total Number of Fl | loors <b>3</b> |                  | Property type Apartment         |  |
| Energy Efficiency  | A              |                  | Bathrooms <b>1</b>              |  |