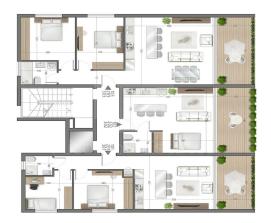

## **Price change history**

€250 000 on Jun 6, 2025

N 1.5 BEDROOMS 60 SQM + 10.87 SQM COVERED

≥ N 2 BEDROOMS 75 SQM + 13.25 SQM COVERED