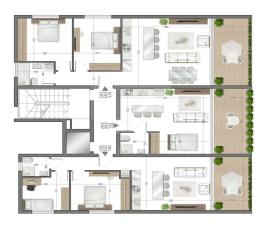

## 2 Bedroom Apartment for Sale in Limassol District

Brand new 9 exclusive luxury residences situated in Limassol s prestigious Hi Tech District along Spyrou Kyprianou Avenue. Perfectly positioned within a 15 minute walk from the anticipated new mall and only an 8 minute drive from the beach. This sophisticated boutique development creates the perfect harmony between tranquil living and urban convenience. FEATURES Central location High Rental Demand Modern Surroundings Top Quality Materials Luxury Design Large windows High Ceilings Multiple Hi Tech companies within walking distance 8 minute drive to the beach 6 minute drive to the city center parks and shops 6 minute drive to top private schools

| Property Info            |    | Plot / Area Info | Additional info                                   |  |
|--------------------------|----|------------------|---------------------------------------------------|--|
| Covered Area             | 75 |                  | Reference Number <b>VL48045</b>                   |  |
| Floor Number             | 3  |                  |                                                   |  |
| Total Number of Floors 3 |    |                  | Property type <b>Apartment</b> Bathrooms <b>2</b> |  |
| Energy Efficiency        | A  |                  | Datiii Ooliis 2                                   |  |