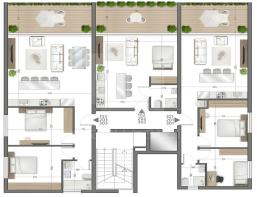

## 2 Bedroom Apartment for Sale in Limassol District

Brand new 9 exclusive luxury residences situated in Limassol s prestigious Hi Tech District along Spyrou Kyprianou Avenue. Perfectly positioned within a 15 minute walk from the anticipated new mall and only an 8 minute drive from the beach. This sophisticated boutique development creates the perfect harmony between tranquil living and urban convenience. FEATURES Central location High Rental Demand Modern Surroundings Top Quality Materials Luxury Design Large windows High Ceilings Multiple Hi Tech companies within walking distance 8 minute drive to the beach 6 minute drive to the city center parks and shops 6 minute drive to top private schools

| Property Info            |    | Plot / Area Info | Additional info                                   |  |
|--------------------------|----|------------------|---------------------------------------------------|--|
| Covered Area             | 75 |                  | Reference Number <b>VL48045</b>                   |  |
| Floor Number             | 3  |                  |                                                   |  |
| Total Number of Floors 3 |    |                  | Property type <b>Apartment</b> Bathrooms <b>2</b> |  |
| Energy Efficiency        | A  |                  | Datiii Ooliis 2                                   |  |