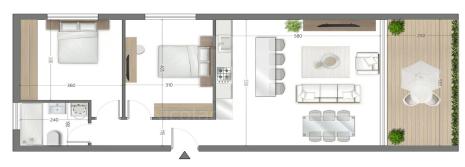

## 2 Bedroom Apartment for Sale in Limassol District

Brand new 9 exclusive luxury residences situated in Limassol s prestigious Hi Tech District along Spyrou Kyprianou Avenue. Perfectly positioned within a 15 minute walk from the anticipated new mall and only an 8 minute drive from the beach. This sophisticated boutique development creates the perfect harmony between tranquil living and urban convenience. FEATURES Central location High Rental Demand Modern Surroundings Top Quality Materials Luxury Design Large windows High Ceilings Multiple Hi Tech companies within walking distance 8 minute drive to the beach 6 minute drive to the city center parks and shops 6 minute drive to top private schools

| Property Info            |    | Plot / Area Info | Additional info                                   |  |
|--------------------------|----|------------------|---------------------------------------------------|--|
| Covered Area             | 75 |                  | Reference Number <b>VL48045</b>                   |  |
| Floor Number             | 3  |                  |                                                   |  |
| Total Number of Floors 3 |    |                  | Property type <b>Apartment</b> Bathrooms <b>2</b> |  |
| Energy Efficiency        | A  |                  | Datiii Ooliis 2                                   |  |