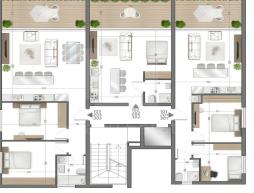

## 2 Bedroom Apartment for Sale in Limassol District

Brand new 9 exclusive luxury residences situated in Limassol s prestigious Hi Tech District along Spyrou Kyprianou Avenue. Perfectly positioned within a 15 minute walk from the anticipated new mall and only an 8 minute drive from the beach. This sophisticated boutique development creates the perfect harmony between tranquil living and urban convenience. FEATURES Central location High Rental Demand Modern Surroundings Top Quality Materials Luxury Design Large windows High Ceilings Multiple Hi Tech companies within walking distance 8 minute drive to the beach 6 minute drive to the city center parks and shops 6 minute drive to top private schools

| Property Info            |    | Plot / Area Info | Additional info                                   |  |
|--------------------------|----|------------------|---------------------------------------------------|--|
| Covered Area             | 75 |                  | Reference Number <b>VL48045</b>                   |  |
| Floor Number             | 3  |                  |                                                   |  |
| Total Number of Floors 3 |    |                  | Property type <b>Apartment</b> Bathrooms <b>2</b> |  |
| Energy Efficiency        | A  |                  | Datiii Ooliis 2                                   |  |