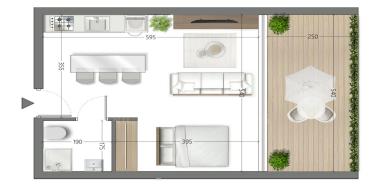

## 2 Bedroom Apartment for Sale in Limassol District

Brand new 9 exclusive luxury residences situated in Limassol s prestigious Hi Tech District along Spyrou Kyprianou Avenue. Perfectly positioned within a 15 minute walk from the anticipated new mall and only an 8 minute drive from the beach. This sophisticated boutique development creates the perfect harmony between tranquil living and urban convenience. FEATURES Central location High Rental Demand Modern Surroundings Top Quality Materials Luxury Design Large windows High Ceilings Multiple Hi Tech companies within walking distance 8 minute drive to the beach 6 minute drive to the city center parks and shops 6 minute drive to top private schools

| Property Info            |    | Plot / Area Info | Additional info                                   |  |
|--------------------------|----|------------------|---------------------------------------------------|--|
| Covered Area             | 75 |                  | Reference Number <b>VL48045</b>                   |  |
| Floor Number             | 3  |                  |                                                   |  |
| Total Number of Floors 3 |    |                  | Property type <b>Apartment</b> Bathrooms <b>2</b> |  |
| Energy Efficiency        | A  |                  | Datiii Ooliis 2                                   |  |