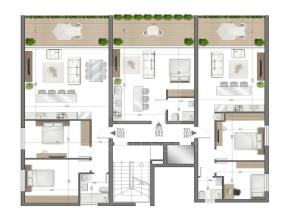

## 2 Bedroom Apartment for Sale in Limassol District

Brand new 9 exclusive luxury residences situated in Limassol s prestigious Hi Tech District along Spyrou Kyprianou Avenue. Perfectly positioned within a 15 minute walk from the anticipated new mall and only an 8 minute drive from the beach. This sophisticated boutique development creates the perfect harmony between tranquil living and urban convenience. FEATURES Central location High Rental Demand Modern Surroundings Top Quality Materials Luxury Design Large windows High Ceilings Multiple Hi Tech companies within walking distance 8 minute drive to the beach 6 minute drive to the city center parks and shops 6 minute drive to top private schools

| Property Info        |              | Plot / Area Info                                    | Additional info                 |
|----------------------|--------------|-----------------------------------------------------|---------------------------------|
| Covered Area         | 75           |                                                     | Reference Number <b>VL48044</b> |
| Floor Number         | 1            |                                                     |                                 |
| Total Number of Floo | ors <b>3</b> | Property type <b>Apartm</b> o<br>Bathrooms <b>2</b> |                                 |
| Energy Efficiency    | A            |                                                     | Datiliounis 2                   |

## **Price change history**

€340 000 on Jun 6, 2025

►N STUDIO 35.7 SQM + 13.5 SQM COVERED

N 1.5 BEDROOMS 60 SQM + 10.87 SQM COVERED