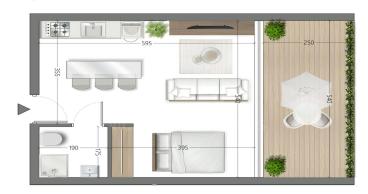

| Property Info        |              | Plot / Area Info                                    | Additional info                 |
|----------------------|--------------|-----------------------------------------------------|---------------------------------|
| Covered Area         | 75           |                                                     | Reference Number <b>VL48044</b> |
| Floor Number         | 1            |                                                     |                                 |
| Total Number of Floo | ors <b>3</b> | Property type <b>Apartm</b> o<br>Bathrooms <b>2</b> |                                 |
| Energy Efficiency    | A            |                                                     | Datiliounis 2                   |

## **Price change history**

€340 000 on Jun 6, 2025

►N STUDIO 35.7 SQM + 13.5 SQM COVERED

N 1.5 BEDROOMS 60 SQM + 10.87 SQM COVERED