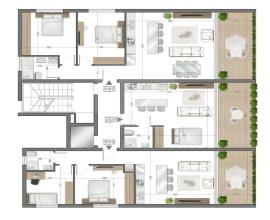

## 2 Bedroom Apartment for Sale in Limassol District

Brand new 9 exclusive luxury residences situated in Limassol s prestigious Hi Tech District along Spyrou Kyprianou Avenue. Perfectly positioned within a 15 minute walk from the anticipated new mall and only an 8 minute drive from the beach. This sophisticated boutique development creates the perfect harmony between tranquil living and urban convenience. FEATURES Central location High Rental Demand Modern Surroundings Top Quality Materials Luxury Design Large windows High Ceilings Multiple Hi Tech companies within walking distance 8 minute drive to the beach 6 minute drive to the city center parks and shops 6 minute drive to top private schools

| Property Info        |              | Plot / Area Info                                    | Additional info                 |
|----------------------|--------------|-----------------------------------------------------|---------------------------------|
| Covered Area         | 75           |                                                     | Reference Number <b>VL48044</b> |
| Floor Number         | 1            |                                                     |                                 |
| Total Number of Floo | ors <b>3</b> | Property type <b>Apartm</b> o<br>Bathrooms <b>2</b> |                                 |
| Energy Efficiency    | A            |                                                     | Datiliounis 2                   |

## **Price change history**

€340 000 on Jun 6, 2025

►N STUDIO 35.7 SQM + 13.5 SQM COVERED

N 1.5 BEDROOMS 60 SQM + 10.87 SQM COVERED