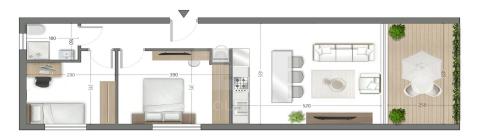

| Property Info        |              | Plot / Area Info                                    | Additional info                 |
|----------------------|--------------|-----------------------------------------------------|---------------------------------|
| Covered Area         | 75           |                                                     | Reference Number <b>VL48044</b> |
| Floor Number         | 1            |                                                     |                                 |
| Total Number of Floo | ors <b>3</b> | Property type <b>Apartm</b> o<br>Bathrooms <b>2</b> |                                 |
| Energy Efficiency    | A            |                                                     | Datiliounis 2                   |

## **Price change history**

€340 000 on Jun 6, 2025

►N STUDIO 35.7 SQM + 13.5 SQM COVERED

N 1.5 BEDROOMS 60 SQM + 10.87 SQM COVERED