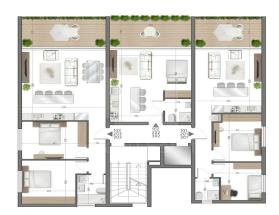

## **Price change history**

€277 000 on Jun 6, 2025

N 1.5 BEDROOMS 60 SQM + 10.87 SQM COVERED

► N 2 BEDROOMS 75 SQM + 13.25 SQM COVERED