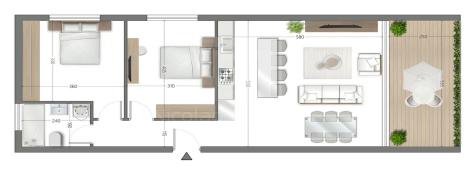

## 1 Bedroom Apartment for Sale in Limassol District

Brand new 9 exclusive luxury residences situated in Limassol s prestigious Hi Tech District along Spyrou Kyprianou Avenue. Perfectly positioned within a 15 minute walk from the anticipated new mall and only an 8 minute drive from the beach. This sophisticated boutique development creates the perfect harmony between tranquil living and urban convenience. FEATURES Central location High Rental Demand Modern Surroundings Top Quality Materials Luxury Design Large windows High Ceilings Multiple Hi Tech companies within walking distance 8 minute drive to the beach 6 minute drive to the city center parks and shops 6 minute drive to top private schools

| Property Info              |       | Plot / Area Info | Additional info                |
|----------------------------|-------|------------------|--------------------------------|
| Covered Area               | 60    |                  | Reference Number VL48043       |
| Floor Number               | 1     |                  |                                |
| Total Number of Flo        | orc 3 |                  | Property type <b>Apartment</b> |
| Total Nulliber of Floors 3 |       |                  | Bathrooms <b>1</b>             |
| <b>Energy Efficiency</b>   | Α     |                  | Bath oons                      |

## **Price change history**

€277 000 on Jun 6, 2025

N 1.5 BEDROOMS 60 SQM + 10.87 SQM COVERED

► N 2 BEDROOMS 75 SQM + 13.25 SQM COVERED