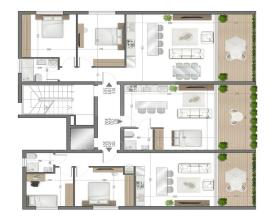

## **Price change history**

€277 000 on Jun 6, 2025

N 1.5 BEDROOMS 60 SQM + 10.87 SQM COVERED

► N 2 BEDROOMS 75 SQM + 13.25 SQM COVERED