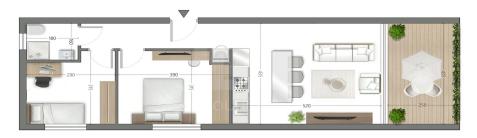

## 1 Bedroom Apartment for Sale in Limassol District

Brand new 9 exclusive luxury residences situated in Limassol s prestigious Hi Tech District along Spyrou Kyprianou Avenue. Perfectly positioned within a 15 minute walk from the anticipated new mall and only an 8 minute drive from the beach. This sophisticated boutique development creates the perfect harmony between tranquil living and urban convenience. FEATURES Central location High Rental Demand Modern Surroundings Top Quality Materials Luxury Design Large windows High Ceilings Multiple Hi Tech companies within walking distance 8 minute drive to the beach 6 minute drive to the city center parks and shops 6 minute drive to top private schools

| Property Info              |       | Plot / Area Info | Additional info                |
|----------------------------|-------|------------------|--------------------------------|
| Covered Area               | 60    |                  | Reference Number VL48043       |
| Floor Number               | 1     |                  |                                |
| Total Number of Flo        | orc 3 |                  | Property type <b>Apartment</b> |
| Total Nulliber of Floors 3 |       |                  | Bathrooms <b>1</b>             |
| <b>Energy Efficiency</b>   | Α     |                  | Bath oons                      |

## **Price change history**

€277 000 on Jun 6, 2025

N 1.5 BEDROOMS 60 SQM + 10.87 SQM COVERED

► N 2 BEDROOMS 75 SQM + 13.25 SQM COVERED