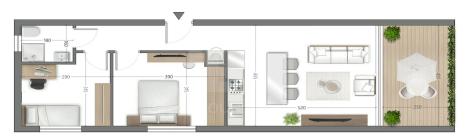

## 1 Bedroom Apartment for Sale in Limassol District

Brand new 9 exclusive luxury residences situated in Limassol s prestigious Hi Tech District along Spyrou Kyprianou Avenue. Perfectly positioned within a 15 minute walk from the anticipated new mall and only an 8 minute drive from the beach. This sophisticated boutique development creates the perfect harmony between tranquil living and urban convenience. FEATURES Central location High Rental Demand Modern Surroundings Top Quality Materials Luxury Design Large windows High Ceilings Multiple Hi Tech companies within walking distance 8 minute drive to the beach 6 minute drive to the city center parks and shops 6 minute drive to top private schools

| Property Info     |                                 | Plot / Area Info | Additional info                 |  |
|-------------------|---------------------------------|------------------|---------------------------------|--|
| Covered Area      | 35                              |                  | Reference Number <b>VL48042</b> |  |
| Floor Number      | 1                               |                  | Reference Number VL40042        |  |
|                   | Fotal Number of Floors <b>3</b> |                  | Property type <b>Apartment</b>  |  |
|                   |                                 |                  | Bathrooms <b>1</b>              |  |
| Energy Efficiency | Α                               |                  |                                 |  |