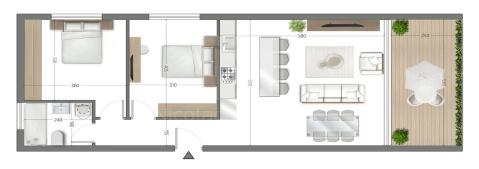

## 1 Bedroom Apartment for Sale in Limassol District

Brand new 9 exclusive luxury residences situated in Limassol s prestigious Hi Tech District along Spyrou Kyprianou Avenue. Perfectly positioned within a 15 minute walk from the anticipated new mall and only an 8 minute drive from the beach. This sophisticated boutique development creates the perfect harmony between tranquil living and urban convenience. FEATURES Central location High Rental Demand Modern Surroundings Top Quality Materials Luxury Design Large windows High Ceilings Multiple Hi Tech companies within walking distance 8 minute drive to the beach 6 minute drive to the city center parks and shops 6 minute drive to top private schools

| Property Info     |                                 | Plot / Area Info | Additional info                 |  |
|-------------------|---------------------------------|------------------|---------------------------------|--|
| Covered Area      | 35                              |                  | Reference Number <b>VL48042</b> |  |
| Floor Number      | 1                               |                  | Reference Number VL40042        |  |
|                   | Fotal Number of Floors <b>3</b> |                  | Property type <b>Apartment</b>  |  |
|                   |                                 |                  | Bathrooms <b>1</b>              |  |
| Energy Efficiency | Α                               |                  |                                 |  |