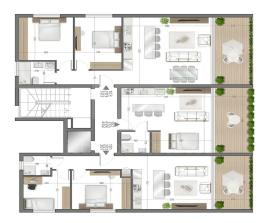

## **Price change history**

€190 000 on Jun 6, 2025

N 1.5 BEDROOMS 60 SQM + 10.87 SQM COVERED

≥ N 2 BEDROOMS 75 SQM + 13.25 SQM COVERED