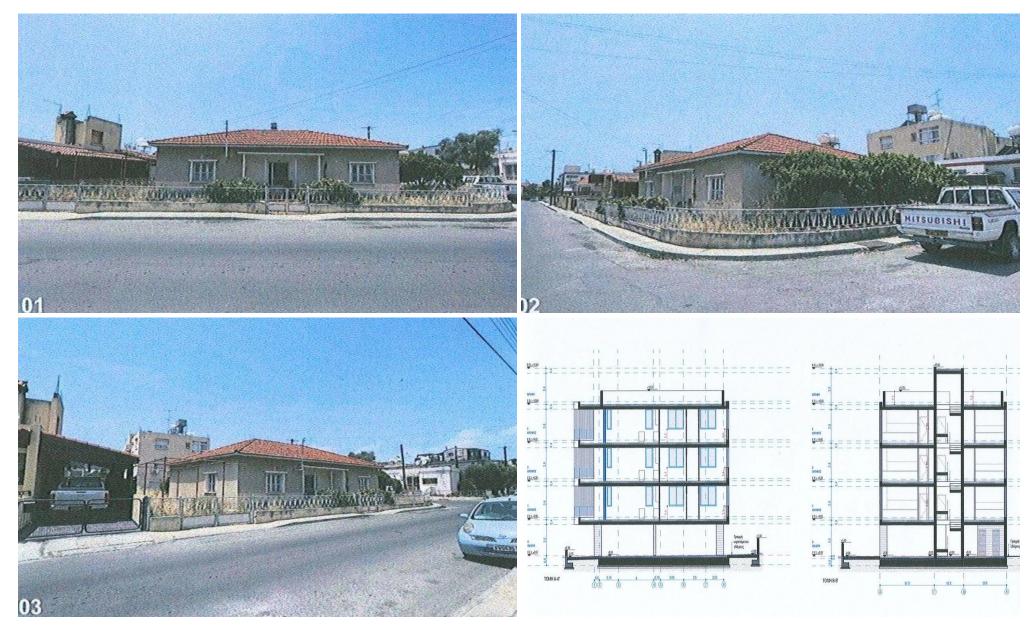

## 700m<sup>2</sup> Building for Sale in Limassol District

Residential building located in the historical center of Limassol, with a total area of 700 sq.m. The property consists of 6 spacious apartments, each approximately 100 sq.m. Excellent potential for investment or redevelopment in a prime central location. Plot location: https://maps.app.goo.gl/RsL3sXsh8gtGQZPT6?g\_st=iw

Plot / Area Info **Additional info Property Info** 

Reference Number 237334 Covered Area 700 **Building** Property type Energy Efficiency B Condition **Pre-Owned** 

**Amenities** Location

Region: Limassol