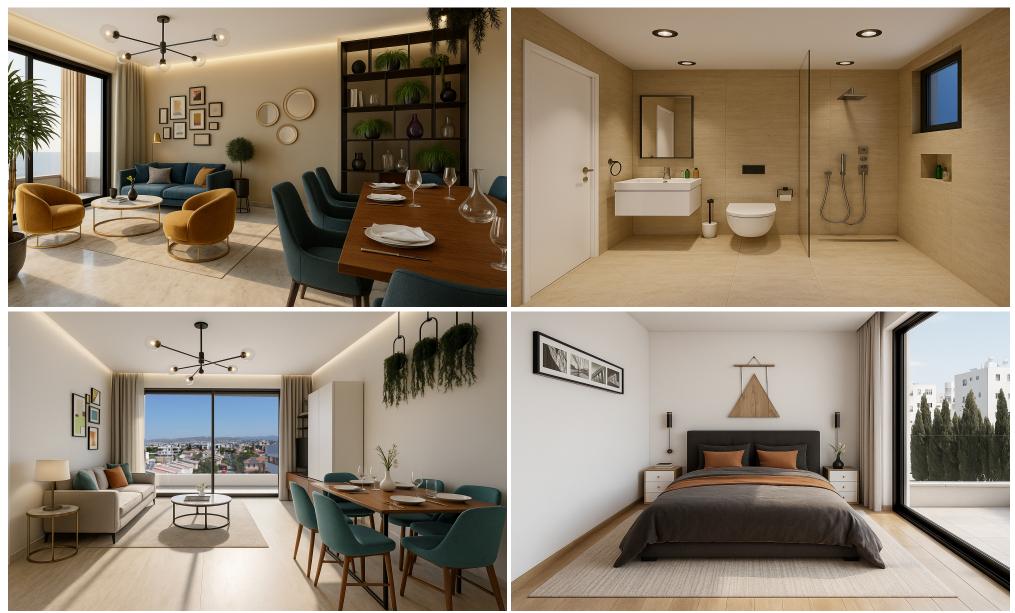

### **1** Bedroom Apartment for Sale in Germasogeia - Tourist Area, Limassol District

## Covered Area 66

Covered Veranda 13

Floor Number 2

Total Number of Floors 5

Ceramic

**A**+

Floor Type

#### Energy Efficiency

Property type

Condition

Construction Year

Parking

Yes Bathrooms

View

Developer