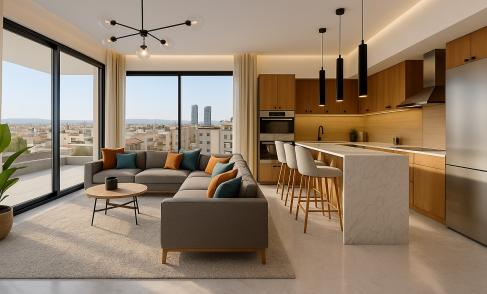

## 2 Bedroom Apartment for Sale in Germasogeia - Tourist Area, Limassol District

Covered Area 102 **Under Construction** Condition Covered Veranda 20.5 Construction Year Floor Number 2025 Parking Total Number of Floors Yes Bathrooms 2 5 City view, Mountains view Floor Type Ceramic View Energy Efficiency DAM Developments Developer