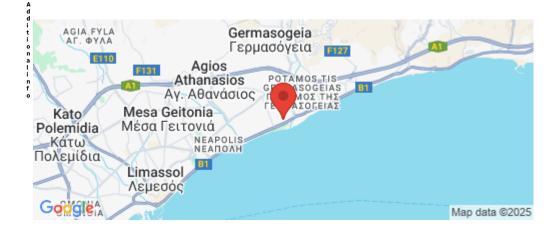

## Location

Location: Germasogeia - Tourist Area Region: Limassol

Coordinates: **34.69532** / **33.08512** 

Price: €550 000 + VAT

VAT for this property is €27,500 or €104,500. VAT usually is 19%. If it is your first purchase of property, you can have VAT reduced to 5% for the first 150sq.m. of the property.