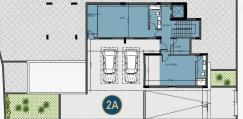

|                       | 2A & 2B<br>nd Floor |                     |
|-----------------------|---------------------|---------------------|
|                       | Villa 2A            | Villa 2B            |
| Plot Size             | 653.5m <sup>2</sup> | 653.5m <sup>2</sup> |
| Bedrooms              |                     |                     |
| Bathrooms             | 5 +1 WC             | 5+1 WC              |
| BASEMENT              |                     |                     |
|                       |                     |                     |
| GROUND FLOOR          |                     |                     |
| Covered Area          | 125m <sup>2</sup>   | 125m <sup>2</sup>   |
| Covered Veranda       | 44m²                | 44m²                |
| Jn- Covered Veranda   | 88m²                | 88m²                |
| JPPER FLOOR           |                     |                     |
|                       |                     |                     |
|                       |                     |                     |
| Jn- Covered Veranda   |                     |                     |
| Covered Parking       | 17m²                | 17m <sup>2</sup>    |
| Covered Internal Area | 457m <sup>2</sup>   | 457m <sup>2</sup>   |
| TOTAL COVERED AREA    | 543m <sup>2</sup>   | 543m <sup>2</sup>   |