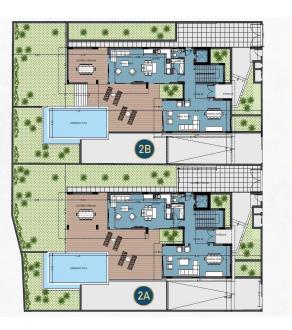

#### www.index.cy - All Cyprus Real Estate

|                       | 2A & 2B<br>ement  |                     |
|-----------------------|-------------------|---------------------|
|                       | Villa 2A          | Villa 2B            |
| Plot Size             | 653.5m²           | 653.5m <sup>2</sup> |
| Bedrooms              |                   |                     |
| Bathrooms             | 5 +1 WC           | 5+1 WC              |
| BASEMENT              |                   |                     |
| Covered Area          | 182m <sup>2</sup> | 182m <sup>2</sup>   |
| GROUND FLOOR          |                   |                     |
| Covered Area          | 125m <sup>2</sup> |                     |
|                       |                   |                     |
|                       |                   |                     |
| UPPER FLOOR           |                   |                     |
|                       |                   |                     |
|                       |                   |                     |
|                       |                   |                     |
| Covered Parking       | 17m²              | 17m <sup>2</sup>    |
| Covered Internal Area | 457m <sup>2</sup> | 457m <sup>2</sup>   |
| TOTAL COVERED AREA    | 543m <sup>2</sup> | 543m <sup>2</sup>   |