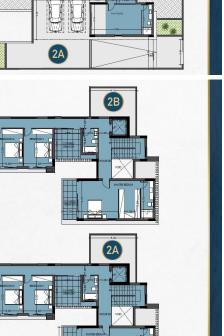

| Villas 2A & 2B<br>Upper Floor             |                                  |                                   |
|-------------------------------------------|----------------------------------|-----------------------------------|
|                                           | Villa 2A                         | Villa 2B                          |
| <b>Plot Size</b><br>Bedrooms<br>Bathrooms | <b>653.5m²</b><br>4 +<br>5 +1 WC | <b>653.5m</b> ²<br>4 +<br>5 +1 WC |
| BASEMENT<br>Covered Area                  | 182m²                            |                                   |
| GROUND FLOOR                              |                                  |                                   |
|                                           | 125m <sup>2</sup>                |                                   |
|                                           |                                  |                                   |
| Un- Covered Veranda                       |                                  |                                   |
| UPPER FLOOR                               |                                  |                                   |
| Covered Area                              | 150m <sup>2</sup>                | 150m <sup>2</sup>                 |
| Covered Veranda                           | 25m²                             | 25m²                              |
| Un- Covered Veranda                       |                                  | -                                 |
| Covered Parking                           | 17m <sup>2</sup>                 | 17m <sup>2</sup>                  |
| Covered Internal Area                     | 457m <sup>2</sup>                | 457m <sup>2</sup>                 |
| TOTAL COVERED AREA                        | 543m <sup>2</sup>                | 543m <sup>2</sup>                 |