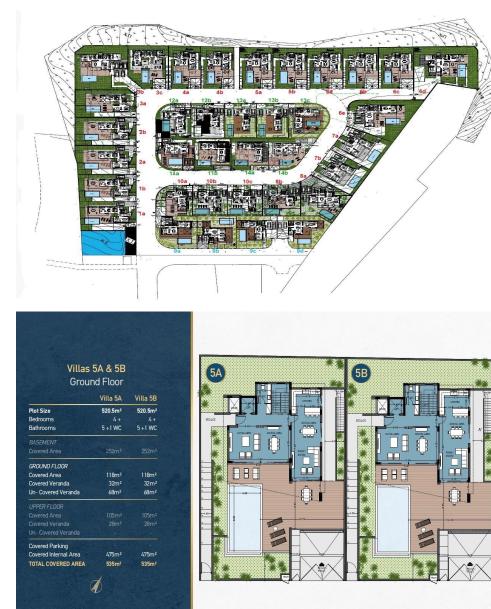

| Property Info                                                                                                                                            |                                                                        | Plot / Area lı | nfo       | Additional info                                             |                                          |
|----------------------------------------------------------------------------------------------------------------------------------------------------------|------------------------------------------------------------------------|----------------|-----------|-------------------------------------------------------------|------------------------------------------|
| Covered Area<br>Covered Veranda<br>Uncovered Veranda<br>Total Number of Floors<br>Energy Efficiency<br>Heating<br>Air Conditioning<br>Amenities Location | 535<br>60<br>68<br>2<br>A<br>Underfloor Heating, Yes<br>All rooms, Yes |                | 20<br>′es | Reference Number<br>Property type<br>Condition<br>Bathrooms | 6654<br>House<br>Under Construction<br>4 |

#### www.index.cy - All Cyprus Real Estate

|                                                                                                                                                                 | 5A & 5B<br>ement<br>Villa 5A<br>520.5m <sup>2</sup><br>4+<br>5+1 WC                                                                                                           | Villa 58<br>520.5m <sup>2</sup><br>4+<br>5+1 WC                                                                                            |  | 5A                                         |       | I CORACE |                             | 5 |     |     |       |      |         | 7        |
|-----------------------------------------------------------------------------------------------------------------------------------------------------------------|-------------------------------------------------------------------------------------------------------------------------------------------------------------------------------|--------------------------------------------------------------------------------------------------------------------------------------------|--|--------------------------------------------|-------|----------|-----------------------------|---|-----|-----|-------|------|---------|----------|
| SEMENT                                                                                                                                                          |                                                                                                                                                                               |                                                                                                                                            |  |                                            | - 40  | × +      |                             |   |     |     | -2.30 |      |         |          |
| vered Area                                                                                                                                                      | 252m²                                                                                                                                                                         | 252m²                                                                                                                                      |  |                                            | onu 🤹 | g PLAIGO |                             |   | -   | GIM | 110   | 87 % | WOORN 1 | L        |
| OUND FLOOR<br>vered Area<br>vered Veranda<br>- Covered Veranda                                                                                                  | 118m²<br>32m²<br>68m²                                                                                                                                                         | 118m²<br>32m²<br>68m²                                                                                                                      |  | L                                          |       |          |                             |   | L   |     |       |      |         |          |
| PER FLOOR<br>vered Area<br>vered Veranda<br>- Covered Veranda                                                                                                   | 105m²<br>28m²<br>-                                                                                                                                                            | 105m²<br>28m²<br>-                                                                                                                         |  |                                            |       |          |                             |   |     |     | ME    |      |         |          |
| vered Parking<br>vered Internal Area                                                                                                                            | -<br>475m²                                                                                                                                                                    | -<br>475m²                                                                                                                                 |  |                                            |       |          |                             | 7 |     |     |       |      |         | /        |
|                                                                                                                                                                 | Ø                                                                                                                                                                             |                                                                                                                                            |  |                                            | 1     |          |                             |   |     |     |       |      |         | $\times$ |
| Villas                                                                                                                                                          | 5A & 5B                                                                                                                                                                       |                                                                                                                                            |  |                                            | 5     |          |                             |   |     |     | 5B    |      |         | ×        |
| Villas                                                                                                                                                          |                                                                                                                                                                               | Villa 5B                                                                                                                                   |  |                                            | 5     |          |                             |   |     |     | 5B    |      |         | $\times$ |
| Villas<br>Uppi<br>it Size<br>arcoms                                                                                                                             | 5A & 5B<br>er Floor                                                                                                                                                           | Villa 58<br>520.5m <sup>2</sup><br>4+<br>5+1 WC                                                                                            |  |                                            | 5     |          |                             |   |     |     | 5B    |      |         |          |
| Villas<br>Uppr<br>toons<br>trooms<br>sement                                                                                                                     | 5A & 5B<br>er Floor<br>Villa 5A<br>520.5m <sup>2</sup><br>4+                                                                                                                  | 520.5m²<br>4 +                                                                                                                             |  |                                            |       |          |                             |   |     |     |       |      |         |          |
| Villas<br>Uppe<br>droms<br>hrooms<br>SSMENT<br>vered Area<br>OUND FLOOR<br>vered Area                                                                           | 5A & 5B<br>er Floor<br>Villa 5A<br>520.5m <sup>4</sup><br>4+<br>5+1 WC                                                                                                        | 520.5m²<br>4 +<br>5 +1 WC                                                                                                                  |  | 72-14-14-14-14-14-14-14-14-14-14-14-14-14- |       |          | 3.70                        |   |     |     |       |      |         |          |
| Villas<br>Uppo<br>drooms<br>hrooms<br>SBMENT<br>ered Area<br>OUND FLOOR<br>reered Area<br>ered Area<br>covered Veranda                                          | 5A & 5B<br>er Floor<br>Villa 5A<br>4+<br>5+1 WC<br>252m <sup>2</sup><br>118m <sup>2</sup>                                                                                     | 520.5m <sup>2</sup><br>4+<br>5+1 WC<br>252m <sup>2</sup><br>118m <sup>2</sup>                                                              |  |                                            |       |          | 3.70                        |   |     |     |       |      | 3.70    |          |
| Villas<br>Uppo<br>drooms<br>brooms<br>SEMENT<br>vered Area<br>OUND FLOOR<br>vered Area<br>Covered Veranda<br>FEOR FLOOR<br>vered Area<br>Area Area<br>Area Area | 5A & 5B<br>er Floor<br>Villa 5A<br>520m <sup>2</sup><br>4+<br>5+1 WC<br>252m <sup>2</sup><br>118m <sup>2</sup><br>32m <sup>2</sup>                                            | 520.5m <sup>2</sup><br>4+<br>5+1 WC<br>252m <sup>2</sup><br>118m <sup>2</sup><br>32m <sup>2</sup>                                          |  | Lass<br>Covered vid                        |       |          | 3.70<br>2.60<br>1<br>1<br>1 |   |     |     |       |      |         |          |
| Villas                                                                                                                                                          | 5A & 5B<br>er Floor<br>Villa 5A<br>520.5m <sup>2</sup><br>4+<br>5+1 WC<br>252m <sup>2</sup><br>118m <sup>2</sup><br>20m <sup>2</sup><br>68m <sup>2</sup><br>105m <sup>2</sup> | 520.5m <sup>2</sup><br>4+<br>5+1 WC<br>252m <sup>2</sup><br>118m <sup>2</sup><br>32m <sup>2</sup><br>68m <sup>2</sup><br>105m <sup>2</sup> |  | 3.95<br>BEDROOM 03                         |       |          | 3.70                        |   | 235 | _   |       |      | 3.70    |          |

Plot Bedi Bath BAS

Un-UPP Cove Un-Cove Cove