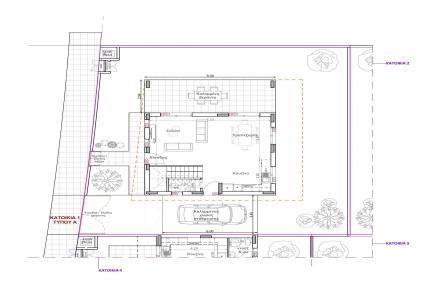

## 3 Bedroom House for Sale in Sotira, Famagusta District

Modern three-bedroom house for sale in Sotiria, Famagusta. The spacious layout is thought out to the smallest detail to maximize the use of natural light and create a sense of open space. The interior is decorated with luxurious finishes: high-quality floor coverings, a modern kitchen with plenty of storage space and stylish design, as well as elegant bathrooms in a modern design. The house has energy efficiency class A, which ensures low energy costs and minimal environmental impact. There is also a covered parking. The photovoltaic system installed on the roof allows the use of renewable energy, reducing electricity costs. Double-glazed windows provide excellent thermal and noise insulati...