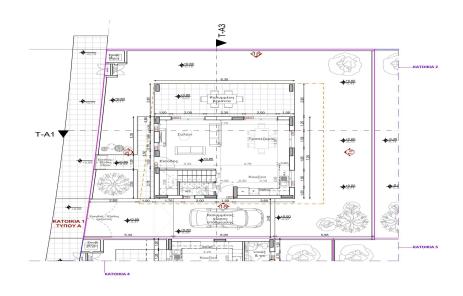

## 3 Bedroom House for Sale in Sotira, Famagusta District

Modern three-bedroom house for sale in Sotiria, Famagusta. The spacious layout is thought out to the smallest detail to maximize the use of natural light and create a sense of open space. The interior is decorated with luxurious finishes: high-quality floor coverings, a modern kitchen with plenty of storage space and stylish design, as well as elegant bathrooms in a modern design. The house has energy efficiency class A, which ensures low energy costs and minimal environmental impact. There is also a covered parking. The photovoltaic system installed on the roof allows the use of renewable energy, reducing electricity costs. Double-glazed windows provide excellent thermal and noise insulati...