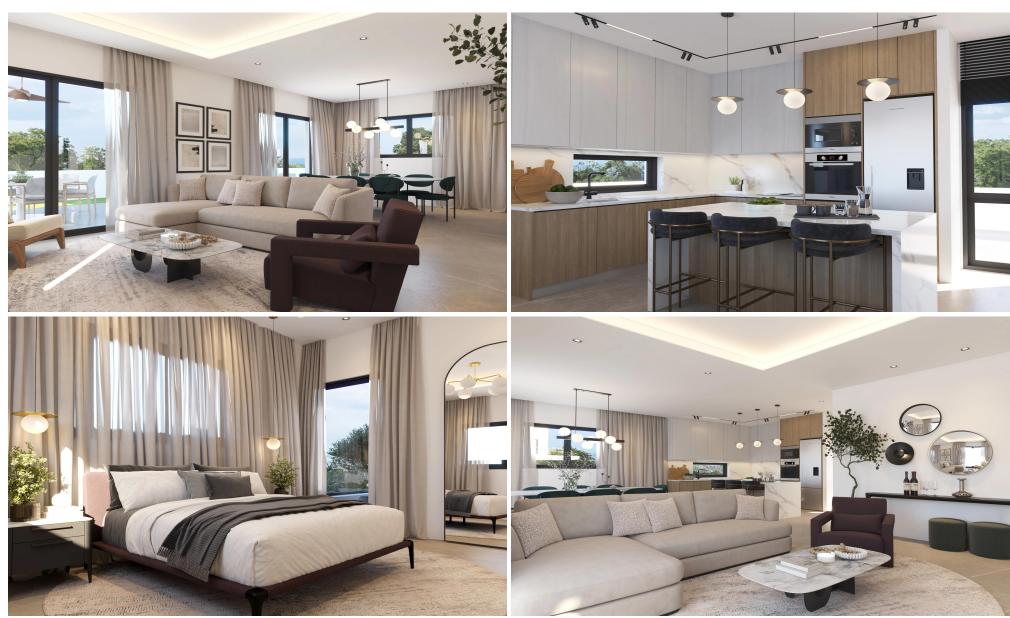

## 3 Bedroom House for Sale in Sotira, Famagusta District

Modern three-bedroom house for sale in Sotiria, Famagusta. The spacious layout is thought out to the smallest detail to maximize the use of natural light and create a sense of open space. The interior is decorated with luxurious finishes: high-quality floor coverings, a modern kitchen with plenty of storage space and stylish design, as well as elegant bathrooms in a modern design. The house has energy efficiency class A, which ensures low energy costs and minimal environmental impact. There is also a covered parking. The photovoltaic system installed on the roof allows the use of renewable energy, reducing electricity costs. Double-glazed windows provide excellent thermal and noise insulati...