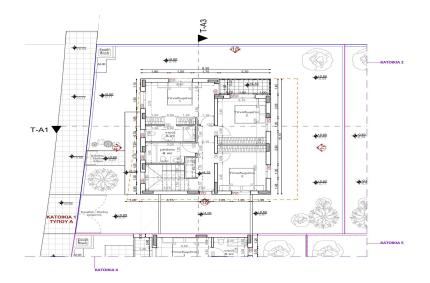

## 3 Bedroom House for Sale in Sotira, Famagusta District

Modern three-bedroom house for sale in Sotiria, Famagusta. The spacious layout is thought out to the smallest detail to maximize the use of natural light and create a sense of open space. The interior is decorated with luxurious finishes: high-quality floor coverings, a modern kitchen with plenty of storage space and stylish design, as well as elegant bathrooms in a modern design. The house has energy efficiency class A, which ensures low energy costs and minimal environmental impact. There is also a covered parking. The photovoltaic system installed on the roof allows the use of renewable energy, reducing electricity costs. Double-glazed windows provide excellent thermal and noise insulati...