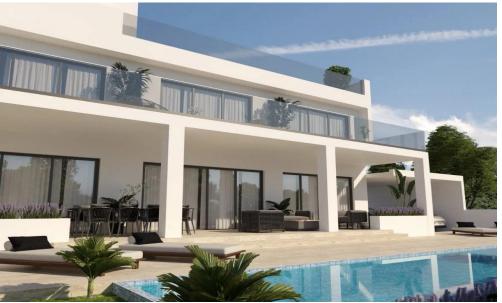

## **5 Bedroom House for Sale in Oroklini, Larnaca District**

For sale a five-bedroom villa of 260 m2 on a plot of 600 m2 in the area of Oroklini, Larnaca. The house has 3 floors with a huge roof terrace. All bedrooms have private bathrooms. The villa offers magnificent views of the mountains and the sea in Oroklini. Construction has already begun.