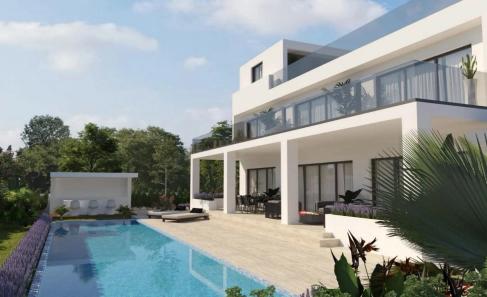

## **5 Bedroom House for Sale in Oroklini, Larnaca District**

For sale a five-bedroom villa of 260 m2 on a plot of 600 m2 in the area of Oroklini, Larnaca. The house has 3 floors with a huge roof terrace. All bedrooms have private bathrooms. The villa offers magnificent views of the mountains and the sea in Oroklini. Construction has already begun.