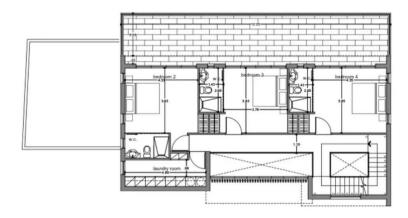

## **5 Bedroom House for Sale in Oroklini, Larnaca District**

For sale a five-bedroom villa of 260 m2 on a plot of 600 m2 in the area of Oroklini, Larnaca. The house has 3 floors with a huge roof terrace. All bedrooms have private bathrooms. The villa offers magnificent views of the mountains and the sea in Oroklini. Construction has already begun.