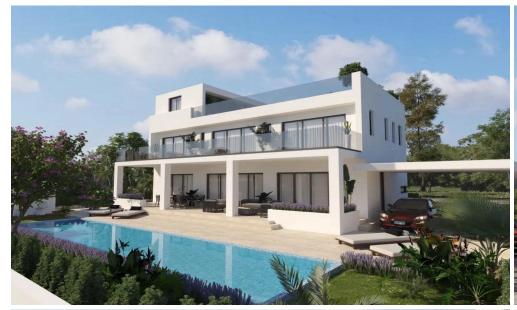

## **5 Bedroom House for Sale in Oroklini, Larnaca District**

For sale a five-bedroom villa of 260 m2 on a plot of 600 m2 in the area of Oroklini, Larnaca. The house has 3 floors with a huge roof terrace. All bedrooms have private bathrooms. The villa offers magnificent views of the mountains and the sea in Oroklini. Construction has already begun.