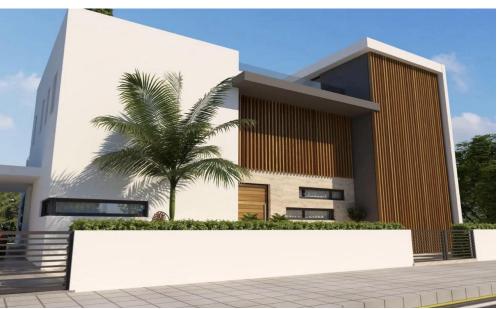

## **5 Bedroom House for Sale in Oroklini, Larnaca District**

For sale a five-bedroom villa of 260 m2 on a plot of 600 m2 in the area of Oroklini, Larnaca. The house has 3 floors with a huge roof terrace. All bedrooms have private bathrooms. The villa offers magnificent views of the mountains and the sea in Oroklini. Construction has already begun.