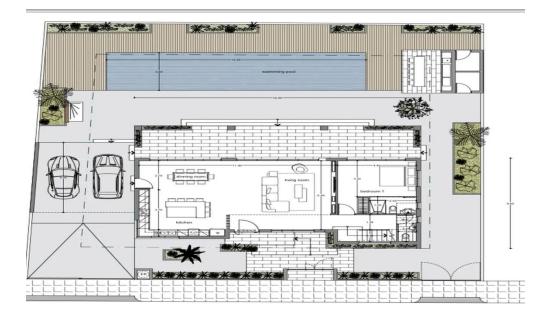

## **5 Bedroom House for Sale in Oroklini, Larnaca District**

For sale a five-bedroom villa of 260 m2 on a plot of 600 m2 in the area of Oroklini, Larnaca. The house has 3 floors with a huge roof terrace. All bedrooms have private bathrooms. The villa offers magnificent views of the mountains and the sea in Oroklini. Construction has already begun.