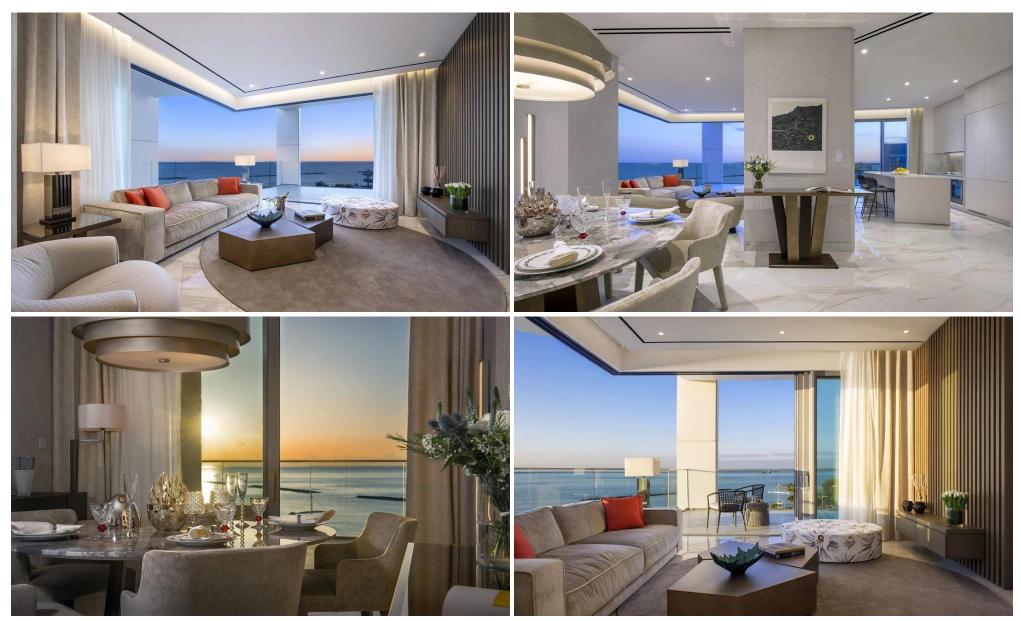

## 2 Bedroom Apartment for Sale in Limassol - Neapolis

Positioned at the heart of Limassol's prestigious waterfront, this two bedroom apartment in a landmark development fuses the allure of beachfront living with the dynamic pulse of urban life. The striking contemporary design and exceptional quality create a new benchmark in modern residential style.

Three iconic beachfront towers encircle a lively central plaza, forming a distinctive destination and redefining the city's skyline. Within these luxury residences, sophisticated layouts pair with impeccable finishes and breathtaking sea views. Apartments feature a seamless blend of Italian design excellence and German precision, with Arclinea kitchens enhanced by Gaggenau appliances ...