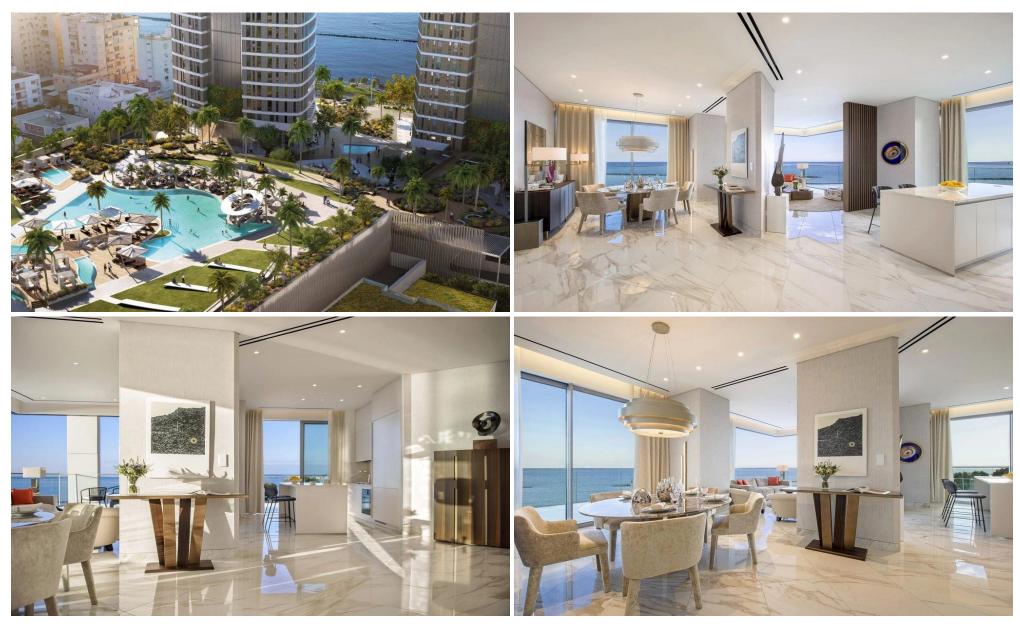

## 2 Bedroom Apartment for Sale in Limassol - Neapolis

Positioned at the heart of Limassol's prestigious waterfront, this two bedroom apartment in a landmark development fuses the allure of beachfront living with the dynamic pulse of urban life. The striking contemporary design and exceptional quality create a new benchmark in modern residential style.

Three iconic beachfront towers encircle a lively central plaza, forming a distinctive destination and redefining the city's skyline. Within these luxury residences, sophisticated layouts pair with impeccable finishes and breathtaking sea views. Apartments feature a seamless blend of Italian design excellence and German precision, with Arclinea kitchens enhanced by Gaggenau appliances ...