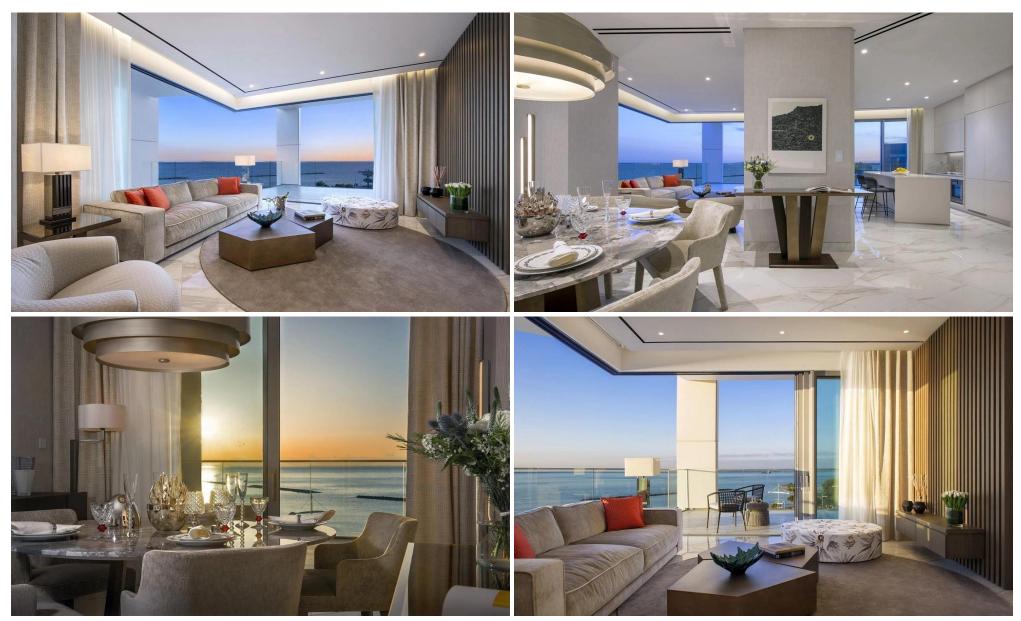

## 2 Bedroom Apartment for Sale in Limassol - Neapolis

Positioned at the heart of Limassol's prestigious waterfront, this landmark development fuses the allure of beachfront living with the dynamic pulse of urban life. Here, striking contemporary design and exceptional quality create a new benchmark in modern residential style.

Three iconic beachfront towers encircle a lively central plaza, forming a distinctive destination and redefining the city's skyline. Within these luxury residences, sophisticated layouts pair with impeccable finishes and breathtaking sea views. Apartments feature a seamless blend of Italian design excellence and German precision, with Arclinea kitchens enhanced by Gaggenau appliances and other globally renown...