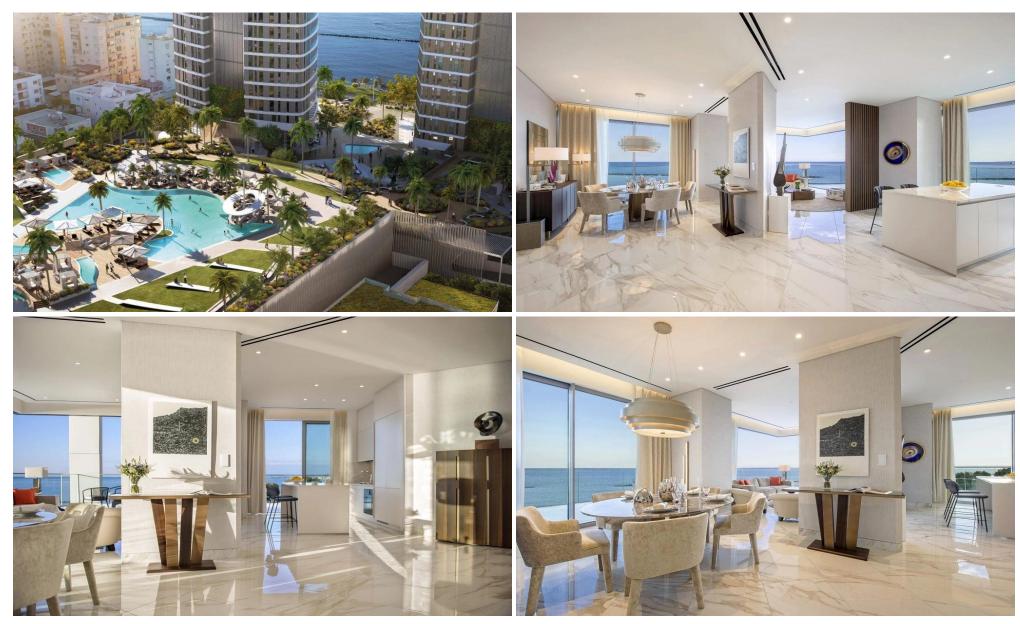

## 2 Bedroom Apartment for Sale in Limassol - Neapolis

Positioned at the heart of Limassol's prestigious waterfront, this landmark development fuses the allure of beachfront living with the dynamic pulse of urban life. Here, striking contemporary design and exceptional quality create a new benchmark in modern residential style.

Three iconic beachfront towers encircle a lively central plaza, forming a distinctive destination and redefining the city's skyline. Within these luxury residences, sophisticated layouts pair with impeccable finishes and breathtaking sea views. Apartments feature a seamless blend of Italian design excellence and German precision, with Arclinea kitchens enhanced by Gaggenau appliances and other globally renown...