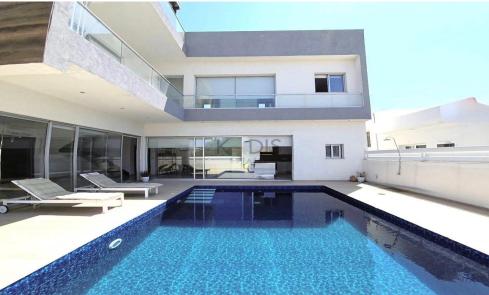

## 3 Bedroom House for Sale in Limassol - Ekali

- 3 bedrooms
- •3 W/C
- •Internal area 202 m2
- •Plot 321 m2
- •Roof Garden 40 m2
- •Fully/Semi Furnished
- •All electrical appliances
- Energy Efficient A
- Double Glazing Windows
- •Roller Blinds Throughout
- Secondary Kitchenette
- Private Swimming Pool
- Walking Closet
- Covered Parking
- Storage Room