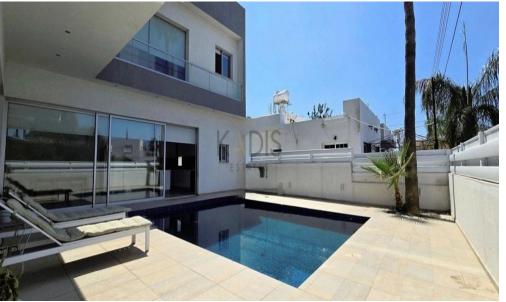

## 3 Bedroom House for Sale in Limassol - Ekali

- 3 bedrooms
- •3 W/C
- •Internal area 202 m2
- •Plot 321 m2
- •Roof Garden 40 m2
- •Fully/Semi Furnished
- •All electrical appliances
- Energy Efficient A
- Double Glazing Windows
- •Roller Blinds Throughout
- Secondary Kitchenette
- Private Swimming Pool
- Walking Closet
- Covered Parking
- Storage Room

| Property Info    |                | Plot / Area Info |     | Additional info  |                  |
|------------------|----------------|------------------|-----|------------------|------------------|
|                  |                |                  |     | Reference Number | 12324            |
| Covered Area     | 202            | Plot area        | 321 | Property type    | House            |
| Air Conditioning | All rooms, Yes | Pool             | Yes | Condition        | <b>Pre-Owned</b> |
|                  |                |                  |     | Bathrooms        | 2                |

Amenities Location

• Guest WC

Location: Limassol - Ekali

Region: Limassol

Coordinates: 34.699859957524 / 33.013147190614

Price: €750 000 + VAT

VAT for this property is €64,530 or €142,500. VAT usually is 19%. If it is your first purchase of property, you can have VAT reduced to 5% for the first 150sq.m. of the property.