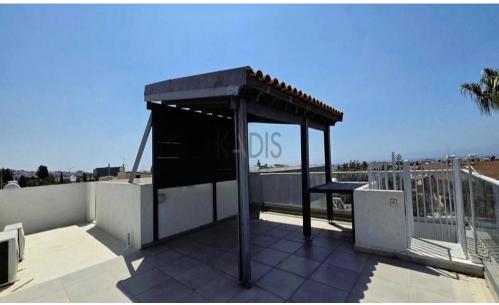

## 3 Bedroom House for Sale in Limassol - Ekali

- 3 bedrooms
- •3 W/C
- •Internal area 202 m2
- •Plot 321 m2
- •Roof Garden 40 m2
- •Fully/Semi Furnished
- •All electrical appliances
- Energy Efficient A
- Double Glazing Windows
- •Roller Blinds Throughout
- Secondary Kitchenette
- Private Swimming Pool
- Walking Closet
- Covered Parking
- Storage Room