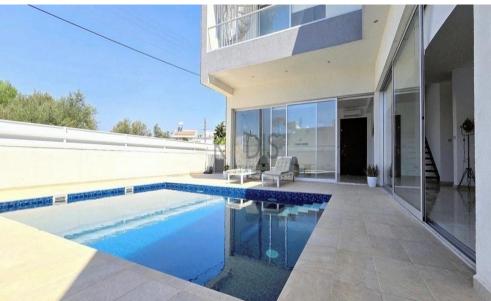

## 3 Bedroom House for Sale in Limassol - Ekali

- 3 bedrooms
- •3 W/C
- •Internal area 202 m2
- •Plot 321 m2
- •Roof Garden 40 m2
- •Fully/Semi Furnished
- •All electrical appliances
- Energy Efficient A
- Double Glazing Windows
- •Roller Blinds Throughout
- Secondary Kitchenette
- Private Swimming Pool
- Walking Closet
- Covered Parking
- Storage Room