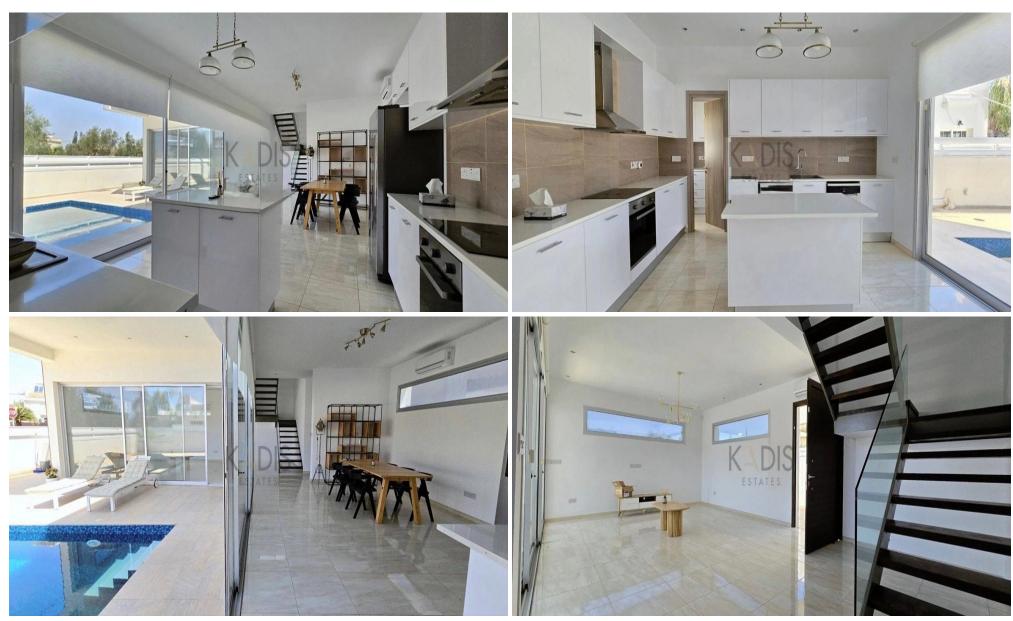

## 3 Bedroom House for Sale in Limassol - Ekali

- 3 bedrooms
- •3 W/C
- •Internal area 202 m2
- •Plot 321 m2
- •Roof Garden 40 m2
- •Fully/Semi Furnished
- •All electrical appliances
- Energy Efficient A
- Double Glazing Windows
- •Roller Blinds Throughout
- Secondary Kitchenette
- Private Swimming Pool
- Walking Closet
- Covered Parking
- Storage Room

| Property Info    |                | Plot / Area Info |     | Additional info  |                  |
|------------------|----------------|------------------|-----|------------------|------------------|
|                  |                |                  |     | Reference Number | 12324            |
| Covered Area     | 202            | Plot area        | 321 | Property type    | House            |
| Air Conditioning | All rooms, Yes | Pool             | Yes | Condition        | <b>Pre-Owned</b> |
|                  |                |                  |     | Bathrooms        | 2                |