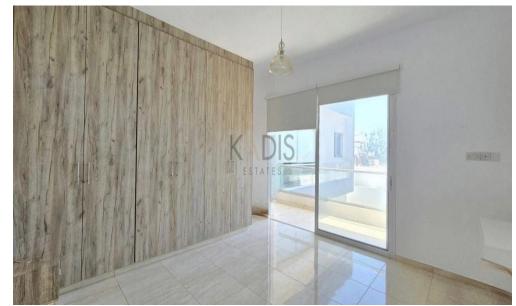

## 3 Bedroom House for Sale in Limassol - Ekali

- 3 bedrooms
- •3 W/C
- •Internal area 202 m2
- •Plot 321 m2
- •Roof Garden 40 m2
- •Fully/Semi Furnished
- •All electrical appliances
- Energy Efficient A
- Double Glazing Windows
- •Roller Blinds Throughout
- Secondary Kitchenette
- Private Swimming Pool
- Walking Closet
- Covered Parking
- Storage Room