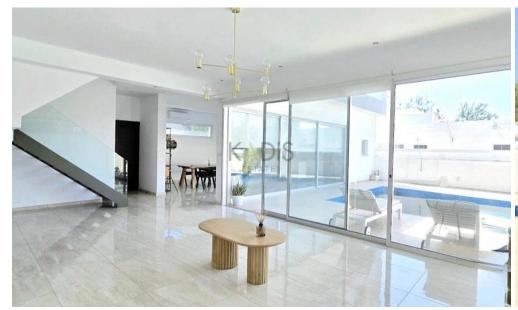

## 3 Bedroom House for Sale in Limassol - Ekali

- 3 bedrooms
- •3 W/C
- •Internal area 202 m2
- •Plot 321 m2
- •Roof Garden 40 m2
- •Fully/Semi Furnished
- •All electrical appliances
- Energy Efficient A
- Double Glazing Windows
- •Roller Blinds Throughout
- Secondary Kitchenette
- Private Swimming Pool
- Walking Closet
- Covered Parking
- Storage Room