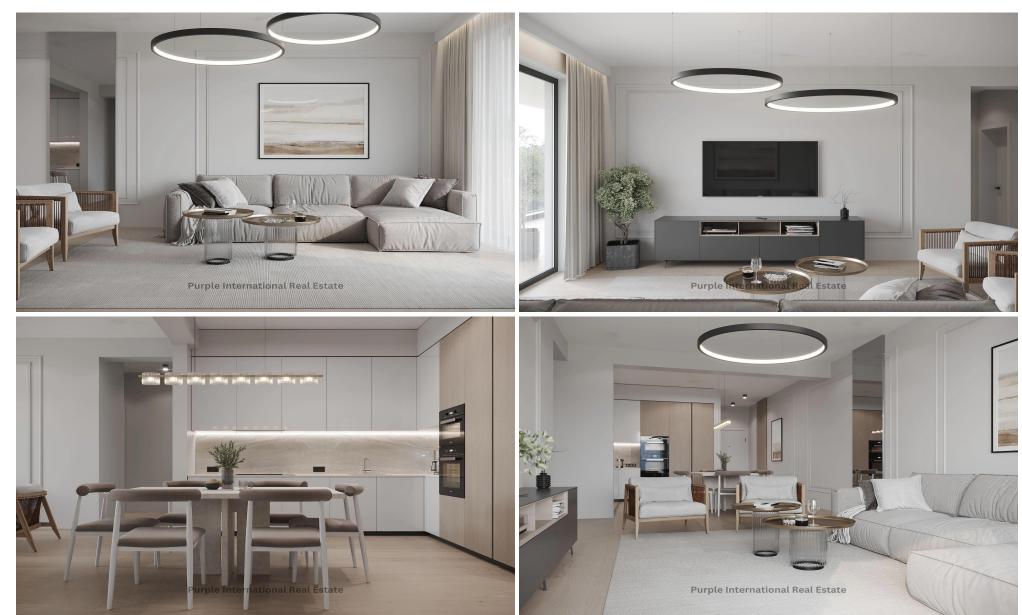

## 1 Bedroom Apartment for Sale in Limassol - Mesa Geitonia

For sale: Modern off-plan apartment in the vibrant area of Mesa Geitonia. This property offers 55.3 m² of internal space, featuring one spacious bedroom and one well-designed bathroom. Situated on the second floor of a four-story building with an elevator, this apartment provides comfort and convenience for daily living.

The development includes access to a communal swimming pool, perfect for relaxation and leisure. Residents will also enjoy stunning city views from the apartment. Designed with energy efficiency A standards, the apartment ensures lower utility costs and a smaller environmental impact. The space is unfurnished, offering a blank canvas to create your ideal home.