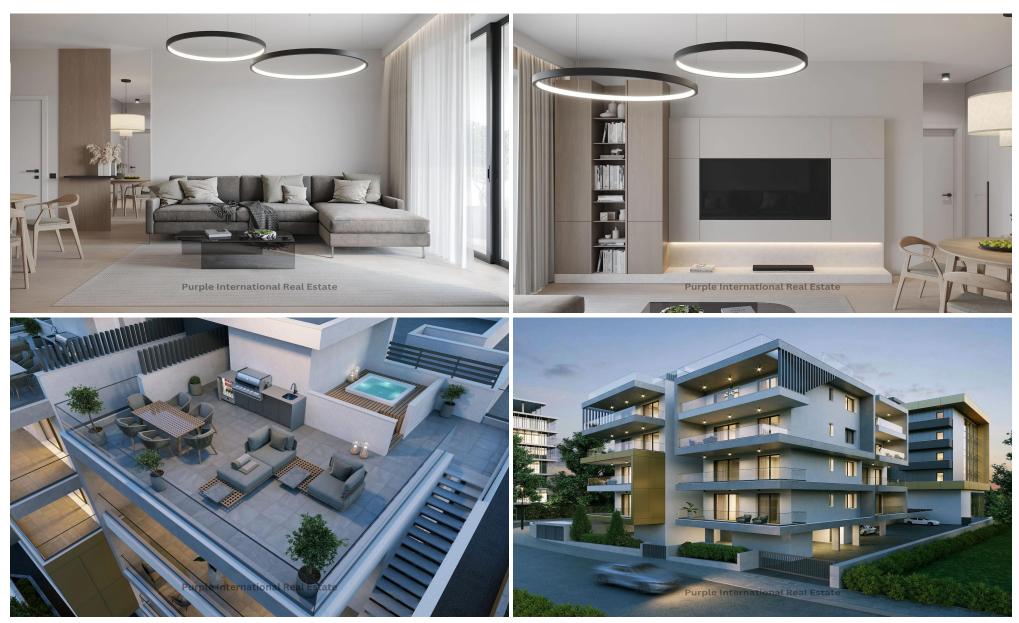

## 1 Bedroom Apartment for Sale in Limassol - Mesa Geitonia

For sale: Modern off-plan apartment in the vibrant area of Mesa Geitonia. This property offers 55.3 m² of internal space, featuring one spacious bedroom and one well-designed bathroom. Situated on the second floor of a four-story building with an elevator, this apartment provides comfort and convenience for daily living.

The development includes access to a communal swimming pool, perfect for relaxation and leisure. Residents will also enjoy stunning city views from the apartment. Designed with energy efficiency A standards, the apartment ensures lower utility costs and a smaller environmental impact. The space is unfurnished, offering a blank canvas to create your ideal home.