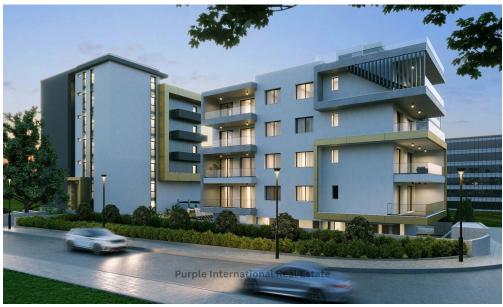

## 1 Bedroom Apartment for Sale in Limassol - Mesa Geitonia

For sale: Modern off-plan apartment in the vibrant area of Mesa Geitonia. This property offers 55.3 m² of internal space, featuring one spacious bedroom and one well-designed bathroom. Situated on the second floor of a four-story building with an elevator, this apartment provides comfort and convenience for daily living.

The development includes access to a communal swimming pool, perfect for relaxation and leisure. Residents will also enjoy stunning city views from the apartment. Designed with energy efficiency A standards, the apartment ensures lower utility costs and a smaller environmental impact. The space is unfurnished, offering a blank canvas to create your ideal home.