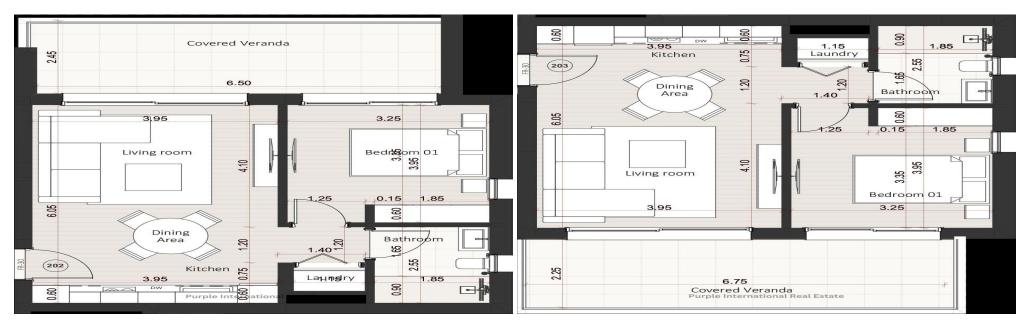

## 1 Bedroom Apartment for Sale in Limassol - Mesa Geitonia

For sale: Modern off-plan apartment in the vibrant area of Mesa Geitonia. This property offers 55.3 m² of internal space, featuring one spacious bedroom and one well-designed bathroom. Situated on the second floor of a four-story building with an elevator, this apartment provides comfort and convenience for daily living.

The development includes access to a communal swimming pool, perfect for relaxation and leisure. Residents will also enjoy stunning city views from the apartment. Designed with energy efficiency A standards, the apartment ensures lower utility costs and a smaller environmental impact. The space is unfurnished, offering a blank canvas to create your ideal home.