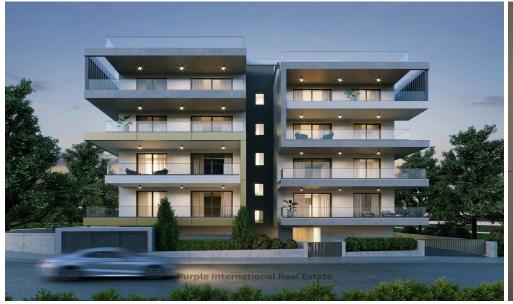

## 1 Bedroom Apartment for Sale in Limassol - Mesa Geitonia

For sale: Modern off-plan apartment in the vibrant area of Mesa Geitonia. This property offers 55.3 m² of internal space, featuring one spacious bedroom and one well-designed bathroom. Situated on the second floor of a four-story building with an elevator, this apartment provides comfort and convenience for daily living.