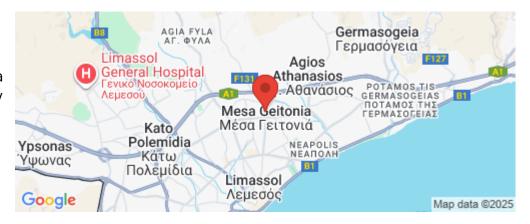

Mesa Geitonia is a vibrant urban area known for its convenient location. Residents enjoy quick access to the highway, making commutes simple and efficient. The area is also close to a wide range of amenities, including shops, schools, cafes, and restaurants. It is an ideal spot for anyone seeking both convenience and a live...

| Amenities                   | Location                                       |                  |  |
|-----------------------------|------------------------------------------------|------------------|--|
| • Palcony                   | Location: Limassol - Mesa Geitonia             | Region: Limassol |  |
| <ul> <li>Balcony</li> </ul> | Coordinates: 34 699946497506 / 33 045038275776 |                  |  |