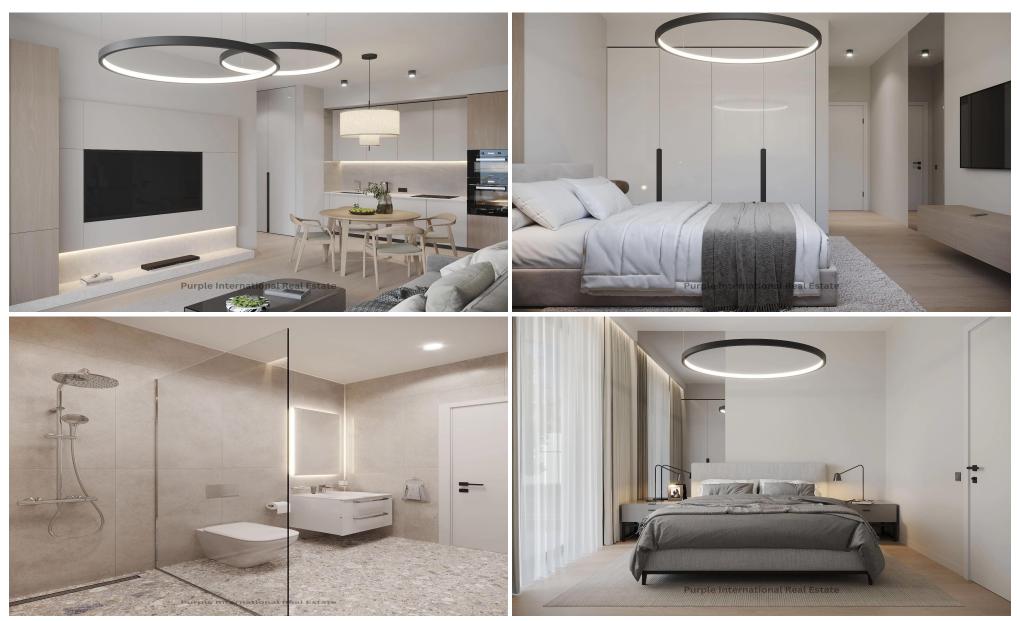

## 1 Bedroom Apartment for Sale in Limassol - Mesa Geitonia

For sale is a modern off-plan penthouse apartment in Mesa Geitonia. This property offers 55.3 square meters of internal space, thoughtfully designed for comfortable living. The apartment features one spacious bedroom and one contemporary bathroom. Situated on the top floor with a private elevator, this home is perfect for those who value privacy and easy access.