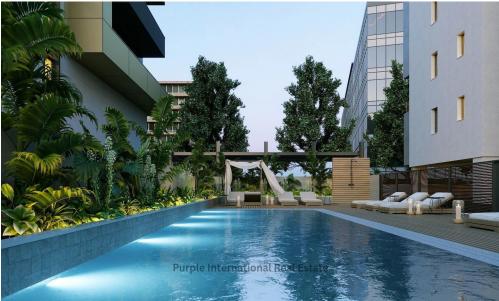

## 1 Bedroom Apartment for Sale in Limassol - Mesa Geitonia

For sale is a modern off-plan penthouse apartment in Mesa Geitonia. This property offers 55.3 square meters of internal space, thoughtfully designed for comfortable living. The apartment features one spacious bedroom and one contemporary bathroom. Situated on the top floor with a private elevator, this home is perfect for those who value privacy and easy access.

Mesa Geitonia is a vibrant urban area known for its convenient location. Residents enjoy quick access to the highway, making commutes simple and efficient. The area is also close to a wide range of amenities, including shops, schools, cafes, and restaurants. It is an ideal spot for anyone seeking both convenience and a live...