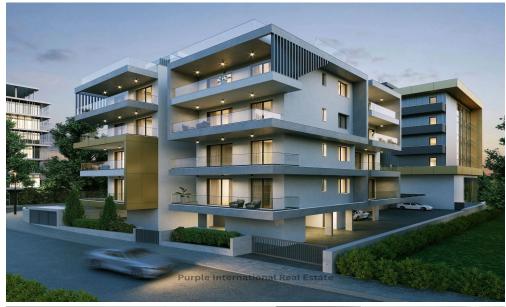

## 1 Bedroom Apartment for Sale in Limassol - Mesa Geitonia

For sale is a modern off-plan penthouse apartment in Mesa Geitonia. This property offers 55.3 square meters of internal space, thoughtfully designed for comfortable living. The apartment features one spacious bedroom and one contemporary bathroom. Situated on the top floor with a private elevator, this home is perfect for those who value privacy and easy access.

Mesa Geitonia is a vibrant urban area known for its convenient location. Residents enjoy quick access to the highway, making commutes simple and efficient. The area is also close to a wide range of amenities, including shops, schools, cafes, and restaurants. It is an ideal spot for anyone seeking both convenience and a live...