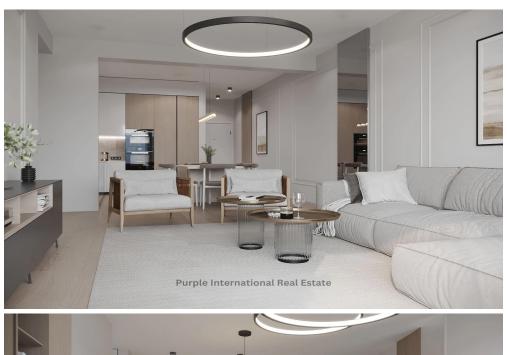

## 1 Bedroom Apartment for Sale in Limassol - Mesa Geitonia

For sale is a modern off-plan penthouse apartment in Mesa Geitonia. This property offers 55.3 square meters of internal space, thoughtfully designed for comfortable living. The apartment features one spacious bedroom and one contemporary bathroom. Situated on the top floor with a private elevator, this home is perfect for those who value privacy and easy access.

Mesa Geitonia is a vibrant urban area known for its convenient location. Residents enjoy quick access to the highway, making commutes simple and efficient. The area is also close to a wide range of amenities, including shops, schools, cafes, and restaurants. It is an ideal spot for anyone seeking both convenience and a live...