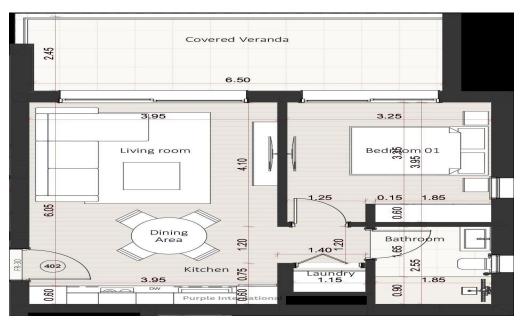

## 1 Bedroom Apartment for Sale in Limassol - Mesa Geitonia

For sale is a modern off-plan penthouse apartment in Mesa Geitonia. This property offers 55.3 square meters of internal space, thoughtfully designed for comfortable living. The apartment features one spacious bedroom and one contemporary bathroom. Situated on the top floor with a private elevator, this home is perfect for those who value privacy and easy access.

| Property Info           |                                              | Plot / Area Info |                     | Additional info  |                  |
|-------------------------|----------------------------------------------|------------------|---------------------|------------------|------------------|
|                         | 55<br>Central Heating, Yes<br>All rooms, Yes |                  |                     | Reference Number | 18091            |
| Covered Area<br>Heating |                                              | Pool<br>Parking  | Yes<br>Covered, Yes | Property type    | <b>Apartment</b> |
|                         |                                              |                  |                     | Condition        | <b>Brand New</b> |
| Air Conditioning        |                                              |                  |                     | Bathrooms        | 1                |
|                         |                                              |                  |                     | View             | City view        |