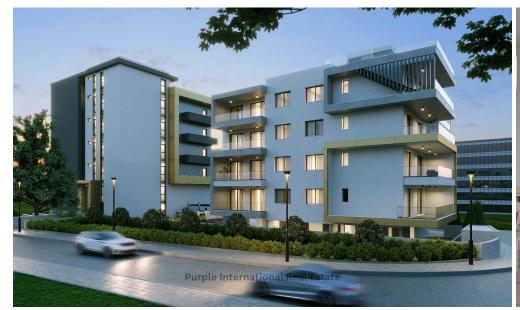

## 1 Bedroom Apartment for Sale in Limassol - Mesa Geitonia

For sale is a modern off-plan penthouse apartment in Mesa Geitonia. This property offers 55.3 square meters of internal space, thoughtfully designed for comfortable living. The apartment features one spacious bedroom and one contemporary bathroom. Situated on the top floor with a private elevator, this home is perfect for those who value privacy and easy access.