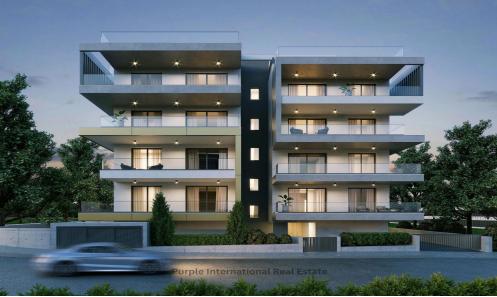

## 1 Bedroom Apartment for Sale in Limassol - Mesa Geitonia

For sale is a modern off-plan penthouse apartment in Mesa Geitonia. This property offers 55.3 square meters of internal space, thoughtfully designed for comfortable living. The apartment features one spacious bedroom and one contemporary bathroom. Situated on the top floor with a private elevator, this home is perfect for those who value privacy and easy access.

Mesa Geitonia is a vibrant urban area known for its convenient location. Residents enjoy quick access to the highway, making commutes simple and efficient. The area is also close to a wide range of amenities, including shops, schools, cafes, and restaurants. It is an ideal spot for anyone seeking both convenience and a live...