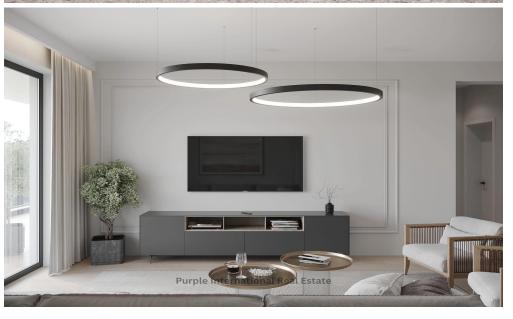

## 1 Bedroom Apartment for Sale in Limassol - Mesa Geitonia

For sale is a modern off-plan penthouse apartment in Mesa Geitonia. This property offers 55.3 square meters of internal space, thoughtfully designed for comfortable living. The apartment features one spacious bedroom and one contemporary bathroom. Situated on the top floor with a private elevator, this home is perfect for those who value privacy and easy access.

Mesa Geitonia is a vibrant urban area known for its convenient location. Residents enjoy quick access to the highway, making commutes simple and efficient. The area is also close to a wide range of amenities, including shops, schools, cafes, and restaurants. It is an ideal spot for anyone seeking both convenience and a live...