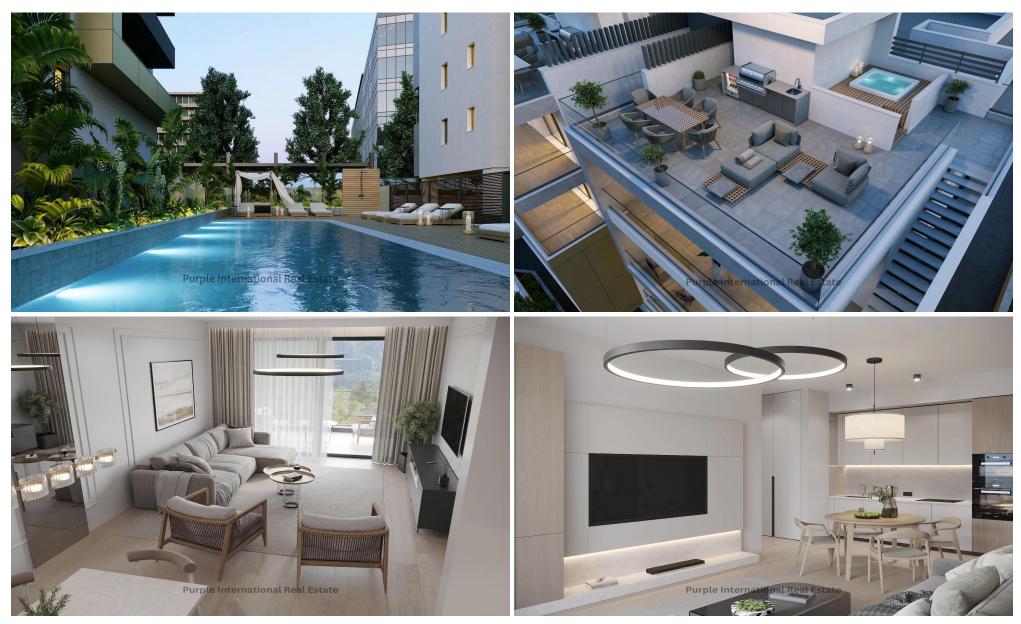

## 2 Bedroom Apartment for Sale in Limassol - Mesa Geitonia

For sale off-plan, this modern penthouse apartment offers comfortable living and high energy efficiency. Covering an internal area of 86.8 m2, the apartment includes two spacious bedrooms and two bathrooms, providing privacy and functionality for both residents and guests. The property is unfurnished, giving you the opportunity to design your new home according to your style and needs.

The penthouse is easily accessed by elevator and features large windows that offer impressive city views. Enjoy relaxing moments in the jacuzzi or take advantage of the communal swimming pool available to residents. The development boasts an Energy Efficiency A rating, ensuring lower running costs an...