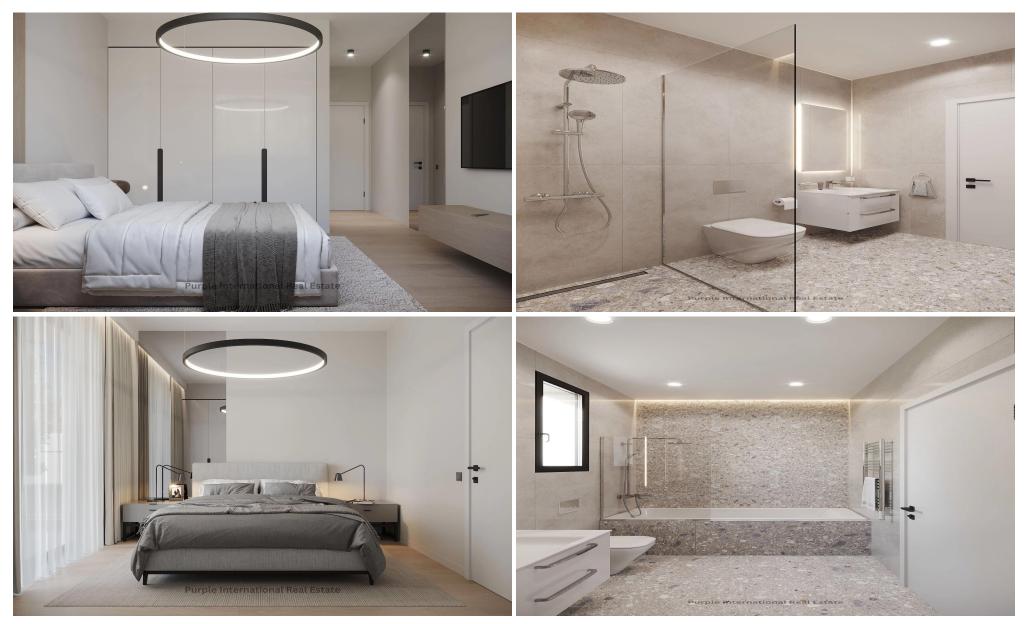

## 2 Bedroom Apartment for Sale in Limassol - Mesa Geitonia

For sale off-plan, this modern penthouse apartment offers comfortable living and high energy efficiency. Covering an internal area of 86.8 m2, the apartment includes two spacious bedrooms and two bathrooms, providing privacy and functionality for both residents and guests. The property is unfurnished, giving you the opportunity to design your new home according to your style and needs.

The penthouse is easily accessed by elevator and features large windows that offer impressive city views. Enjoy relaxing moments in the jacuzzi or take advantage of the communal swimming pool available to residents. The development boasts an Energy Efficiency A rating, ensuring lower running costs an...