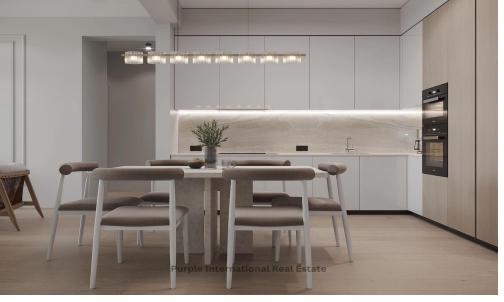

## 2 Bedroom Apartment for Sale in Limassol - Mesa Geitonia

For sale off-plan, this modern penthouse apartment offers comfortable living and high energy efficiency. Covering an internal area of 86.8 m2, the apartment includes two spacious bedrooms and two bathrooms, providing privacy and functionality for both residents and guests. The property is unfurnished, giving you the opportunity to design your new home according to your style and needs.

The penthouse is easily accessed by elevator and features large windows that offer impressive city views. Enjoy relaxing moments in the jacuzzi or take advantage of the communal swimming pool available to residents. The development boasts an Energy Efficiency A rating, ensuring lower running costs an...