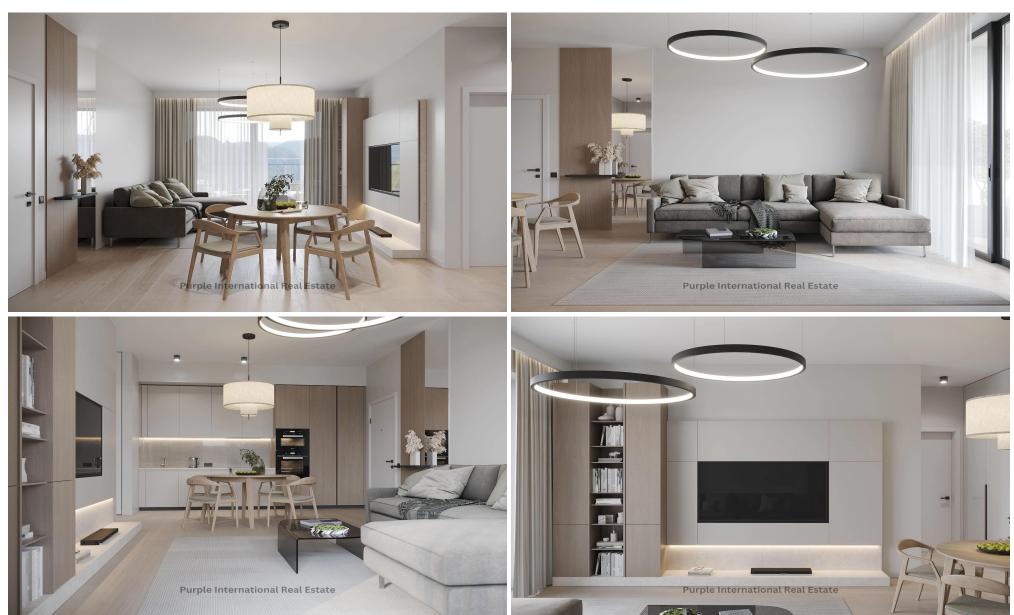

## 2 Bedroom Apartment for Sale in Limassol - Mesa Geitonia

For sale off-plan, this modern penthouse apartment offers comfortable living and high energy efficiency. Covering an internal area of 86.8 m2, the apartment includes two spacious bedrooms and two bathrooms, providing privacy and functionality for both residents and guests. The property is unfurnished, giving you the opportunity to design your new home according to your style and needs.

The penthouse is easily accessed by elevator and features large windows that offer impressive city views. Enjoy relaxing moments in the jacuzzi or take advantage of the communal swimming pool available to residents. The development boasts an Energy Efficiency A rating, ensuring lower running costs an...