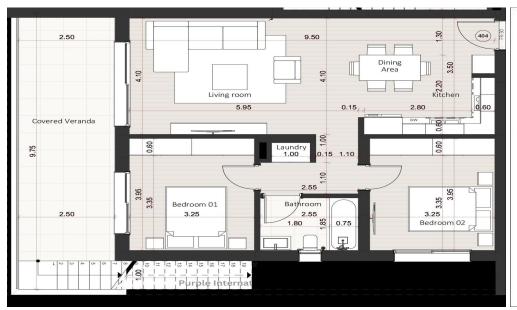

## 2 Bedroom Apartment for Sale in Limassol - Mesa Geitonia

For sale off-plan, this modern penthouse apartment offers comfortable living and high energy efficiency. Covering an internal area of 86.8 m2, the apartment includes two spacious bedrooms and two bathrooms, providing privacy and functionality for both residents and guests. The property is unfurnished, giving you the opportunity to design your new home according to your style and needs.

The penthouse is easily accessed by elevator and features large windows that offer impressive city views. Enjoy relaxing moments in the jacuzzi or take advantage of the communal swimming pool available to residents. The development boasts an Energy Efficiency A rating, ensuring lower running costs an...

| Property Info                               |                                              | Plot / Area Info |                     | Additional info  |                  |
|---------------------------------------------|----------------------------------------------|------------------|---------------------|------------------|------------------|
|                                             | 87<br>Central Heating, Yes<br>All rooms, Yes | Pool<br>Parking  |                     | Reference Number | 18092            |
| Covered Area<br>Heating<br>Air Conditioning |                                              |                  | Yes<br>Covered, Yes | Property type    | <b>Apartment</b> |
|                                             |                                              |                  |                     | Condition        | <b>Brand New</b> |
|                                             |                                              |                  |                     | Bathrooms        | 2                |
|                                             |                                              |                  |                     | View             | City view        |

| Amenities | Location                                                     |                         |
|-----------|--------------------------------------------------------------|-------------------------|
| • Palcony | Location: Limassol - Mesa Geitonia                           | Region: <b>Limassol</b> |
| • Balcony | Coordinates: <b>34.699946497506</b> / <b>33.045038275776</b> |                         |