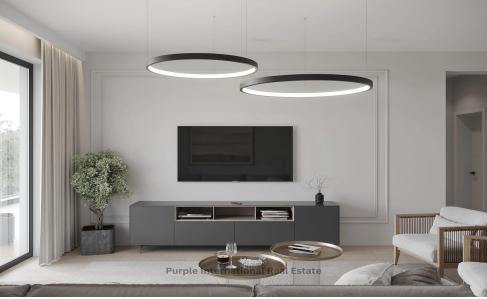

## 2 Bedroom Apartment for Sale in Limassol - Mesa Geitonia

For sale off-plan, this modern penthouse apartment offers comfortable living and high energy efficiency. Covering an internal area of 86.8 m2, the apartment includes two spacious bedrooms and two bathrooms, providing privacy and functionality for both residents and guests. The property is unfurnished, giving you the opportunity to design your new home according to your style and needs.

The penthouse is easily accessed by elevator and features large windows that offer impressive city views. Enjoy relaxing moments in the jacuzzi or take advantage of the communal swimming pool available to residents. The development boasts an Energy Efficiency A rating, ensuring lower running costs an...