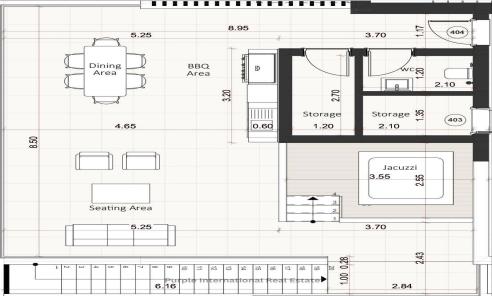

The penthouse is easily accessed by elevator and features large windows that offer impressive city views. Enjoy relaxing moments in the jacuzzi or take advantage of the communal swimming pool available to residents. The development boasts an Energy Efficiency A rating, ensuring lower running costs an...