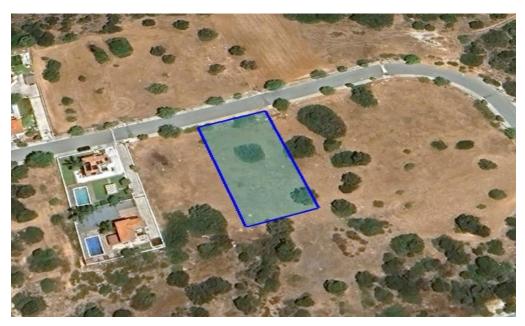

## 1,247m<sup>2</sup> Plot for Sale in Kouklia, Paphos District

Reference ID: #SA36652Price details: €250,000Large plot in Kouklia Community, in Paphos District.It is located 2km from "Aphrodite Hills", one of the most prestigious and exclusive hotel, spa and golf resorts in Cyprus, 5km southwest of the legendary rock of "Petra tou Romiou", 10km east of the Paphos International airport and 15km from Paphos city center. The immediate area of the property offers an abundance of amenities and services such as PGA Golf Course, luxury holiday villas and apartments, shops, cafes, restaurants, kid's playgrounds, spa facilities, tennis courts, swimming pools, etc. The property enjoys magnificent sea views and has rectangular shape an...

| Property Info | Plot / Area Info |      | Additional info  |                |
|---------------|------------------|------|------------------|----------------|
|               |                  |      | Reference Number | SA36652        |
|               | Plot area        | 1247 | Property type    | Land and Plots |
|               |                  |      | Condition        | Pre-Owned      |