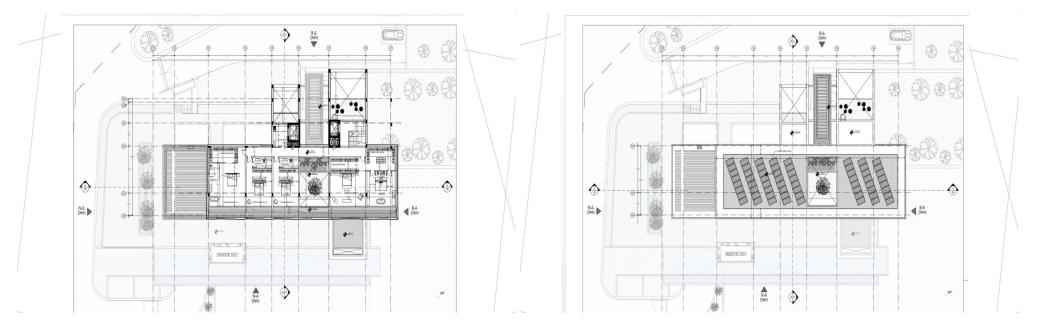

## 3,551m<sup>2</sup> Plot for Sale in Paniotis, Limassol District

Reference ID: #SA36651Price details: €5,000,000 +VATExceptional residential land for sale in the prestigious and highly sought-after area of Paniotis, within the Limassol Local Plan. The plot spans a total area of 3,551m² and falls under planning zone Ka8, with a 60% building density, 35% coverage, and a maximum of 2 floors (10m height). Architectural plans and permits are already in place for the development of an exclusive residence with a total covered area of 2,000m². An outstanding opportunity for investors or developers seeking to build high-end residences in one of Limassol's most desirable neighborhoods.