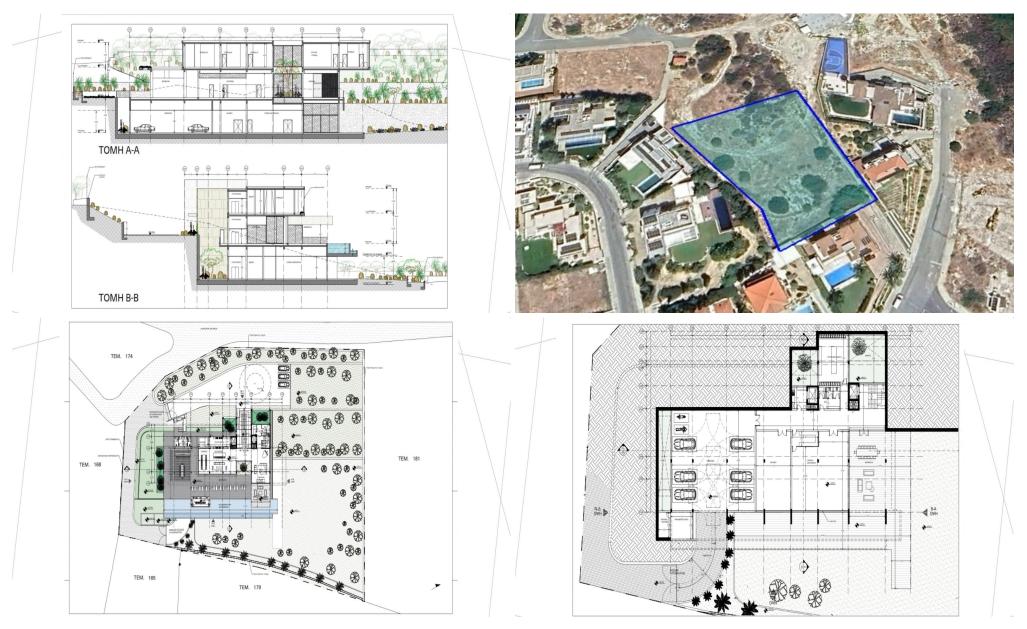

## 3,551m<sup>2</sup> Plot for Sale in Paniotis, Limassol District

Reference ID: #SA36651Price details: €5,000,000 +VATExceptional residential land for sale in the prestigious and highly sought-after area of Paniotis, within the Limassol Local Plan. The plot spans a total area of 3,551m² and falls under planning zone Ka8, with a 60% building density, 35% coverage, and a maximum of 2 floors (10m height). Architectural plans and permits are already in place for the development of an exclusive residence with a total covered area of 2,000m². An outstanding opportunity for investors or developers seeking to build high-end residences in one of Limassol's most desirable neighborhoods.