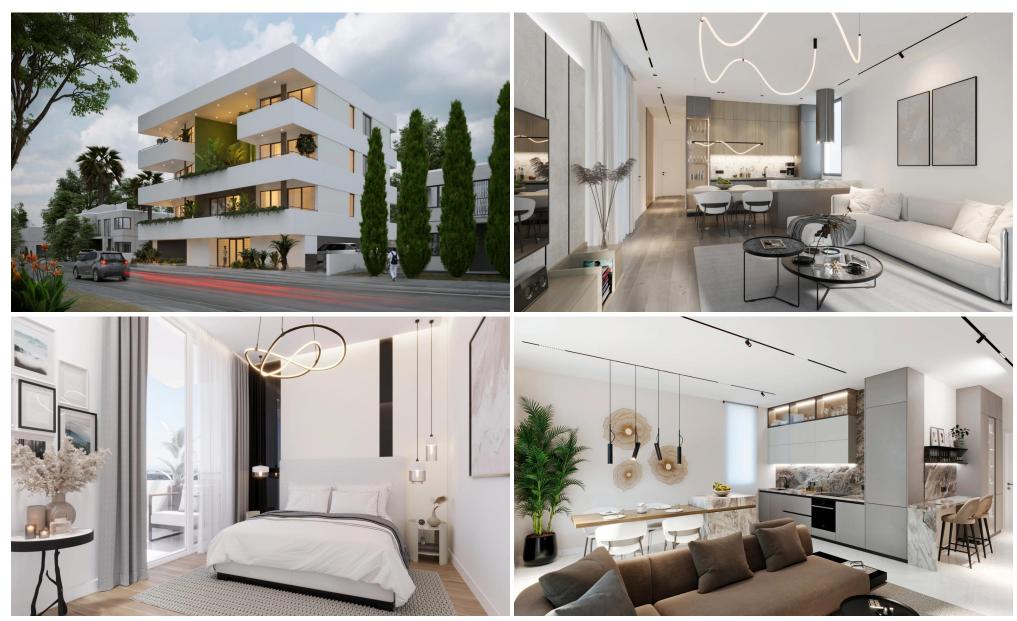

## 3 Bedroom Apartment for Sale in Limassol - Tsirion

Reference ID: #SA36649Price details: €470.000 +VATFor Sale 3 bedroom apartment, located in one of the most developed areas in the center of the city of Limassol's, in Tsireio area. Located in city centre, it provides easy access to the highway and is just minutes from Ayia Fyla and Troodous roundabouts. Very close to supermarkets, shops, schools, banks and all kinds of conveniences for a comfortable life, with or without a car. Project offers spacious 2 and 3 bedroom apartments with large verandas, Italian ceramics, CCTV in common areas, coded entrance, storage, and covered parking. Enjoy easy access to the city center and proximity to all amenities. Embrace luxurious living in the heart ...