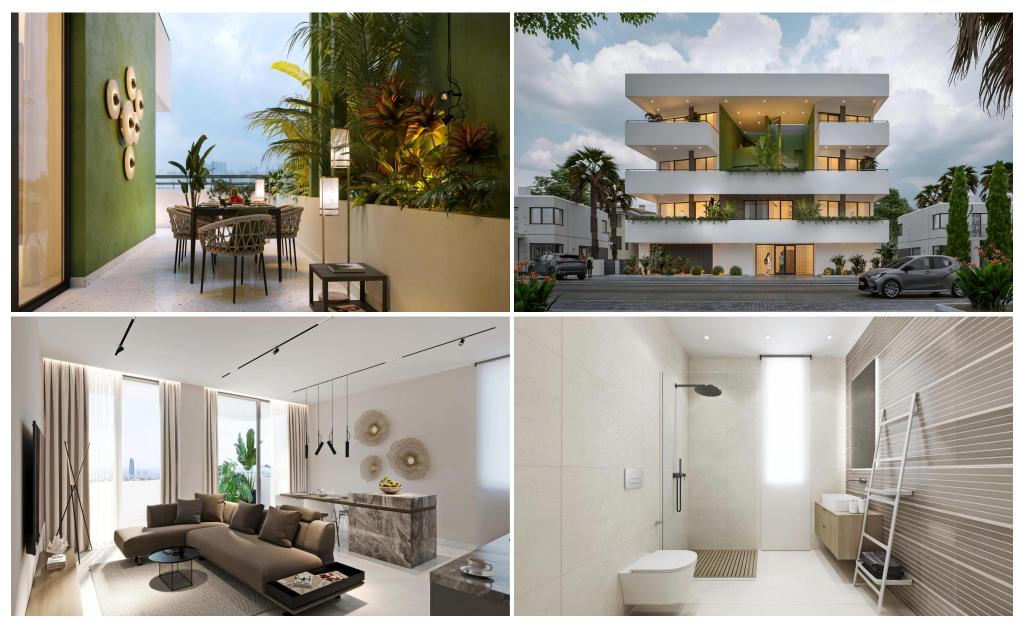

## 3 Bedroom Apartment for Sale in Limassol - Tsirion

Reference ID: #SA36649Price details: €470.000 +VATFor Sale 3 bedroom apartment, located in one of the most developed areas in the center of the city of Limassol's, in Tsireio area. Located in city centre, it provides easy access to the highway and is just minutes from Ayia Fyla and Troodous roundabouts. Very close to supermarkets, shops, schools, banks and all kinds of conveniences for a comfortable life, with or without a car. Project offers spacious 2 and 3 bedroom apartments with large verandas, Italian ceramics, CCTV in common areas, coded entrance, storage, and covered parking. Enjoy easy access to the city center and proximity to all amenities. Embrace luxurious living in the heart ...