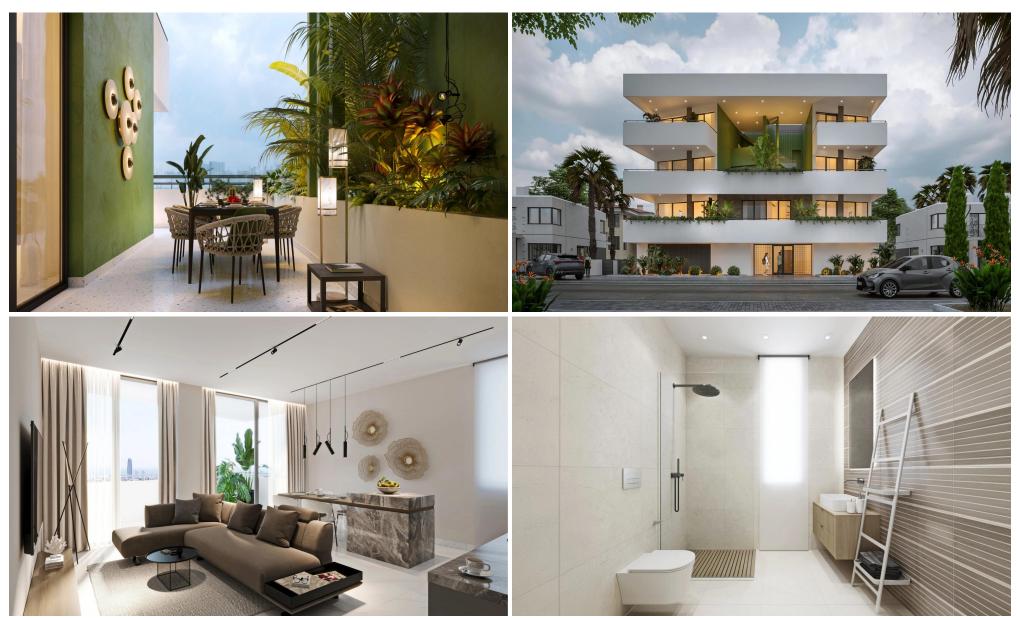

## 2 Bedroom Apartment for Sale in Limassol - Tsirion

Reference ID: #SA36647Price details: €390,000 +VATFor Sale 2 bedroom apartment, located in one of the most developed areas in the center of the city of Limassol's, in Tsireio area.Located in city centre, it provides easy access to the highway and is just minutes from Ayia Fyla and Troodous roundabouts. Very close to supermarkets, shops, schools, banks and all kinds of conveniences for a comfortable life, with or without a car. Project offers spacious 2 and 3 bedroom apartments with large verandas, Italian ceramics, CCTV in common areas, coded entrance, storage, and covered parking. Enjoy easy access to the city center and proximity to all amenities. Embrace luxurious living in the heart ...