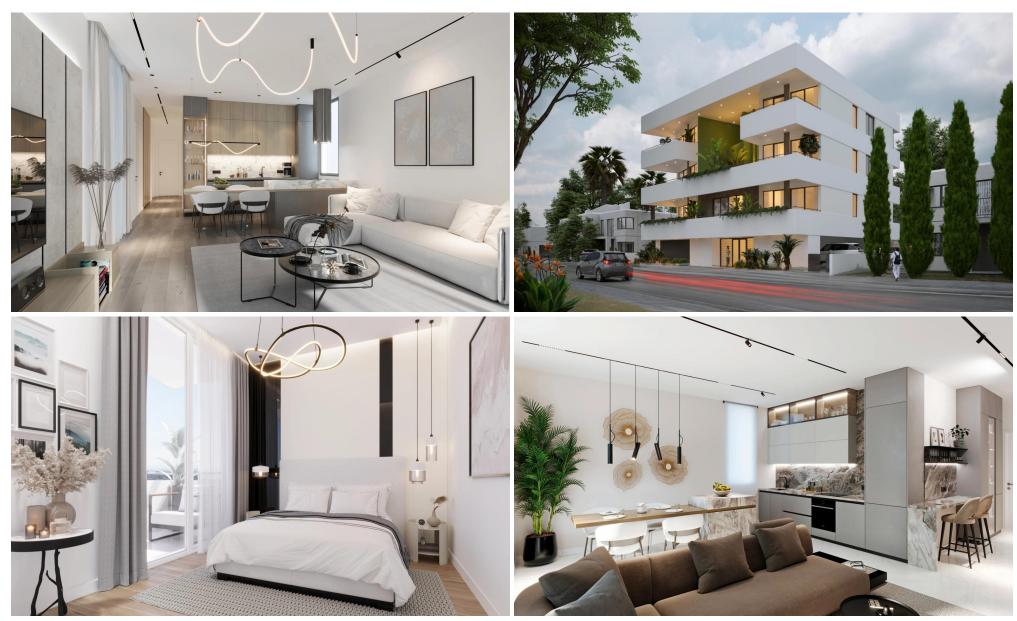

## 2 Bedroom Apartment for Sale in Limassol - Tsirion

Reference ID: #SA36647Price details: €390,000 +VATFor Sale 2 bedroom apartment, located in one of the most developed areas in the center of the city of Limassol's, in Tsireio area.Located in city centre, it provides easy access to the highway and is just minutes from Ayia Fyla and Troodous roundabouts. Very close to supermarkets, shops, schools, banks and all kinds of conveniences for a comfortable life, with or without a car. Project offers spacious 2 and 3 bedroom apartments with large verandas, Italian ceramics, CCTV in common areas, coded entrance, storage, and covered parking. Enjoy easy access to the city center and proximity to all amenities. Embrace luxurious living in the heart ...