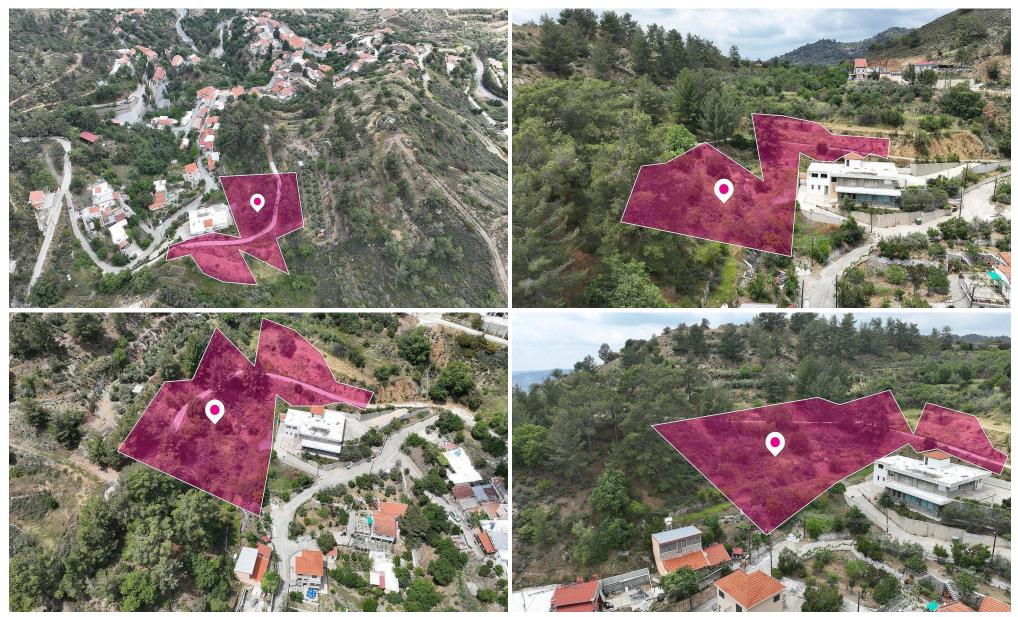

## Plot for Sale in Zoopigi, Limassol District

Residential field extending to about 3.345 sq.m. in total. The property is rectangularly shaped. Access to the field is via an under registration road. The asset is located approx. 180m north of Zoopigi community centre. The property falls within Zone H2 with a building coefficient of 90 coverage of 50 and permission for 2 floors 8.3m of construction. GPS coordinates 34.865282 33.015997