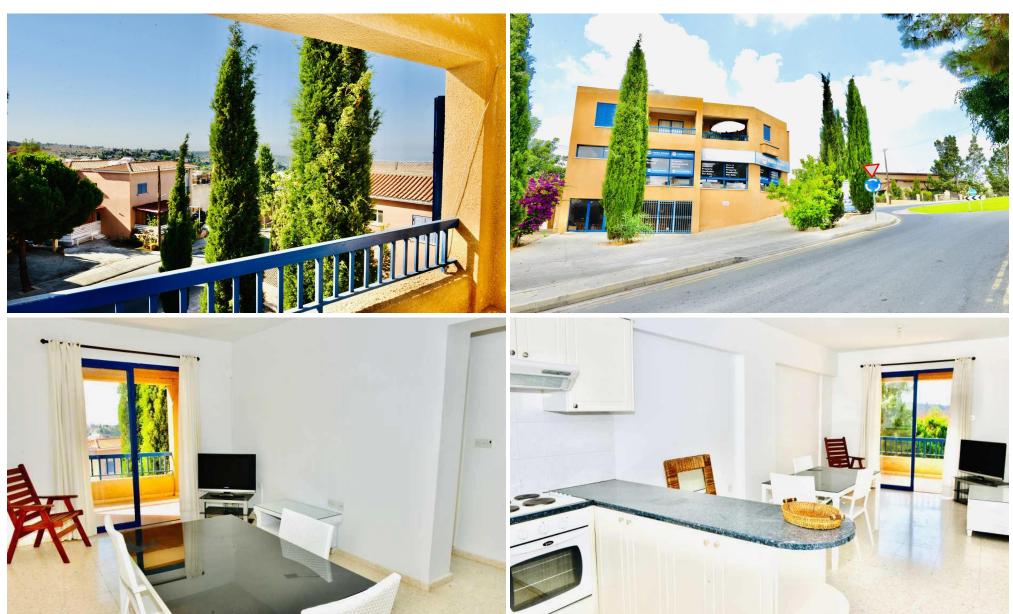

## 2 Bedroom Apartment for Sale in Tala, Paphos District

Tala Village Corner Apartment No. 02 is a unique apartment located in the village of Tala. This charming 2 bedroom 1 bathroom apartment offers a perfect blend of comfort and convenience. Situated in a prime location this apartment is a haven of tranquility away from the bustling city. Additional features of this apartment include a private balcony providing an outdoor oasis where you can unwind while enjoying views of the surroundings. What sets this apartment apart is its furnished status allowing you to move in seamlessly and start enjoying your new home from day one.