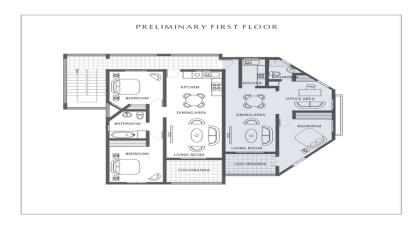

## 2 Bedroom Apartment for Sale in Tala, Paphos District

Tala Village Corner Apartment No. 02 is a unique apartment located in the village of Tala. This charming 2 bedroom 1 bathroom apartment offers a perfect blend of comfort and convenience. Situated in a prime location this apartment is a haven of tranquility away from the bustling city. Additional features of this apartment include a private balcony providing an outdoor oasis where you can unwind while enjoying views of the surroundings. What sets this apartment apart is its furnished status allowing you to move in seamlessly and start enjoying your new home from day one.