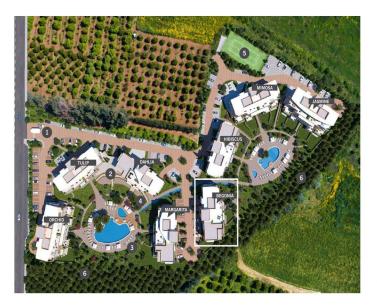

#### www.index.cy - All Cyprus Real Estate

| THE<br>PRELIMINARY<br>MASTER |
|------------------------------|
| PLAN                         |
|                              |

- Gated Entr Resident's Club with Reception
- Snack Bar Mini Market
- Gym Syn Gsauna/Steam & Treatment Rooms)
  Adult Pools
  Children's Pools
  Private Landscaped Gardens and Kids Area
  Tennis Court
  Adjoining Public Green Areas

LIMASSOL PARK