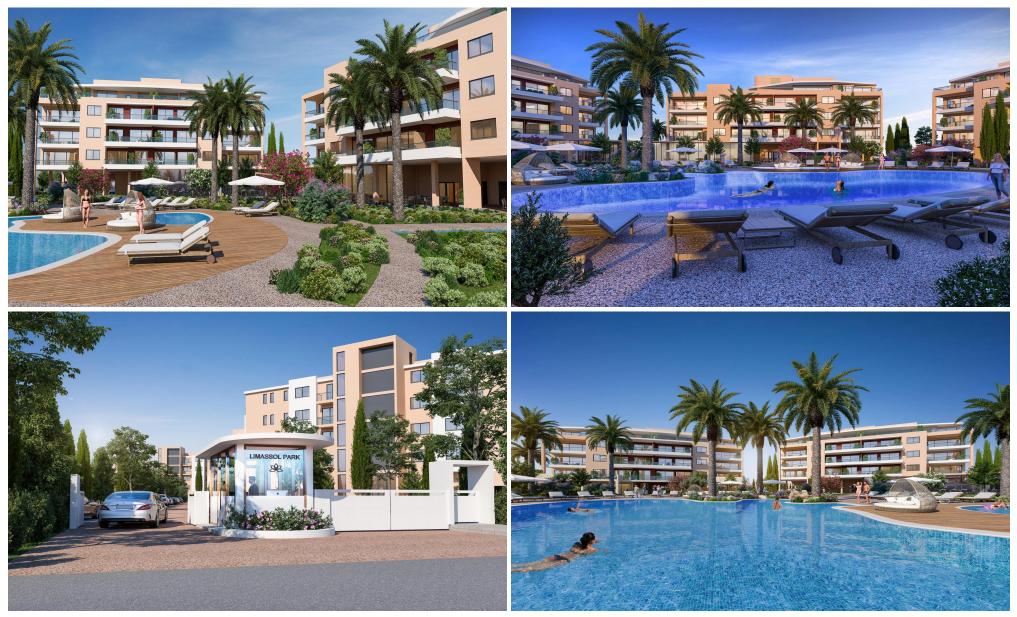

### **1** Bedroom Apartment for Sale in Limassol District

Limassol Park Begonia Apartment No. 207 is part of the Limassol Park project conveniently located southwest of the Limassol historic town centre in the Akrotiri Peninsula in one of the city s most upcoming and green areas. Leptos Limassol Park is just a few minutes drive away from Limassol s biggest Shopping Mall the Fasouri Water Park the British Sovereign Bases the unspoilt beaches of Ladie s Mile and Kourion the international schools and next to the new planned Fassouri Golf Course. Leptos Limassol Park also benefits from Limassol s central location. There is ample parking a concierge service and superior finishes. At Leptos Limassol Park emphasis has been given on creating the idyllic...

#### www.index.cy - All Cyprus Real Estate

| THE<br>PRELIMINARY<br>MASTER |
|------------------------------|
| PLAN                         |
|                              |

- Gated Entr Resident's Club with Reception
- Snack Bar Mini Market
- Gym Syn Gsauna/Steam & Treatment Rooms)
  Adult Pools
  Children's Pools
  Private Landscaped Gardens and Kids Area
  Tennis Court
  Adjoining Public Green Areas

LIMASSOL PARK