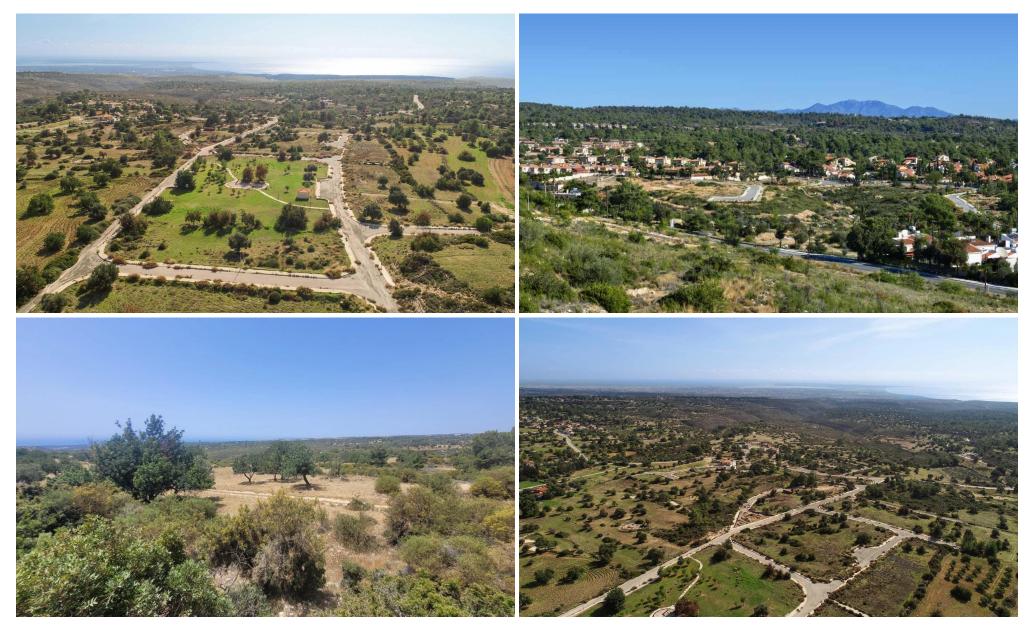

## Plot for Sale in Souni, Limassol District

Zanatzia Plot 44 lies in the picturesque village of Souni Zanatzia a charming retreat nestled between the vibrant cities of Paphos and Limassol. This plot offers the perfect canvas to build your dream permanent or holiday home. Offering a blend of tradition and modernity this quaint village is a mere 10 minute drive from the bustling Limassol town center. Perched atop a prime hillside location Souni Zanatzia offers unparalleled panoramic vistas of the lush countryside and the sparkling Mediterranean Sea. With views stretching to the Episkopi Peninsula and the nearby British Bases it s a haven for those seeking tranquility and natural beauty. For leisure enthusiasts the village boasts prox...