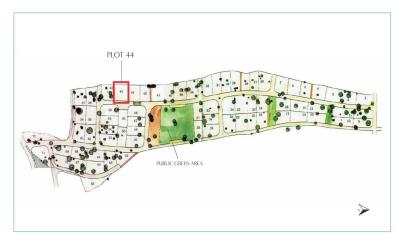

## Plot for Sale in Souni, Limassol District

Zanatzia Plot 44 lies in the picturesque village of Souni Zanatzia a charming retreat nestled between the vibrant cities of Paphos and Limassol. This plot offers the perfect canvas to build your dream permanent or holiday home. Offering a blend of tradition and modernity this quaint village is a mere 10 minute drive from the bustling Limassol town center. Perched atop a prime hillside location Souni Zanatzia offers unparalleled panoramic vistas of the lush countryside and the sparkling Mediterranean Sea. With views stretching to the Episkopi Peninsula and the nearby British Bases it s a haven for those seeking tranquility and natural beauty. For leisure enthusiasts the village boasts prox...