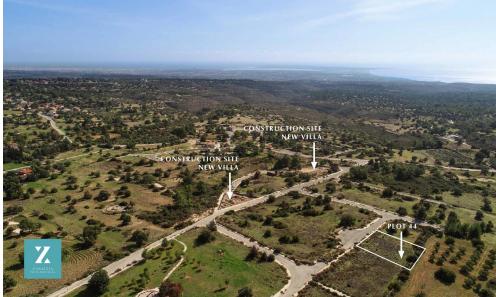

## Plot for Sale in Souni, Limassol District

Zanatzia Plot 44 lies in the picturesque village of Souni Zanatzia a charming retreat nestled between the vibrant cities of Paphos and Limassol. This plot offers the perfect canvas to build your dream permanent or holiday home. Offering a blend of tradition and modernity this quaint village is a mere 10 minute drive from the bustling Limassol town center. Perched atop a prime hillside location Souni Zanatzia offers unparalleled panoramic vistas of the lush countryside and the sparkling Mediterranean Sea. With views stretching to the Episkopi Peninsula and the nearby British Bases it s a haven for those seeking tranquility and natural beauty. For leisure enthusiasts the village boasts prox...

Location: Souni Region: Limassol

**Price: €156 000 + VAT** 

VAT Excluded

Title transfer fee ~€3 050.00

Price per SQM N/A

Common expenses None