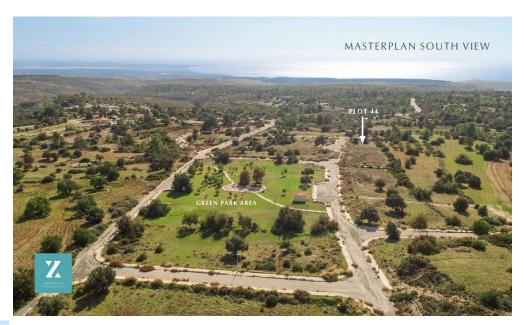

## Plot for Sale in Souni, Limassol District

Zanatzia Plot 44 lies in the picturesque village of Souni Zanatzia a charming retreat nestled between the vibrant cities of Paphos and Limassol. This plot offers the perfect canvas to build your dream permanent or holiday home. Offering a blend of tradition and modernity this quaint village is a mere 10 minute drive from the bustling Limassol town center. Perched atop a prime hillside location Souni Zanatzia offers unparalleled panoramic vistas of the lush countryside and the sparkling Mediterranean Sea. With views stretching to the Episkopi Peninsula and the nearby British Bases it s a haven for those seeking tranquility and natural beauty. For leisure enthusiasts the village boasts prox...