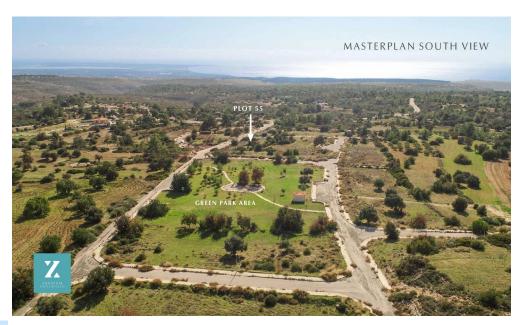

## Plot for Sale in Souni, Limassol District

Zanatzia Plot 55 lies in the picturesque village of Souni Zanatzia a charming retreat nestled between the vibrant cities of Paphos and Limassol. This plot offers the perfect canvas to build your dream permanent or holiday home. Offering a blend of tradition and modernity this quaint village is a mere 10 minute drive from the bustling Limassol town center. Perched atop a prime hillside location Souni Zanatzia offers unparalleled panoramic vistas of the lush countryside and the sparkling Mediterranean Sea. With views stretching to the Episkopi Peninsula and the nearby British Bases it s a haven for those seeking tranquility and natural beauty. For leisure enthusiasts the village boasts prox...