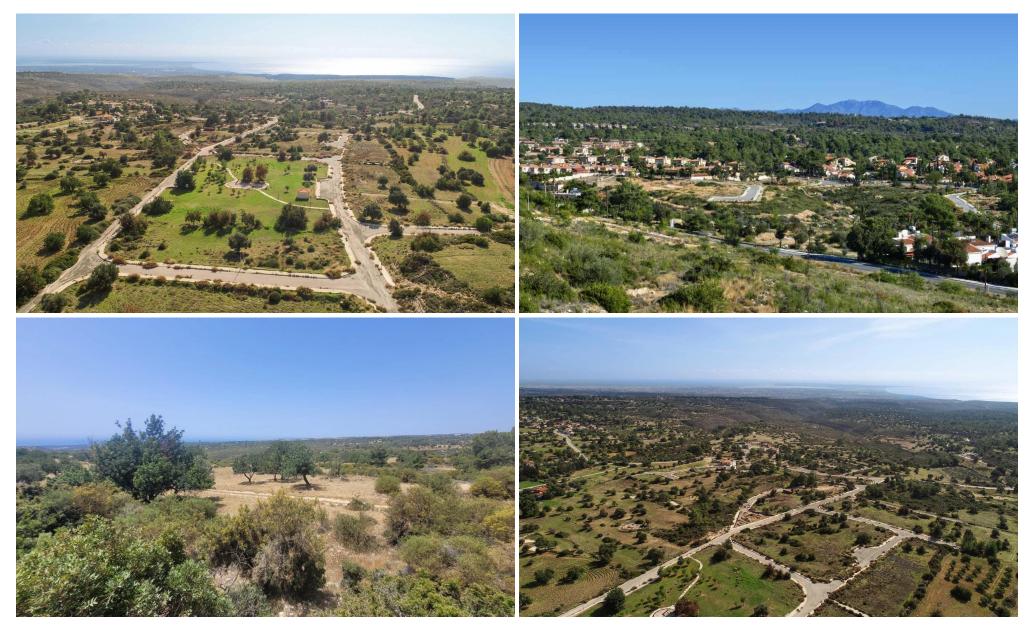

## Plot for Sale in Souni, Limassol District

Zanatzia Plot 55 lies in the picturesque village of Souni Zanatzia a charming retreat nestled between the vibrant cities of Paphos and Limassol. This plot offers the perfect canvas to build your dream permanent or holiday home. Offering a blend of tradition and modernity this quaint village is a mere 10 minute drive from the bustling Limassol town center. Perched atop a prime hillside location Souni Zanatzia offers unparalleled panoramic vistas of the lush countryside and the sparkling Mediterranean Sea. With views stretching to the Episkopi Peninsula and the nearby British Bases it s a haven for those seeking tranquility and natural beauty. For leisure enthusiasts the village boasts prox...