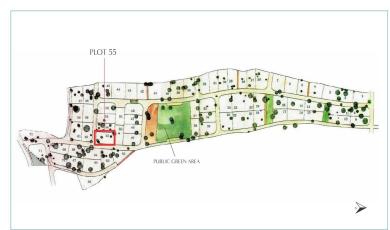

## Plot for Sale in Souni, Limassol District

Zanatzia Plot 55 lies in the picturesque village of Souni Zanatzia a charming retreat nestled between the vibrant cities of Paphos and Limassol. This plot offers the perfect canvas to build your dream permanent or holiday home. Offering a blend of tradition and modernity this quaint village is a mere 10 minute drive from the bustling Limassol town center. Perched atop a prime hillside location Souni Zanatzia offers unparalleled panoramic vistas of the lush countryside and the sparkling Mediterranean Sea. With views stretching to the Episkopi Peninsula and the nearby British Bases it s a haven for those seeking tranquility and natural beauty. For leisure enthusiasts the village boasts prox...