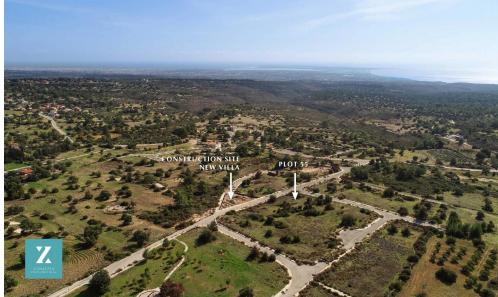

## Plot for Sale in Souni, Limassol District

Zanatzia Plot 55 lies in the picturesque village of Souni Zanatzia a charming retreat nestled between the vibrant cities of Paphos and Limassol. This plot offers the perfect canvas to build your dream permanent or holiday home. Offering a blend of tradition and modernity this quaint village is a mere 10 minute drive from the bustling Limassol town center. Perched atop a prime hillside location Souni Zanatzia offers unparalleled panoramic vistas of the lush countryside and the sparkling Mediterranean Sea. With views stretching to the Episkopi Peninsula and the nearby British Bases it s a haven for those seeking tranquility and natural beauty. For leisure enthusiasts the village boasts prox...