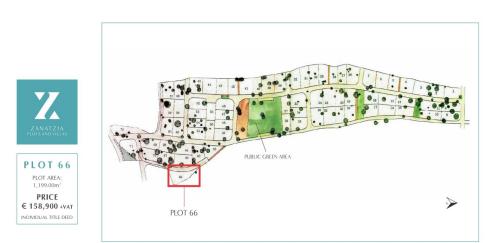

## Plot for Sale in Souni, Limassol District

Zanatzia Plot 66 lies in the picturesque village of Souni Zanatzia a charming retreat nestled between the vibrant cities of Paphos and Limassol. This plot offers the perfect canvas to build your dream permanent or holiday home. Offering a blend of tradition and modernity this quaint village is a mere 10 minute drive from the bustling Limassol town center. Perched atop a prime hillside location Souni Zanatzia offers unparalleled panoramic vistas of the lush countryside and the sparkling Mediterranean Sea. With views stretching to the Episkopi Peninsula and the nearby British Bases it s a haven for those seeking tranquility and natural beauty. For leisure enthusiasts the village boasts prox...