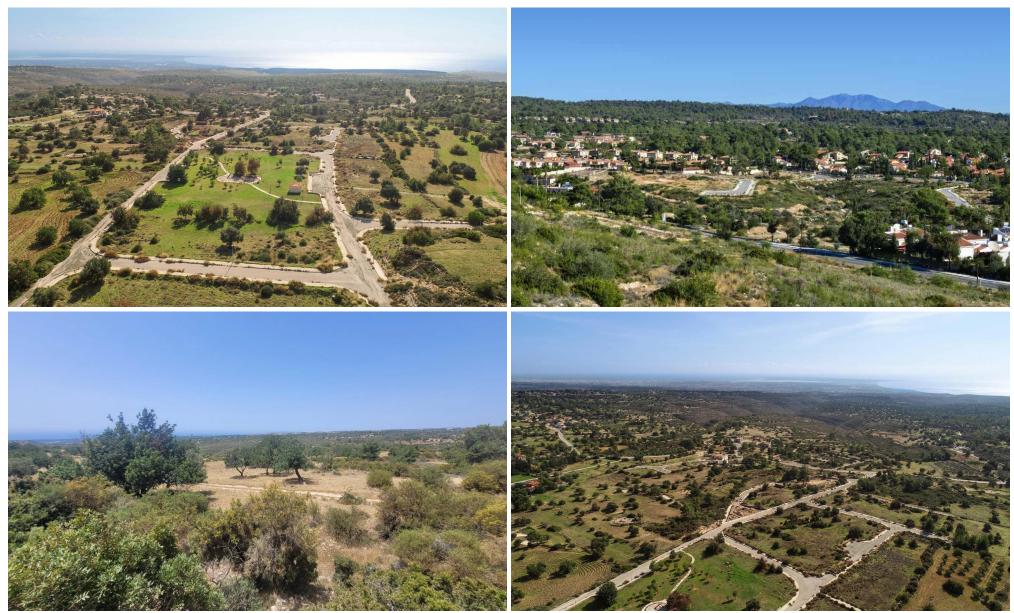

## Plot for Sale in Souni, Limassol District

Zanatzia Plot 66 lies in the picturesque village of Souni Zanatzia a charming retreat nestled between the vibrant cities of Paphos and Limassol. This plot offers the perfect canvas to build your dream permanent or holiday home. Offering a blend of tradition and modernity this quaint village is a mere 10 minute drive from the bustling Limassol town center. Perched atop a prime hillside location Souni Zanatzia offers unparalleled panoramic vistas of the lush countryside and the sparkling Mediterranean Sea. With views stretching to the Episkopi Peninsula and the nearby British Bases it s a haven for those seeking tranquility and natural beauty. For leisure enthusiasts the village boasts prox...