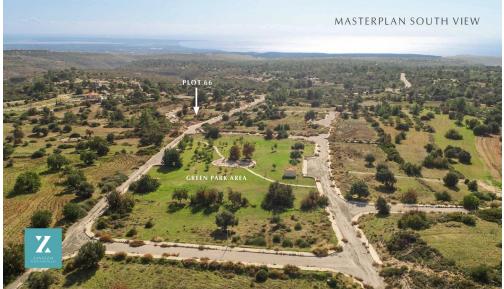

## Plot for Sale in Souni, Limassol District

Zanatzia Plot 66 lies in the picturesque village of Souni Zanatzia a charming retreat nestled between the vibrant cities of Paphos and Limassol. This plot offers the perfect canvas to build your dream permanent or holiday home. Offering a blend of tradition and modernity this quaint village is a mere 10 minute drive from the bustling Limassol town center. Perched atop a prime hillside location Souni Zanatzia offers unparalleled panoramic vistas of the lush countryside and the sparkling Mediterranean Sea. With views stretching to the Episkopi Peninsula and the nearby British Bases it s a haven for those seeking tranquility and natural beauty. For leisure enthusiasts the village boasts prox...