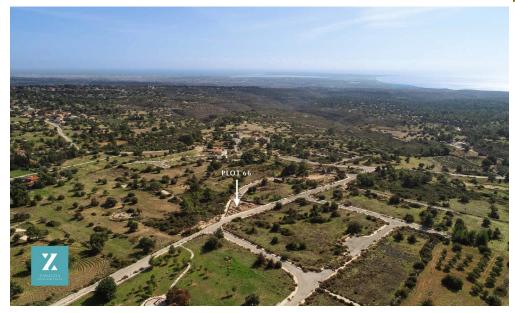

## Plot for Sale in Souni, Limassol District

Zanatzia Plot 66 lies in the picturesque village of Souni Zanatzia a charming retreat nestled between the vibrant cities of Paphos and Limassol. This plot offers the perfect canvas to build your dream permanent or holiday home. Offering a blend of tradition and modernity this quaint village is a mere 10 minute drive from the bustling Limassol town center. Perched atop a prime hillside location Souni Zanatzia offers unparalleled panoramic vistas of the lush countryside and the sparkling Mediterranean Sea. With views stretching to the Episkopi Peninsula and the nearby British Bases it s a haven for those seeking tranquility and natural beauty. For leisure enthusiasts the village boasts prox...