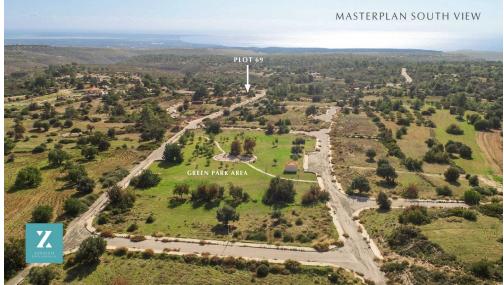

## Plot for Sale in Souni, Limassol District

Zanatzia Plot 69 lies in the picturesque village of Souni Zanatzia a charming retreat nestled between the vibrant cities of Paphos and Limassol. This plot offers the perfect canvas to build your dream permanent or holiday home. Offering a blend of tradition and modernity this quaint village is a mere 10 minute drive from the bustling Limassol town center. Perched atop a prime hillside location Souni Zanatzia offers unparalleled panoramic vistas of the lush countryside and the sparkling Mediterranean Sea. With views stretching to the Episkopi Peninsula and the nearby British Bases it s a haven for those seeking tranquility and natural beauty. For leisure enthusiasts the village boasts prox...