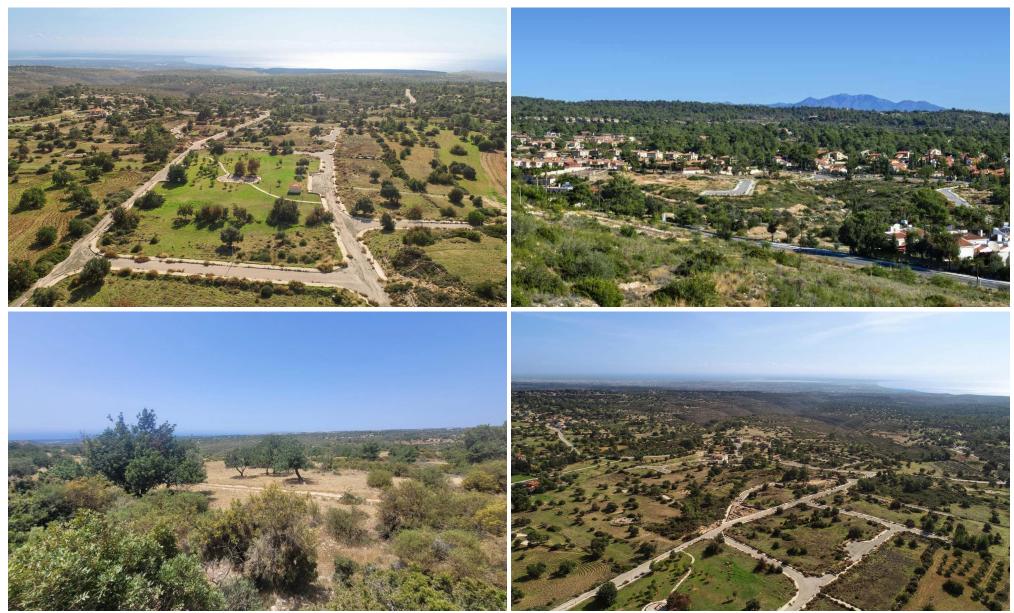

## Plot for Sale in Souni, Limassol District

Zanatzia Plot 69 lies in the picturesque village of Souni Zanatzia a charming retreat nestled between the vibrant cities of Paphos and Limassol. This plot offers the perfect canvas to build your dream permanent or holiday home. Offering a blend of tradition and modernity this quaint village is a mere 10 minute drive from the bustling Limassol town center. Perched atop a prime hillside location Souni Zanatzia offers unparalleled panoramic vistas of the lush countryside and the sparkling Mediterranean Sea. With views stretching to the Episkopi Peninsula and the nearby British Bases it s a haven for those seeking tranquility and natural beauty. For leisure enthusiasts the village boasts prox...