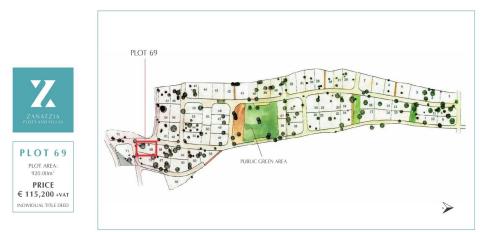

## Plot for Sale in Souni, Limassol District

Zanatzia Plot 69 lies in the picturesque village of Souni Zanatzia a charming retreat nestled between the vibrant cities of Paphos and Limassol. This plot offers the perfect canvas to build your dream permanent or holiday home. Offering a blend of tradition and modernity this quaint village is a mere 10 minute drive from the bustling Limassol town center. Perched atop a prime hillside location Souni Zanatzia offers unparalleled panoramic vistas of the lush countryside and the sparkling Mediterranean Sea. With views stretching to the Episkopi Peninsula and the nearby British Bases it s a haven for those seeking tranquility and natural beauty. For leisure enthusiasts the village boasts prox...