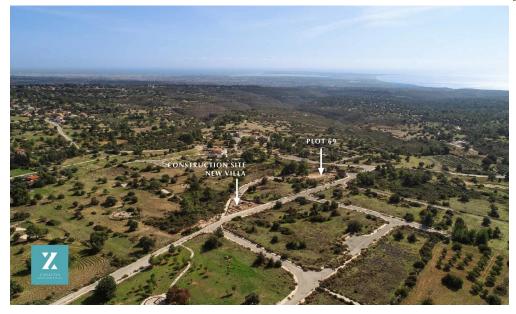

## Plot for Sale in Souni, Limassol District

Zanatzia Plot 69 lies in the picturesque village of Souni Zanatzia a charming retreat nestled between the vibrant cities of Paphos and Limassol. This plot offers the perfect canvas to build your dream permanent or holiday home. Offering a blend of tradition and modernity this quaint village is a mere 10 minute drive from the bustling Limassol town center. Perched atop a prime hillside location Souni Zanatzia offers unparalleled panoramic vistas of the lush countryside and the sparkling Mediterranean Sea. With views stretching to the Episkopi Peninsula and the nearby British Bases it s a haven for those seeking tranquility and natural beauty. For leisure enthusiasts the village boasts prox...