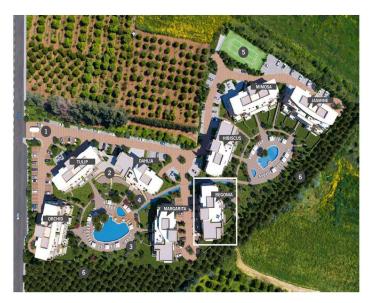

#### www.index.cy - All Cyprus Real Estate

| THE<br>PRELIMINARY<br>MASTER |
|------------------------------|
| PLAN                         |
|                              |

- Gated Entr Resident's Club with Reception
- Snack Bar Mini Market
- Gym Syn Gsauna/Steam & Treatment Rooms)
  Adult Pools
  Children's Pools
  Private Landscaped Gardens and Kids Area
  Tennis Court
  Adjoining Public Green Areas

- LIMASSOL PARK