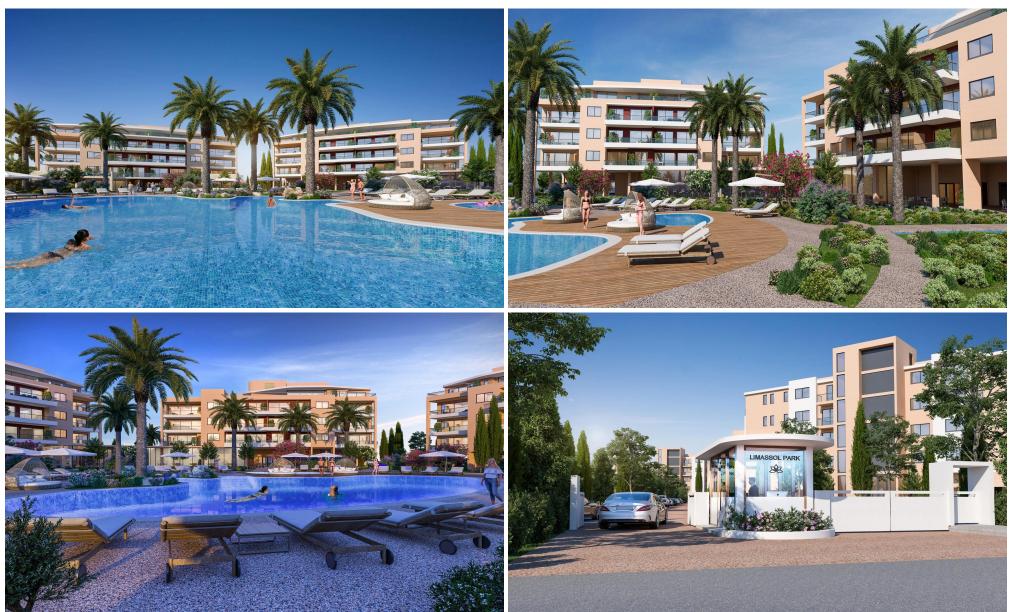

### **1** Bedroom Apartment for Sale in Limassol District

Limassol Park Hibiscus Apartment No. 306 is part of the Limassol Park project conveniently located southwest of the Limassol historic town centre in the Akrotiri Peninsula in one of the city s most upcoming and green areas. Leptos Limassol Park is just a few minutes drive away from Limassol s biggest Shopping Mall the Fasouri Water Park the British Sovereign Bases the unspoilt beaches of Ladie s Mile and Kourion the international schools and next to the new planned Fassouri Golf Course. Leptos Limassol Park also benefits from Limassol s central location. There is ample parking a concierge service and superior finishes. At Leptos Limassol Park emphasis has been given on creating the idylli...