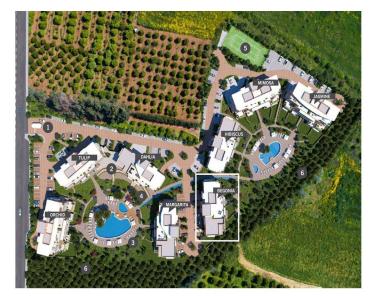

## **Price change history**

€225 000 on Jun 7, 2025

THE PRELIMINARY MASTER PLAN

- Snack Bar

- Spa (Sauna/Steam & Treatment Rooms)
   Adult Pools
   Children's Pools
   Private Landscaped Gardens and Kids Area
   Tennis Court
   Adjoining Public Green Areas