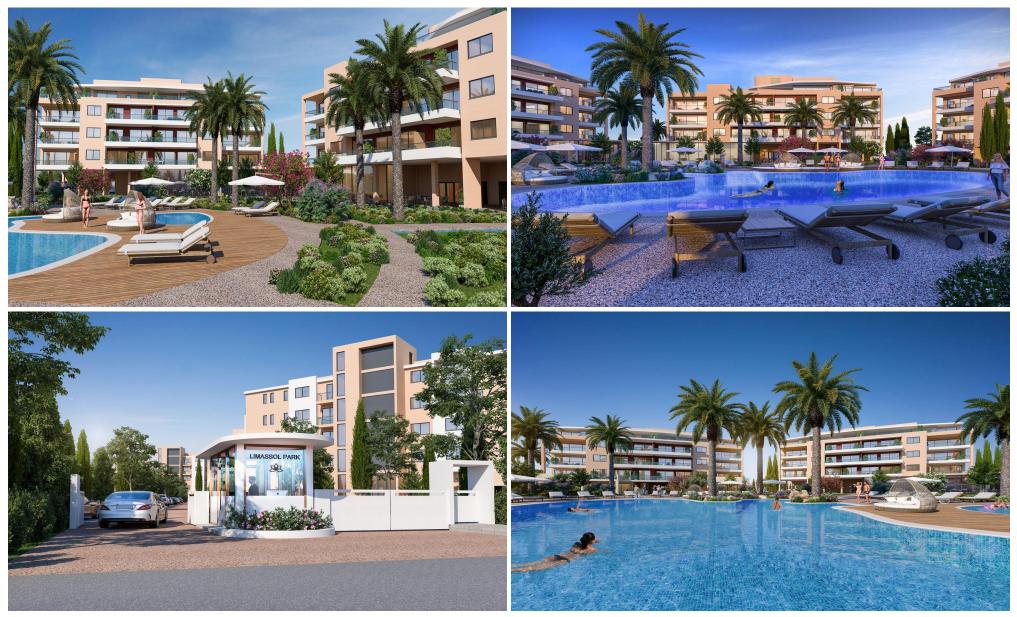

#### **1** Bedroom Apartment for Sale in Limassol District

Limassol Park Jasmine Apartment No. 206 is part of the Limassol Park project conveniently located southwest of the Limassol historic town centre in the Akrotiri Peninsula in one of the city s most upcoming and green areas. Leptos Limassol Park is just a few minutes drive away from Limassol s biggest Shopping Mall the Fasouri Water Park the British Sovereign Bases the unspoilt beaches of Ladie s Mile and Kourion the international schools and next to the new planned Fassouri Golf Course. Leptos Limassol Park also benefits from Limassol s central location. There is ample parking a concierge service and superior finishes. At Leptos Limassol Park emphasis has been given on creating the idyllic...