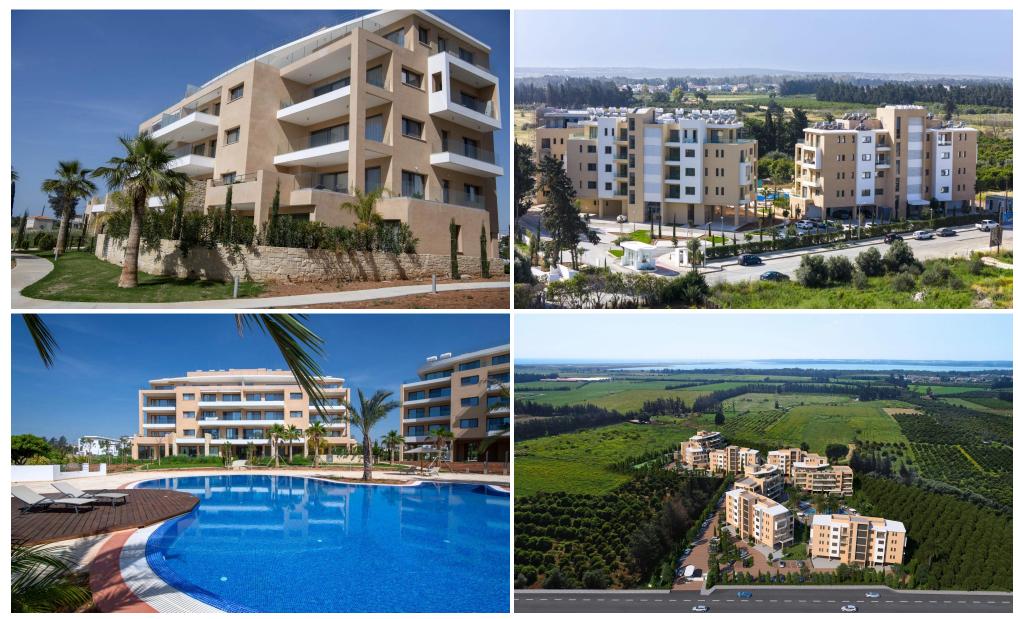

#### **1** Bedroom Apartment for Sale in Limassol District

Limassol Park Jasmine Apartment No. 206 is part of the Limassol Park project conveniently located southwest of the Limassol historic town centre in the Akrotiri Peninsula in one of the city s most upcoming and green areas. Leptos Limassol Park is just a few minutes drive away from Limassol s biggest Shopping Mall the Fasouri Water Park the British Sovereign Bases the unspoilt beaches of Ladie s Mile and Kourion the international schools and next to the new planned Fassouri Golf Course. Leptos Limassol Park also benefits from Limassol s central location. There is ample parking a concierge service and superior finishes. At Leptos Limassol Park emphasis has been given on creating the idyllic...