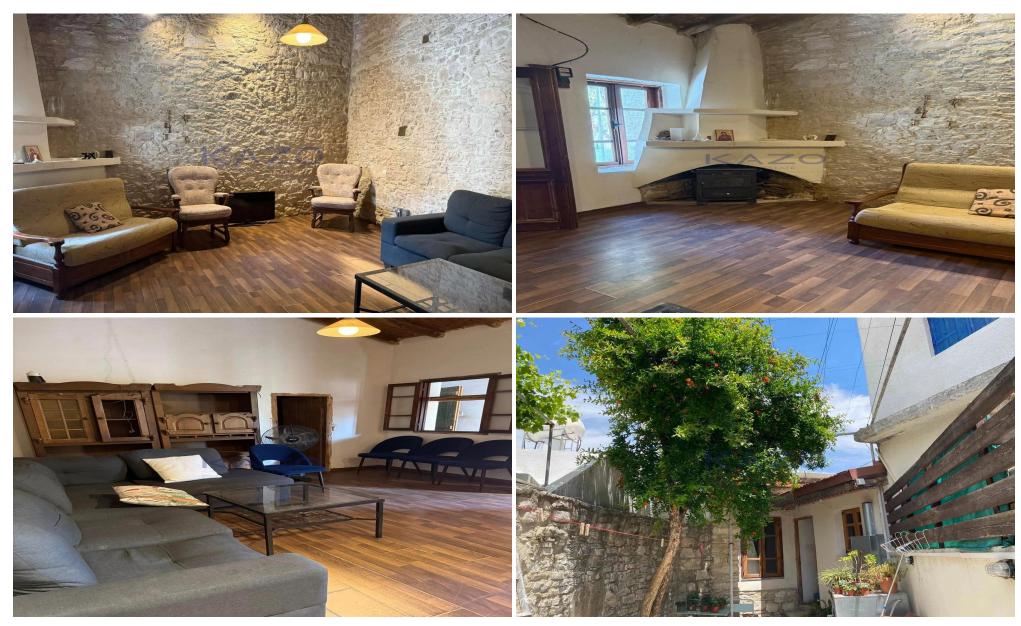

## 2 Bedroom House for Sale in Laneia, Limassol District

For sale is a charming terraced house in the picturesque village of Laneia. This well-maintained resale property offers 80 square meters of comfortable internal space. It features two bedrooms and one bathroom, making it ideal for a couple, a small family, or as a peaceful holiday retreat.

The home was tastefully renovated in 2012, blending traditional charm with modern conveniences. The living space is bright and welcoming, with thoughtfully designed interiors that maximize both comfort and practicality.