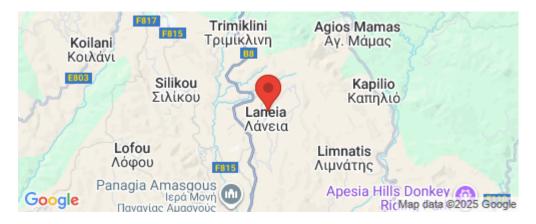

Laneia is renowned for its stunning scenery and serene atmosphere. Nestled at the foothills of rolling hills and surrounded by lush vineyards, the village is celebrated for...

| Property Info |    | Plot / Area Info |    | Additional info  |           |
|---------------|----|------------------|----|------------------|-----------|
| Covered Area  | 80 | Plot area        | 93 | Reference Number | 26631     |
|               |    |                  |    | Property type    | House     |
|               |    |                  |    | Condition        | Pre-Owned |
|               |    |                  |    | Bathrooms        | 1         |

Amenities Location

**Location:** Laneia Region: **Limassol** 

Coordinates: 34.82631 / 32.921494

**Price: €175 000 + VAT** 

VAT for this property is €8,750 or €33,250. VAT usually is 19%. If it is your first purchase of property, you can have VAT reduced to 5% for the first 150sq.m. of the property.