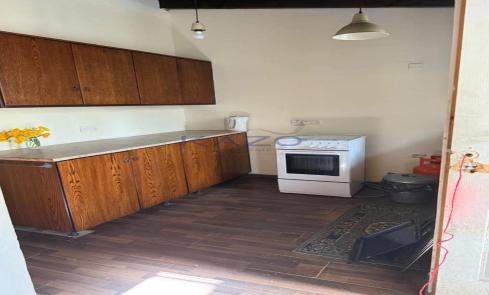

## 2 Bedroom House for Sale in Laneia, Limassol District

For sale is a charming terraced house in the picturesque village of Laneia. This well-maintained resale property offers 80 square meters of comfortable internal space. It features two bedrooms and one bathroom, making it ideal for a couple, a small family, or as a peaceful holiday retreat.

The home was tastefully renovated in 2012, blending traditional charm with modern conveniences. The living space is bright and welcoming, with thoughtfully designed interiors that maximize both comfort and practicality.