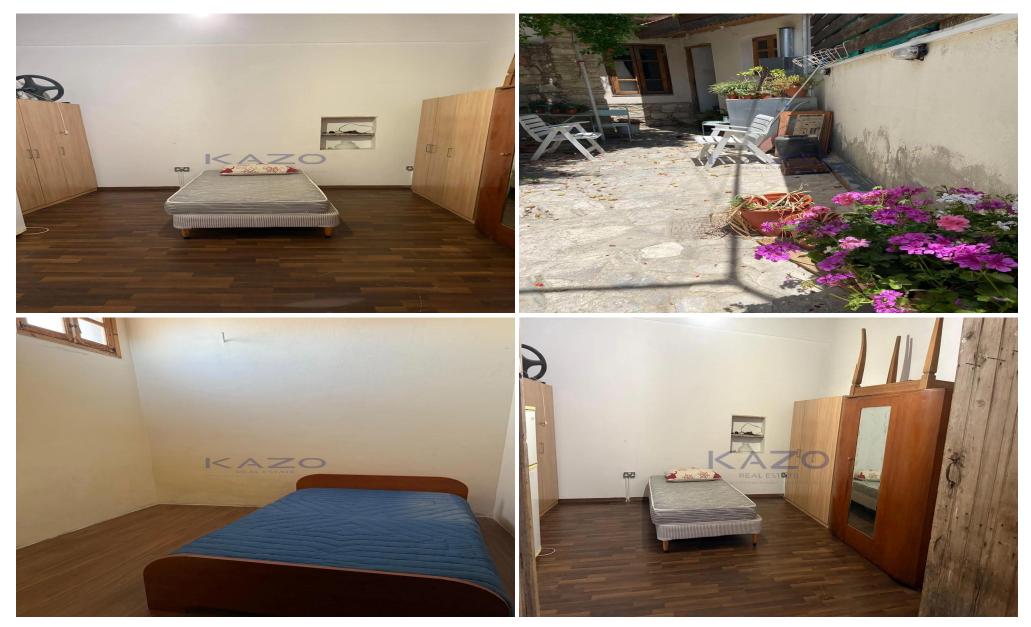

## 2 Bedroom House for Sale in Laneia, Limassol District

For sale is a charming terraced house in the picturesque village of Laneia. This well-maintained resale property offers 80 square meters of comfortable internal space. It features two bedrooms and one bathroom, making it ideal for a couple, a small family, or as a peaceful holiday retreat.

The home was tastefully renovated in 2012, blending traditional charm with modern conveniences. The living space is bright and welcoming, with thoughtfully designed interiors that maximize both comfort and practicality.