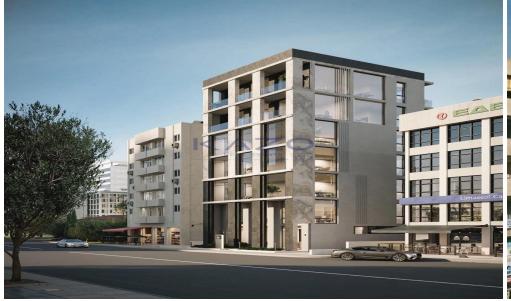

## 110m<sup>2</sup> Office for Sale in Limassol District

For sale: An off-plan office space offering 110.40 m² of internal area, designed with modern efficiency and comfort in mind. This office is located in the sought-after Petrou & Pavlou area, well-known for its vibrant business community and easy access to key city spots. The location is ideal for companies looking to establish themselves in a flourishing urban district that offers both convenience and growth opportunities.

Petrou & Pavlou is a lively, well-developed neighborhood filled with a variety of shops, cafes, banks, and essential services. The area is favored by professionals for its mix of residential and commercial spaces, excellent public transport links, and gui...