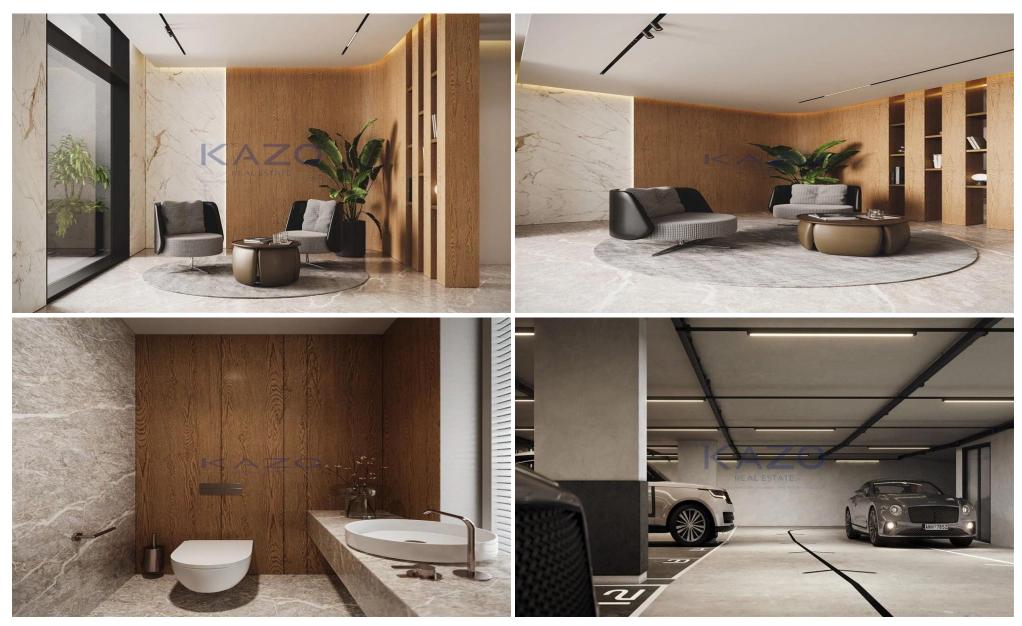

## 110m<sup>2</sup> Office for Sale in Limassol District

For sale: An off-plan office space offering 110.40 m² of internal area, designed with modern efficiency and comfort in mind. This office is located in the sought-after Petrou & Pavlou area, well-known for its vibrant business community and easy access to key city spots. The location is ideal for companies looking to establish themselves in a flourishing urban district that offers both convenience and growth opportunities.