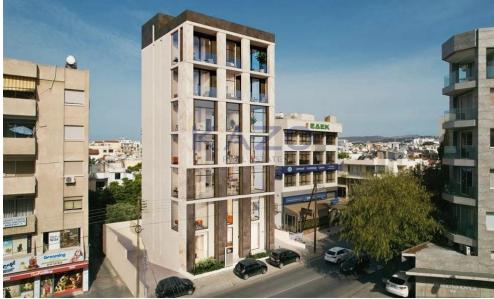

## 110m<sup>2</sup> Office for Sale in Limassol District

For sale: An off-plan office space offering 110.40 m² of internal area, designed with modern efficiency and comfort in mind. This office is located in the sought-after Petrou & Pavlou area, well-known for its vibrant business community and easy access to key city spots. The location is ideal for companies looking to establish themselves in a flourishing urban district that offers both convenience and growth opportunities.

Petrou & Pavlou is a lively, well-developed neighborhood filled with a variety of shops, cafes, banks, and essential services. The area is favored by professionals for its mix of residential and commercial spaces, excellent public transport links, and gui...