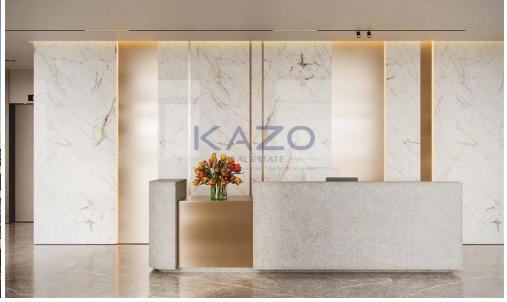

## 110m<sup>2</sup> Office for Sale in Limassol District

For sale: An off-plan office space offering 110.40 m² of internal area, designed with modern efficiency and comfort in mind. This office is located in the sought-after Petrou & Pavlou area, well-known for its vibrant business community and easy access to key city spots. The location is ideal for companies looking to establish themselves in a flourishing urban district that offers both convenience and growth opportunities.