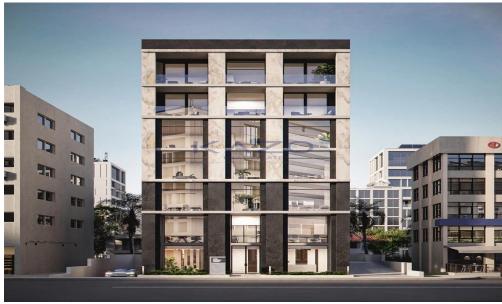

## 110m<sup>2</sup> Office for Sale in Limassol District

For sale: An off-plan office space offering 110.40 m² of internal area, designed with modern efficiency and comfort in mind. This office is located in the sought-after Petrou & Pavlou area, well-known for its vibrant business community and easy access to key city spots. The location is ideal for companies looking to establish themselves in a flourishing urban district that offers both convenience and growth opportunities.

Petrou & Pavlou is a lively, well-developed neighborhood filled with a variety of shops, cafes, banks, and essential services. The area is favored by professionals for its mix of residential and commercial spaces, excellent public transport links, and gui...