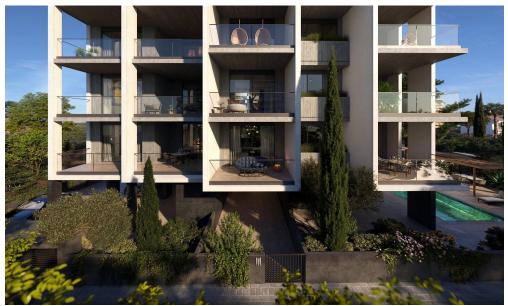

# 2 Bedroom Apartment for Sale in Potamos Germasogeias, Limassol District

Two-bedroom apartment 101, with an internal area of 90.38 m<sup>2</sup>, is located on the 1st floor of a four-storey residential building.

Architecturally, these one block apartments were inspired by a Mediterranean vibe which blends seamlessly with the natural beauty of the coastline. This block consists of only eleven large spacious apartments that boast opulent living and dining spaces. Each apartment is curated with the best high quality materials and high standards finish where premium aesthetics fuse with elevated comforted high spec functionality. Residents will experience pleasing qualities with balance of color, shape and movement which will compliment functionality with attractive...