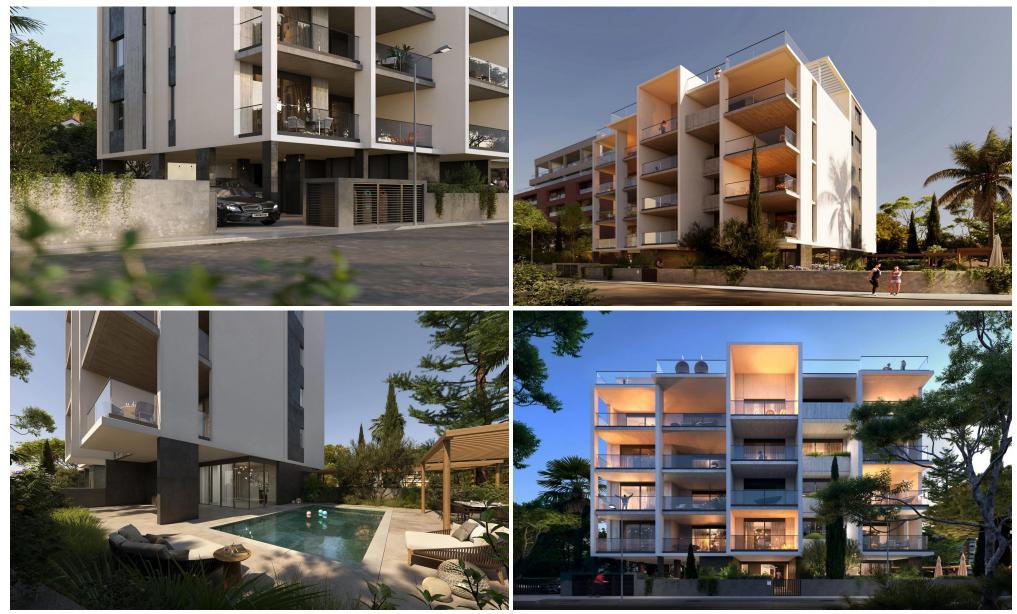

# 2 Bedroom Apartment for Sale in Potamos Germasogeias, Limassol District

Two-bedroom apartment 101, with an internal area of 90.38 m<sup>2</sup>, is located on the 1st floor of a four-storey residential building.

Architecturally, these one block apartments were inspired by a Mediterranean vibe which blends seamlessly with the natural beauty of the coastline. This block consists of only eleven large spacious apartments that boast opulent living and dining spaces. Each apartment is curated with the best high quality materials and high standards finish where premium aesthetics fuse with elevated comforted high spec functionality. Residents will experience pleasing qualities with balance of color, shape and movement which will compliment functionality with attractive...