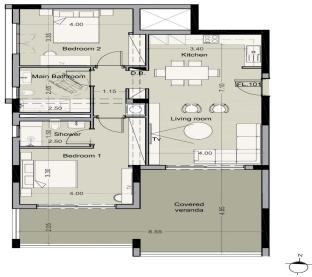

# 2 Bedroom Apartment for Sale in Potamos Germasogeias, Limassol District

Two-bedroom apartment 101, with an internal area of 90.38 m<sup>2</sup>, is located on the 1st floor of a four-storey residential building.

Architecturally, these one block apartments were inspired by a Mediterranean vibe which blends seamlessly with the natural beauty of the coastline. This block consists of only eleven large spacious apartments that boast opulent living and dining spaces. Each apartment is curated with the best high quality materials and high standards finish where premium aesthetics fuse with elevated comforted high spec functionality. Residents will experience pleasing qualities with balance of color, shape and movement which will compliment functionality with attractive...

| Property Info                                                              |          |                        | Plot / Area Infe        | D            | Additional info  |                    |
|----------------------------------------------------------------------------|----------|------------------------|-------------------------|--------------|------------------|--------------------|
| Covered Area                                                               | 12       | 23                     |                         |              |                  |                    |
| Covered Veranda                                                            | 33       | 3                      |                         |              | Reference Number | 6729               |
| Floor Number                                                               |          |                        | Pool                    | Common, Yes  | Property type    | Apartment          |
| Total Number of Floors                                                     |          |                        | Parking                 | Covered, Yes | Condition        | Under Construction |
| Energy Efficiency                                                          |          |                        |                         |              | Bathrooms        | 2                  |
| Heating                                                                    | Ur       | nderfloor Heating, Yes |                         |              |                  |                    |
| Amenities                                                                  | Location |                        |                         |              |                  |                    |
| Parking Location: Potamos Germasogeias Coordinates: 34.702679762285 / 33.0 |          |                        | Region: <b>Limassol</b> |              |                  |                    |