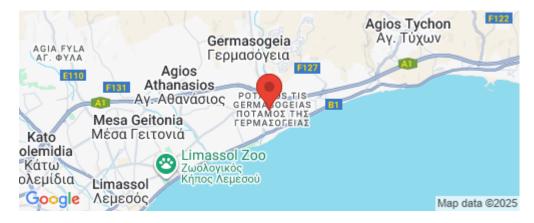

| Property Info                                                              |          |                         | Plot / Area Inf         | o            | Additional info  |                    |
|----------------------------------------------------------------------------|----------|-------------------------|-------------------------|--------------|------------------|--------------------|
| Covered Area                                                               |          | 70                      |                         |              |                  |                    |
| Covered Veranda                                                            |          | 13                      |                         |              | Reference Number | 6730               |
| Floor Number                                                               |          | 1                       | Pool                    | Common, Yes  | Property type    | Apartment          |
| Total Number of Floors                                                     |          | 4                       | Parking                 | Covered, Yes | Condition        | Under Construction |
| Energy Efficiency                                                          |          | Α                       |                         |              | Bathrooms        | 1                  |
| Heating                                                                    |          | Underfloor Heating, Yes |                         |              |                  |                    |
| Amenities                                                                  | Location |                         |                         |              |                  |                    |
| Parking Location: Potamos Germasogeias Coordinates: 34.702679762285 / 33.0 |          | 90391176855             | Region: <b>Limassol</b> |              |                  |                    |