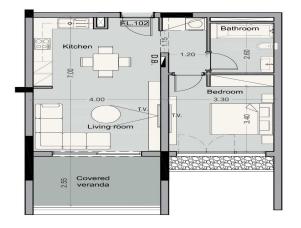

## **1** Bedroom Apartment for Sale in Potamos Germasogeias, Limassol District

One-bedroom apartment 102, with an internal area of  $57.1 \text{ m}^2$ , is located on the 1st floor of a four-storey residential building.

#### Apartment 102

-N-