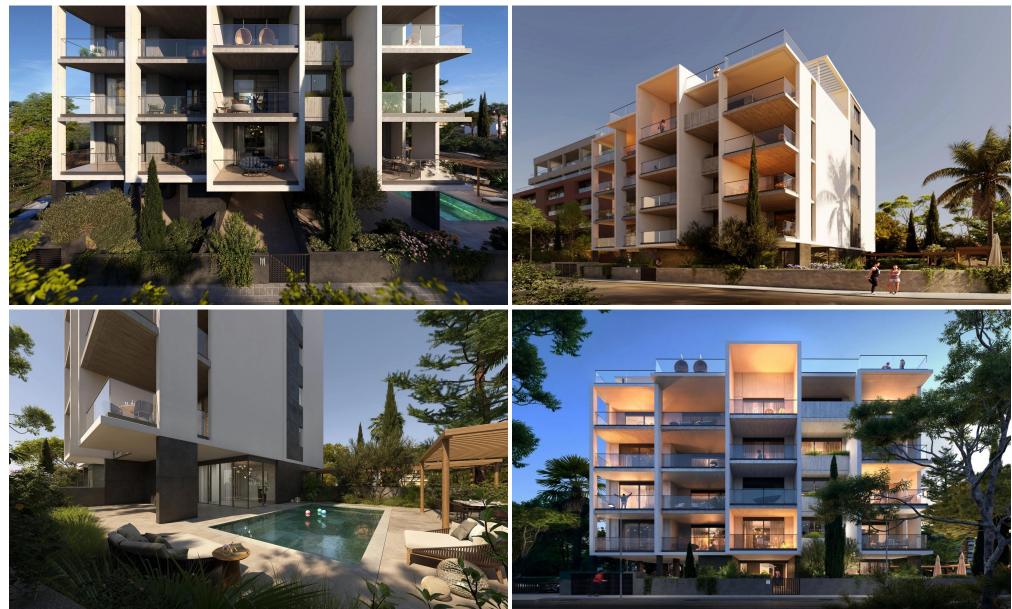

## **1** Bedroom Apartment for Sale in Potamos Germasogeias, Limassol District

One-bedroom apartment 102, with an internal area of  $57.1 \text{ m}^2$ , is located on the 1st floor of a four-storey residential building.

Architecturally, these one block apartments were inspired by a Mediterranean vibe which blends seamlessly with the natural beauty of the coastline. This block consists of only eleven large spacious apartments that boast opulent living and dining spaces. Each apartment is curated with the best high quality materials and high standards finish where premium aesthetics fuse with elevated comforted high spec functionality. Residents will experience pleasing qualities with balance of color, shape and movement which will compliment functionality with attractive ...