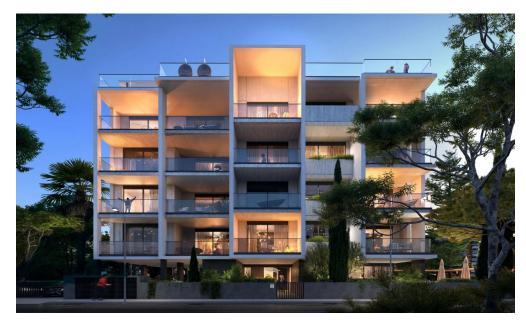

## 2 Bedroom Apartment for Sale in Potamos Germasogeias, Limassol District

Two-bedroom apartment 103, with an internal area of 92.36 m<sup>2</sup>, is located on the 1st floor of a four-storey residential building.

Architecturally, these one block apartments were inspired by a Mediterranean vibe which blends seamlessly with the natural beauty of the coastline. This block consists of only eleven large spacious apartments that boast opulent living and dining spaces. Each apartment is curated with the best high quality materials and high standards finish where premium aesthetics fuse with elevated comforted high spec functionality. Residents will experience pleasing qualities with balance of color, shape and movement which will compliment functionality with attractive...