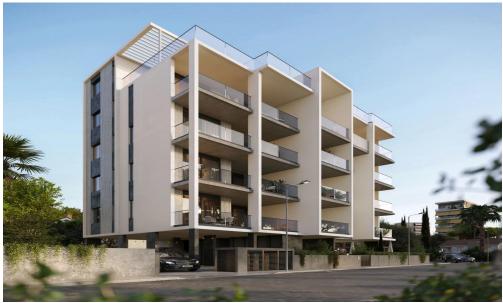

## 2 Bedroom Apartment for Sale in Potamos Germasogeias, Limassol District

Two-bedroom apartment 103, with an internal area of 92.36 m<sup>2</sup>, is located on the 1st floor of a four-storey residential building.

Architecturally, these one block apartments were inspired by a Mediterranean vibe which blends seamlessly with the natural beauty of the coastline. This block consists of only eleven large spacious apartments that boast opulent living and dining spaces. Each apartment is curated with the best high quality materials and high standards finish where premium aesthetics fuse with elevated comforted high spec functionality. Residents will experience pleasing qualities with balance of color, shape and movement which will compliment functionality with attractive...