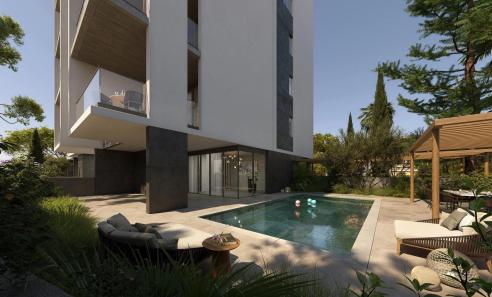

Architecturally, these one block apartments were inspired by a Mediterranean vibe which blends seamlessly with the natural beauty of the coastline. This block consists of only eleven large spacious apartments that boast opulent living and dining spaces. Each apartment is curated with the best high quality materials and high standards finish where premium aesthetics fuse with elevated comforted high spec functionality. Residents will experience pleasing qualities with balance of color, shape and movement which will compliment functionality with attractive...

| Property Info          |                         | Plot / Area Inf | 0            | <b>Additional info</b> |                           |
|------------------------|-------------------------|-----------------|--------------|------------------------|---------------------------|
| Covered Area           | 113                     |                 |              |                        |                           |
| Covered Veranda        | 21                      |                 |              | Reference Number       | 6731                      |
| Floor Number           | 1                       | Pool            | Common, Yes  | Property type          | Apartment                 |
| Total Number of Floors | 4                       | Parking         | Covered, Yes | Condition              | <b>Under Construction</b> |
| Energy Efficiency      | Α                       |                 |              | Bathrooms              | 2                         |
| Heating                | Underfloor Heating, Yes |                 |              |                        |                           |