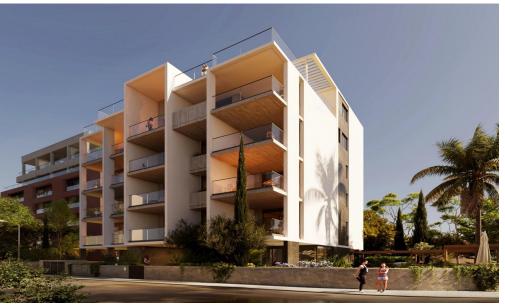

## 2 Bedroom Apartment for Sale in Potamos Germasogeias, Limassol District

Two-bedroom apartment 103, with an internal area of 92.36 m<sup>2</sup>, is located on the 1st floor of a four-storey residential building.

Architecturally, these one block apartments were inspired by a Mediterranean vibe which blends seamlessly with the natural beauty of the coastline. This block consists of only eleven large spacious apartments that boast opulent living and dining spaces. Each apartment is curated with the best high quality materials and high standards finish where premium aesthetics fuse with elevated comforted high spec functionality. Residents will experience pleasing qualities with balance of color, shape and movement which will compliment functionality with attractive...