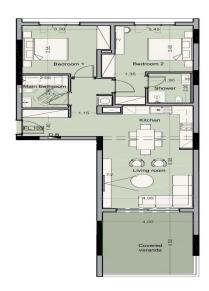

## 2 Bedroom Apartment for Sale in Potamos Germasogeias, Limassol District

Two-bedroom apartment 103, with an internal area of 92.36 m<sup>2</sup>, is located on the 1st floor of a four-storey residential building.

| Property Info          |                         | Plot / Area Inf | 0            | <b>Additional info</b> |                           |
|------------------------|-------------------------|-----------------|--------------|------------------------|---------------------------|
| Covered Area           | 113                     |                 |              |                        |                           |
| Covered Veranda        | 21                      |                 |              | Reference Number       | 6731                      |
| Floor Number           | 1                       | Pool            | Common, Yes  | Property type          | Apartment                 |
| Total Number of Floors | 4                       | Parking         | Covered, Yes | Condition              | <b>Under Construction</b> |
| Energy Efficiency      | Α                       |                 |              | Bathrooms              | 2                         |
| Heating                | Underfloor Heating, Yes |                 |              |                        |                           |