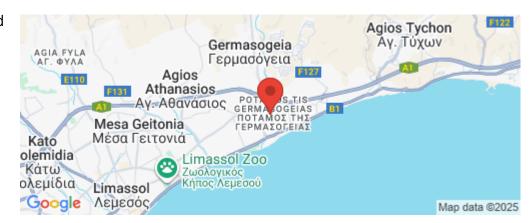

Amenities
Location

Location: Potamos Germasogeias Region: Limassol
Coordinates: 34.702679762285 / 33.090391176855

Price: €800 000 + VAT

VAT for this property is €40,000 or €152,000. VAT usually is 19%. If it is your first purchase of property, you can have VAT reduced to 5% for the first 150sq.m. of the property.