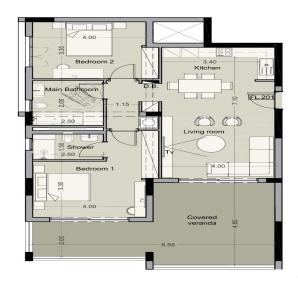

## 2 Bedroom Apartment for Sale in Potamos Germasogeias, Limassol District

Two-bedroom apartment 201, with an internal area of 90.38 m<sup>2</sup>, is located on the 2nd floor of a four-storey residential building.

| Property Info          |                         | Plot / Area Inf | 0            | <b>Additional info</b> |                           |
|------------------------|-------------------------|-----------------|--------------|------------------------|---------------------------|
| Covered Area           | 123                     |                 |              |                        |                           |
| Covered Veranda        | 33                      |                 |              | Reference Number       | 6732                      |
| Floor Number           | 2                       | Pool            | Common, Yes  | Property type          | Apartment                 |
| Total Number of Floors | 4                       | Parking         | Covered, Yes | Condition              | <b>Under Construction</b> |
| Energy Efficiency      | Α                       |                 |              | Bathrooms              | 2                         |
| Heating                | Underfloor Heating, Yes |                 |              |                        |                           |