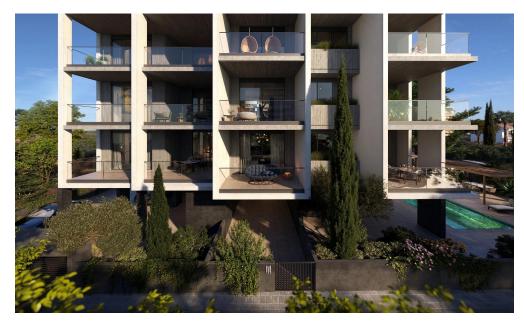

## 2 Bedroom Apartment for Sale in Potamos Germasogeias, Limassol District

Two-bedroom apartment 201, with an internal area of 90.38 m<sup>2</sup>, is located on the 2nd floor of a four-storey residential building.

Architecturally, these one block apartments were inspired by a Mediterranean vibe which blends seamlessly with the natural beauty of the coastline. This block consists of only eleven large spacious apartments that boast opulent living and dining spaces. Each apartment is curated with the best high quality materials and high standards finish where premium aesthetics fuse with elevated comforted high spec functionality. Residents will experience pleasing qualities with balance of color, shape and movement which will compliment functionality with attractive...