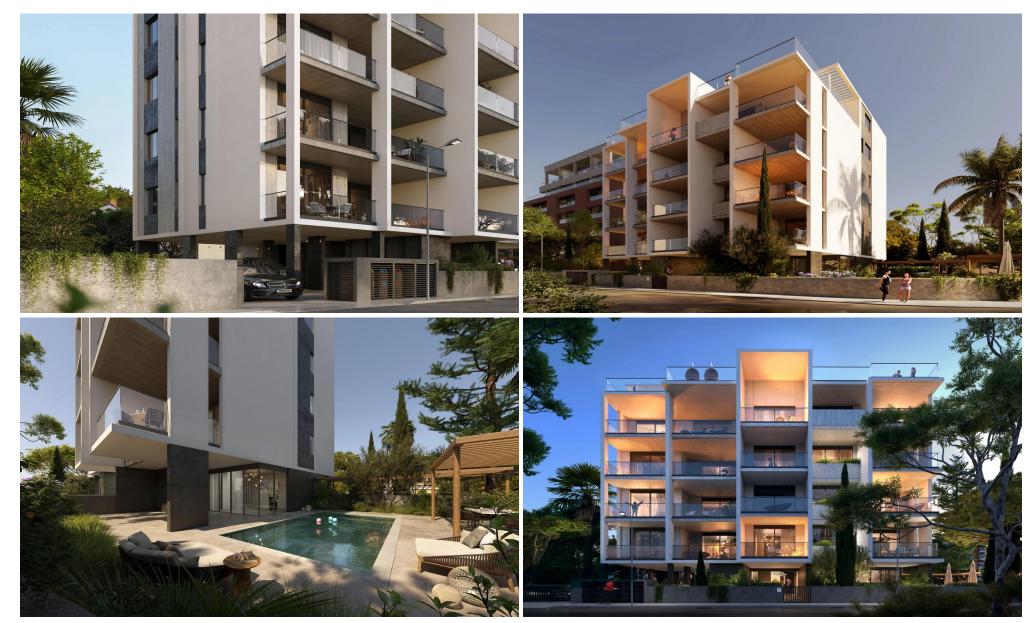

## 2 Bedroom Apartment for Sale in Potamos Germasogeias, Limassol District

Two-bedroom apartment 201, with an internal area of 90.38 m<sup>2</sup>, is located on the 2nd floor of a four-storey residential building.

Architecturally, these one block apartments were inspired by a Mediterranean vibe which blends seamlessly with the natural beauty of the coastline. This block consists of only eleven large spacious apartments that boast opulent living and dining spaces. Each apartment is curated with the best high quality materials and high standards finish where premium aesthetics fuse with elevated comforted high spec functionality. Residents will experience pleasing qualities with balance of color, shape and movement which will compliment functionality with attractive...