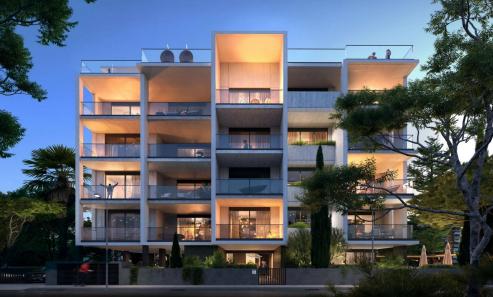

## 2 Bedroom Apartment for Sale in Potamos Germasogeias, Limassol District

Two-bedroom apartment 203, with an internal area of 92.36 m<sup>2</sup>, is located on the 2nd floor of a four-storey residential building.

Architecturally, these one block apartments were inspired by a Mediterranean vibe which blends seamlessly with the natural beauty of the coastline. This block consists of only eleven large spacious apartments that boast opulent living and dining spaces. Each apartment is curated with the best high quality materials and high standards finish where premium aesthetics fuse with elevated comforted high spec functionality. Residents will experience pleasing qualities with balance of color, shape and movement which will compliment functionality with attractive...