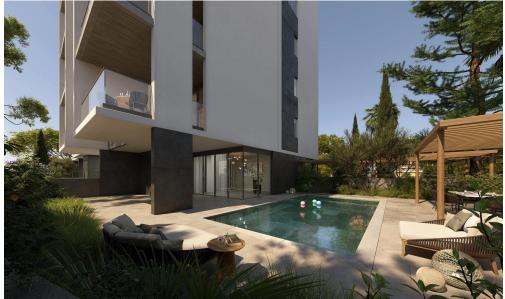

Architecturally, these one block apartments were inspired by a Mediterranean vibe which blends seamlessly with the natural beauty of the coastline. This block consists of only eleven large spacious apartments that boast opulent living and dining spaces. Each apartment is curated with the best high quality materials and high standards finish where premium aesthetics fuse with elevated comforted high spec functionality. Residents will experience pleasing qualities with balance of color, shape and movement which will compliment functionality with attractive...

| Property Info          |                                | Plot / Area Info | 0            | <b>Additional info</b> |                           |
|------------------------|--------------------------------|------------------|--------------|------------------------|---------------------------|
| Covered Area           | 113                            |                  |              |                        |                           |
| Covered Veranda        | 21                             |                  |              | Reference Number       | 6733                      |
| Floor Number           | 2                              | Pool             | Common, Yes  | Property type          | Apartment                 |
| Total Number of Floors | 4                              | Parking          | Covered, Yes | Condition              | <b>Under Construction</b> |
| Energy Efficiency      | Α                              |                  |              | Bathrooms              | 2                         |
| Heating                | <b>Underfloor Heating, Yes</b> |                  |              |                        |                           |