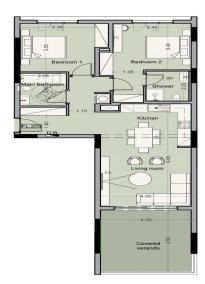

## 2 Bedroom Apartment for Sale in Potamos Germasogeias, Limassol District

Two-bedroom apartment 203, with an internal area of 92.36 m<sup>2</sup>, is located on the 2nd floor of a four-storey residential building.

| Property Info          |                                | Plot / Area Info | 0            | <b>Additional info</b> |                           |
|------------------------|--------------------------------|------------------|--------------|------------------------|---------------------------|
| Covered Area           | 113                            |                  |              |                        |                           |
| Covered Veranda        | 21                             |                  |              | Reference Number       | 6733                      |
| Floor Number           | 2                              | Pool             | Common, Yes  | Property type          | Apartment                 |
| Total Number of Floors | 4                              | Parking          | Covered, Yes | Condition              | <b>Under Construction</b> |
| Energy Efficiency      | Α                              |                  |              | Bathrooms              | 2                         |
| Heating                | <b>Underfloor Heating, Yes</b> |                  |              |                        |                           |