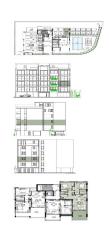

## 2 Bedroom Apartment for Sale in Potamos Germasogeias, Limassol District

Two-bedroom apartment 203, with an internal area of 92.36 m<sup>2</sup>, is located on the 2nd floor of a four-storey residential building.

| Property Info          |                                | Plot / Area Info | 0            | <b>Additional info</b> |                           |
|------------------------|--------------------------------|------------------|--------------|------------------------|---------------------------|
| Covered Area           | 113                            |                  |              |                        |                           |
| Covered Veranda        | 21                             |                  |              | Reference Number       | 6733                      |
| Floor Number           | 2                              | Pool             | Common, Yes  | Property type          | Apartment                 |
| Total Number of Floors | 4                              | Parking          | Covered, Yes | Condition              | <b>Under Construction</b> |
| Energy Efficiency      | Α                              |                  |              | Bathrooms              | 2                         |
| Heating                | <b>Underfloor Heating, Yes</b> |                  |              |                        |                           |