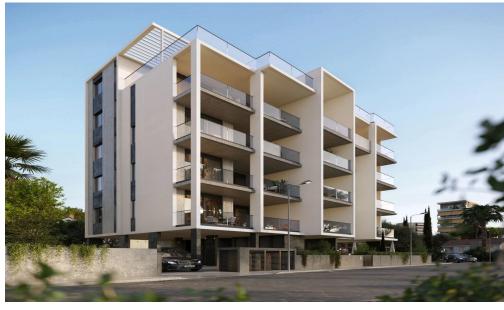

## 2 Bedroom Apartment for Sale in Potamos Germasogeias, Limassol District

Two-bedroom apartment 203, with an internal area of 92.36 m<sup>2</sup>, is located on the 2nd floor of a four-storey residential building.

Architecturally, these one block apartments were inspired by a Mediterranean vibe which blends seamlessly with the natural beauty of the coastline. This block consists of only eleven large spacious apartments that boast opulent living and dining spaces. Each apartment is curated with the best high quality materials and high standards finish where premium aesthetics fuse with elevated comforted high spec functionality. Residents will experience pleasing qualities with balance of color, shape and movement which will compliment functionality with attractive...