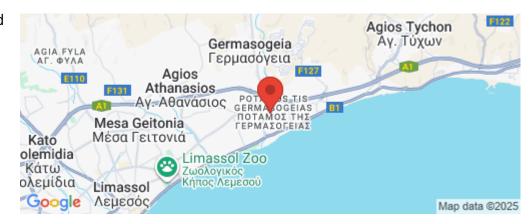

Amenities
Location

Location: Potamos Germasogeias Region: Limassol
Coordinates: 34,702679762285 / 33.090391176855

Price: €850 000 + VAT

VAT for this property is **€42,500** or **€161,500**. VAT usually is 19%. If it is your first purchase of property, you can have VAT reduced to 5% for the first 150sq.m. of the property.