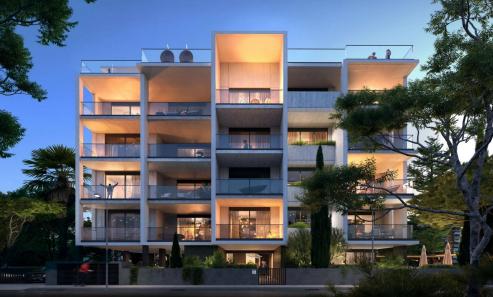

## 2 Bedroom Apartment for Sale in Potamos Germasogeias, Limassol District

Two-bedroom apartment 301, with an internal area of 90.38 m<sup>2</sup>, is located on the 3rd floor of a four-storey residential building.

Architecturally, these one block apartments were inspired by a Mediterranean vibe which blends seamlessly with the natural beauty of the coastline. This block consists of only eleven large spacious apartments that boast opulent living and dining spaces. Each apartment is curated with the best high quality materials and high standards finish where premium aesthetics fuse with elevated comforted high spec functionality. Residents will experience pleasing qualities with balance of color, shape and movement which will compliment functionality with attractive...