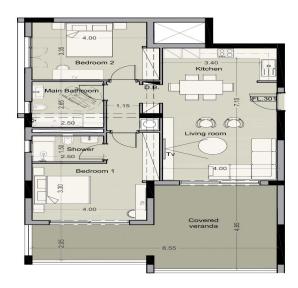

## 2 Bedroom Apartment for Sale in Potamos Germasogeias, Limassol District

Two-bedroom apartment 301, with an internal area of 90.38 m<sup>2</sup>, is located on the 3rd floor of a four-storey residential building.

| Property Info          |                         | Plot / Area Inf | 0            | <b>Additional info</b> |                           |
|------------------------|-------------------------|-----------------|--------------|------------------------|---------------------------|
| Covered Area           | 123                     |                 |              |                        |                           |
| Covered Veranda        | 33                      |                 |              | Reference Number       | 6734                      |
| Floor Number           | 3                       | Pool            | Common, Yes  | Property type          | Apartment                 |
| Total Number of Floors | 4                       | Parking         | Covered, Yes | Condition              | <b>Under Construction</b> |
| Energy Efficiency      | Α                       |                 |              | Bathrooms              | 2                         |
| Heating                | Underfloor Heating, Yes |                 |              |                        |                           |