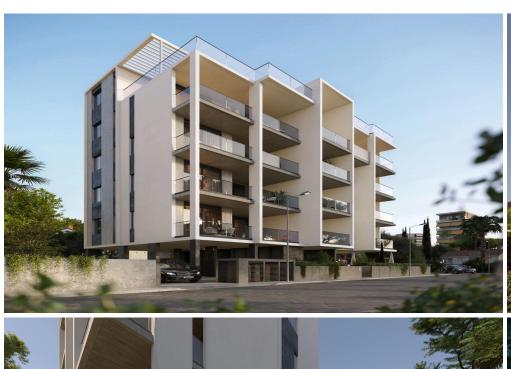

## 2 Bedroom Apartment for Sale in Potamos Germasogeias, Limassol District

Two-bedroom apartment 301, with an internal area of 90.38 m<sup>2</sup>, is located on the 3rd floor of a four-storey residential building.

Architecturally, these one block apartments were inspired by a Mediterranean vibe which blends seamlessly with the natural beauty of the coastline. This block consists of only eleven large spacious apartments that boast opulent living and dining spaces. Each apartment is curated with the best high quality materials and high standards finish where premium aesthetics fuse with elevated comforted high spec functionality. Residents will experience pleasing qualities with balance of color, shape and movement which will compliment functionality with attractive...