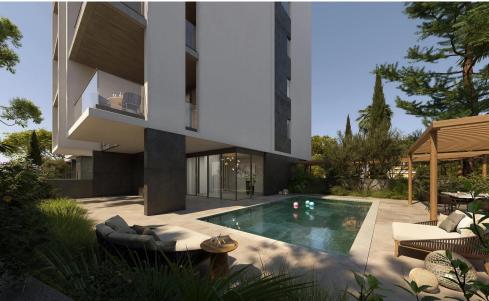

| Property Info          |                         | Plot / Area Inf | 0            | <b>Additional info</b> |                           |
|------------------------|-------------------------|-----------------|--------------|------------------------|---------------------------|
| Covered Area           | 123                     |                 |              |                        |                           |
| Covered Veranda        | 33                      |                 |              | Reference Number       | 6734                      |
| Floor Number           | 3                       | Pool            | Common, Yes  | Property type          | Apartment                 |
| Total Number of Floors | 4                       | Parking         | Covered, Yes | Condition              | <b>Under Construction</b> |
| Energy Efficiency      | Α                       |                 |              | Bathrooms              | 2                         |
| Heating                | Underfloor Heating, Yes |                 |              |                        |                           |