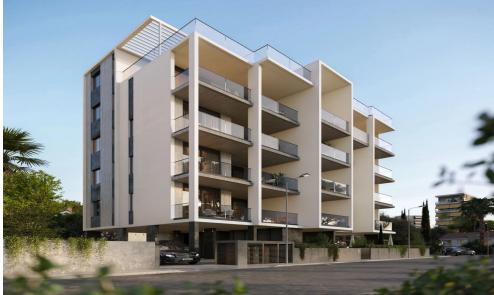

## 2 Bedroom Apartment for Sale in Potamos Germasogeias, Limassol District

Two-bedroom apartment 303, with an internal area of 92.36 m<sup>2</sup>, is located on the 3rd floor of a four-storey residential building.

Architecturally, these one block apartments were inspired by a Mediterranean vibe which blends seamlessly with the natural beauty of the coastline. This block consists of only eleven large spacious apartments that boast opulent living and dining spaces. Each apartment is curated with the best high quality materials and high standards finish where premium aesthetics fuse with elevated comforted high spec functionality. Residents will experience pleasing qualities with balance of color, shape and movement which will compliment functionality with attractive...