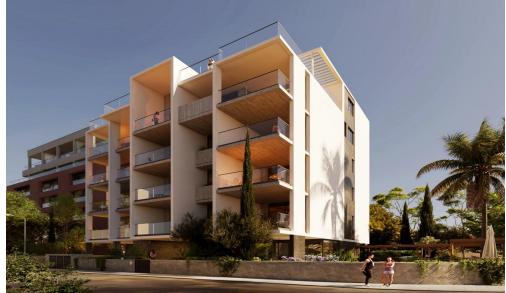

## 2 Bedroom Apartment for Sale in Potamos Germasogeias, Limassol District

Two-bedroom apartment 303, with an internal area of 92.36 m<sup>2</sup>, is located on the 3rd floor of a four-storey residential building.

Architecturally, these one block apartments were inspired by a Mediterranean vibe which blends seamlessly with the natural beauty of the coastline. This block consists of only eleven large spacious apartments that boast opulent living and dining spaces. Each apartment is curated with the best high quality materials and high standards finish where premium aesthetics fuse with elevated comforted high spec functionality. Residents will experience pleasing qualities with balance of color, shape and movement which will compliment functionality with attractive...