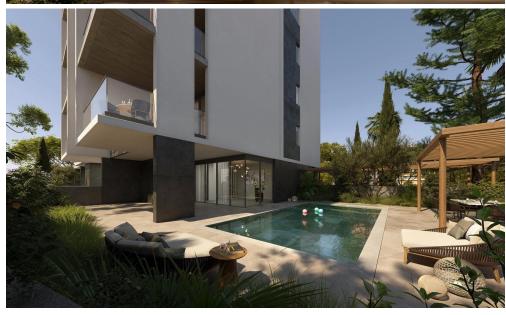

Architecturally, these one block apartments were inspired by a Mediterranean vibe which blends seamlessly with the natural beauty of the coastline. This block consists of only eleven large spacious apartments that boast opulent living and dining spaces. Each apartment is curated with the best high quality materials and high standards finish where premium aesthetics fuse with elevated comforted high spec functionality. Residents will experience pleasing qualities with balance of color, shape and movement which will compliment functionality with attractive...

| Property Info          |                                | Plot / Area Info | 0            | <b>Additional info</b> |                           |
|------------------------|--------------------------------|------------------|--------------|------------------------|---------------------------|
| Covered Area           | 113                            |                  |              |                        |                           |
| Covered Veranda        | 21                             |                  |              | Reference Number       | 6735                      |
| Floor Number           | 3                              | Pool             | Common, Yes  | Property type          | Apartment                 |
| Total Number of Floors | 4                              | Parking          | Covered, Yes | Condition              | <b>Under Construction</b> |
| Energy Efficiency      | Α                              |                  |              | Bathrooms              | 2                         |
| Heating                | <b>Underfloor Heating, Yes</b> |                  |              |                        |                           |