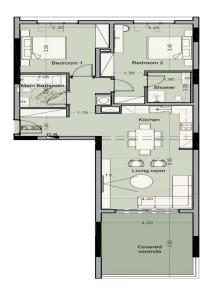

## 2 Bedroom Apartment for Sale in Potamos Germasogeias, Limassol District

Two-bedroom apartment 303, with an internal area of 92.36 m<sup>2</sup>, is located on the 3rd floor of a four-storey residential building.

| Property Info          |                                | Plot / Area Info | 0            | <b>Additional info</b> |                           |
|------------------------|--------------------------------|------------------|--------------|------------------------|---------------------------|
| Covered Area           | 113                            |                  |              |                        |                           |
| Covered Veranda        | 21                             |                  |              | Reference Number       | 6735                      |
| Floor Number           | 3                              | Pool             | Common, Yes  | Property type          | Apartment                 |
| Total Number of Floors | 4                              | Parking          | Covered, Yes | Condition              | <b>Under Construction</b> |
| Energy Efficiency      | Α                              |                  |              | Bathrooms              | 2                         |
| Heating                | <b>Underfloor Heating, Yes</b> |                  |              |                        |                           |