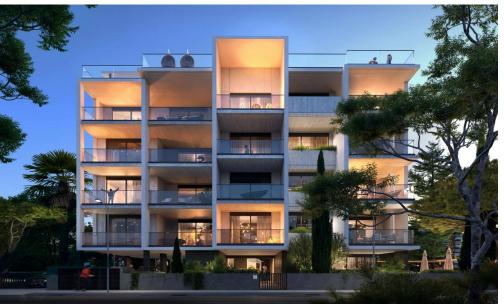

## 2 Bedroom Apartment for Sale in Potamos Germasogeias, Limassol District

Two-bedroom apartment 303, with an internal area of 92.36 m<sup>2</sup>, is located on the 3rd floor of a four-storey residential building.

Architecturally, these one block apartments were inspired by a Mediterranean vibe which blends seamlessly with the natural beauty of the coastline. This block consists of only eleven large spacious apartments that boast opulent living and dining spaces. Each apartment is curated with the best high quality materials and high standards finish where premium aesthetics fuse with elevated comforted high spec functionality. Residents will experience pleasing qualities with balance of color, shape and movement which will compliment functionality with attractive...