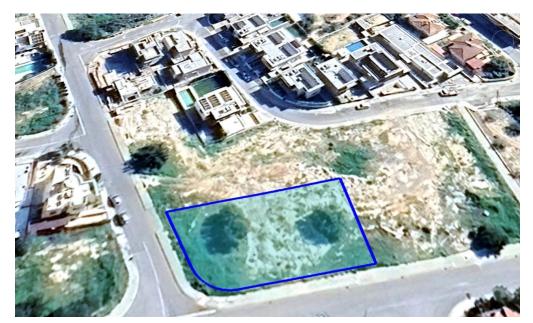

## for Sale in Limassol District

Beautiful Corner Plot with Nice Views, located in a prestige new neighborhood in Ypsoupoli area, in Limassol. The Plot has very easy access to the Highway and is close to all amenities.