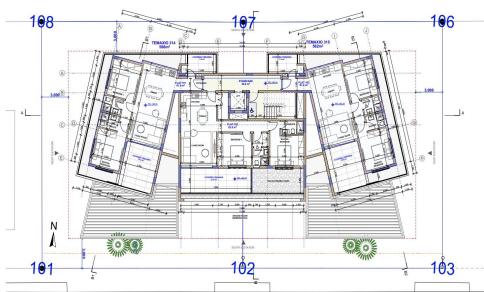

## 2 Bedroom Apartment for Sale in Germasogeia, Limassol District

Apartment for sale in a modern four-storey residential building in Germasogeia, Limassol. The complex includes elegant apartments with two and three bedrooms, with high-quality finishes that combine style and comfort. It has premium facilities such as a heated swimming pool, a fully equipped gym and a sauna. The building was built according to environmental standards and includes a photovoltaic system for energy efficiency, underfloor heating and air conditioning. The territory has modern security systems, including electric gates, alarm systems and smart home technologies. The project is just a minute's drive from the highway, 100 meters from basic amenities such as pharmacies, sup...

| Property Info     |                | Plot / Area Info |              | Additional info  |                  |
|-------------------|----------------|------------------|--------------|------------------|------------------|
| Covered Area      | 132            |                  |              | Reference Number | 159665           |
| Furnishing        | Unfurnished    | Parking          | Covered, Yes | Property type    | <b>Apartment</b> |
| Energy Efficiency | Α              |                  | Covered, res | Condition        | <b>Brand New</b> |
| Air Conditioning  | All rooms, Yes |                  |              | Bathrooms        | 2                |