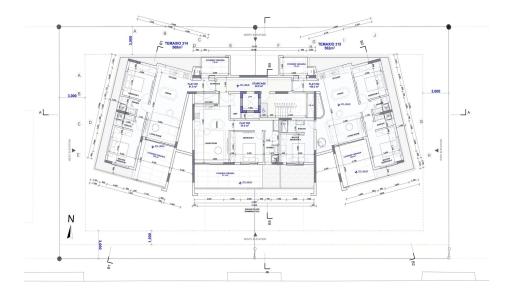

## 2 Bedroom Apartment for Sale in Germasogeia, Limassol District

Apartment for sale in a modern four-storey residential building in Germasogeia, Limassol. The complex includes elegant apartments with two and three bedrooms, with high-quality finishes that combine style and comfort. It has premium facilities such as a heated swimming pool, a fully equipped gym and a sauna. The building was built according to environmental standards and includes a photovoltaic system for energy efficiency, underfloor heating and air conditioning. The territory has modern security systems, including electric gates, alarm systems and smart home technologies. The project is just a minute's drive from the highway, 100 meters from basic amenities such as pharmacies, sup...

| Property Info     |                | Plot / Area Info |              | Additional info  |                  |
|-------------------|----------------|------------------|--------------|------------------|------------------|
| Covered Area      | 132            |                  |              | Reference Number | 159665           |
| Furnishing        | Unfurnished    | Parking          | Covered, Yes | Property type    | <b>Apartment</b> |
| Energy Efficiency | Α              |                  | Covered, res | Condition        | <b>Brand New</b> |
| Air Conditioning  | All rooms, Yes |                  |              | Bathrooms        | 2                |