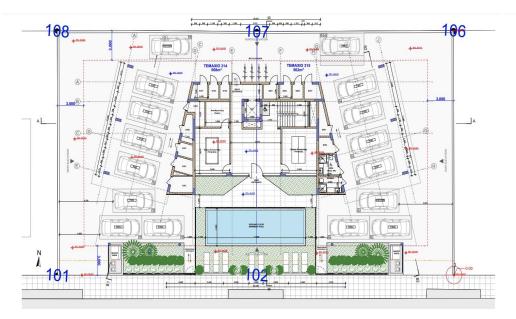

## 2 Bedroom Apartment for Sale in Germasogeia, Limassol District

Apartment for sale in a modern four-storey residential building in Germasogeia, Limassol. The complex includes elegant apartments with two and three bedrooms, with high-quality finishes that combine style and comfort. It has premium facilities such as a heated swimming pool, a fully equipped gym and a sauna. The building was built according to environmental standards and includes a photovoltaic system for energy efficiency, underfloor heating and air conditioning. The territory has modern security systems, including electric gates, alarm systems and smart home technologies. The project is just a minute's drive from the highway, 100 meters from basic amenities such as pharmacies, sup...

| Property Info     |                | Plot / Area Info |              | Additional info  |                  |
|-------------------|----------------|------------------|--------------|------------------|------------------|
| Covered Area      | 132            |                  |              | Reference Number | 159665           |
| Furnishing        | Unfurnished    | Parking          | Covered, Yes | Property type    | <b>Apartment</b> |
| Energy Efficiency | Α              |                  | Covered, res | Condition        | <b>Brand New</b> |
| Air Conditioning  | All rooms, Yes |                  |              | Bathrooms        | 2                |