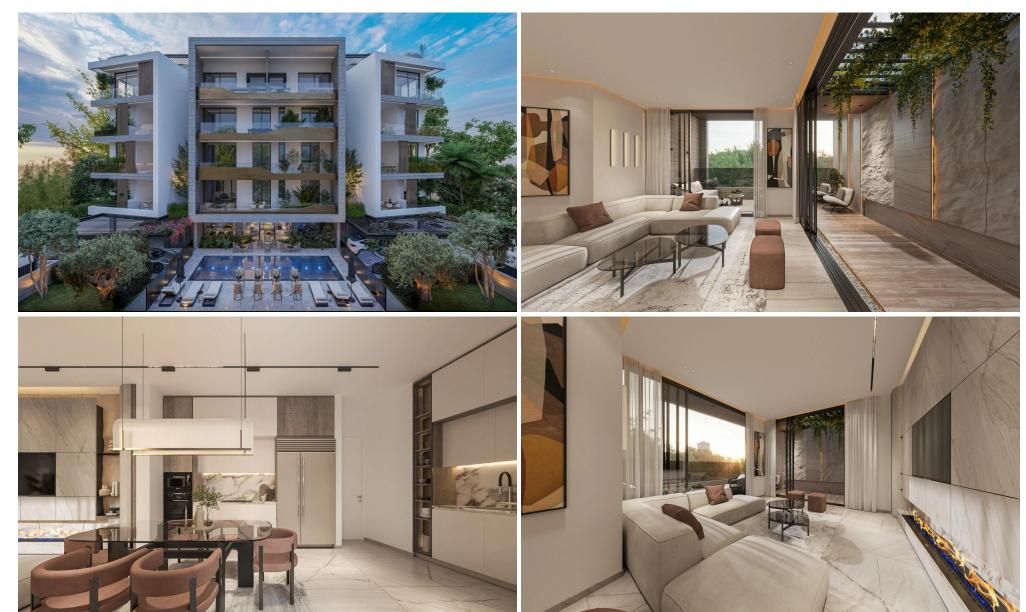

## 2 Bedroom Apartment for Sale in Germasogeia, Limassol District

Apartment for sale in a modern four-storey residential building in Germasogeia, Limassol. The complex includes elegant apartments with two and three bedrooms, with high-quality finishes that combine style and comfort. It has premium facilities such as a heated swimming pool, a fully equipped gym and a sauna. The building was built according to environmental standards and includes a photovoltaic system for energy efficiency, underfloor heating and air conditioning. The territory has modern security systems, including electric gates, alarm systems and smart home technologies. The project is just a minute's drive from the highway, 100 meters from basic amenities such as pharmacies, sup...