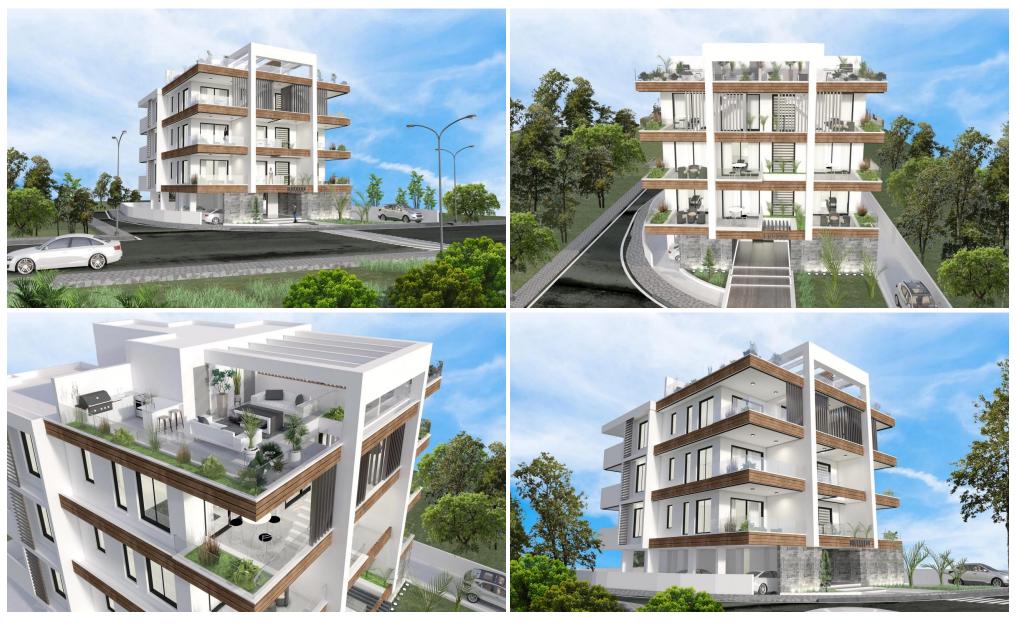

### **5** Bedroom Apartment for Sale in Aradippou, Larnaca District

Coordinates: 34.942078332232 / 33.605386030194

Apartment in a new project in the area of Aradippou. The project is strategically located, nearby local amenities with easy access to the highway leading to major cities.

- Penthouse with Roof Terrace
- 5 minutes from Metropolis Mall
- Energy Efficiency Category: A

| Ame | niti | es |
|-----|------|----|

**Property Info** 

Covered Area

Floor Number

Covered Veranda

Energy Efficiency