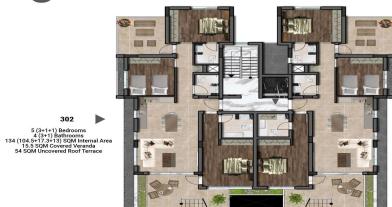

## INDEX

302

301 5 (3+1+1) Bedrooms 4 (3+1) Bathrooms 134 (104.5+17.3+13) SQM Internal Area 15.5 SQM Covered Veranda 54 SQM Uncovered Roof Terrace