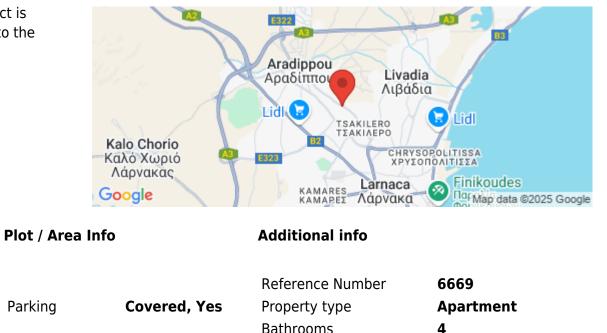

### **5** Bedroom Apartment for Sale in Aradippou, Larnaca District

Coordinates: 34.942078332232 / 33.605386030194

Apartment in a new project in the area of Aradippou. The project is strategically located, nearby local amenities with easy access to the highway leading to major cities.

#### Location

Roof Garden

Location: Aradippou

145

11

3

3

Α

Region: Larnaca

Jul 27, 2025