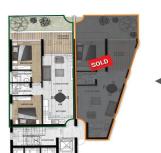

#### BLOCK A GROUND FLOOR

A02 2 Bedrooms 2 Bathrooms 75 SQM Internal Area 15 SQM Covered Veranda 13.5 SQM Garden

A01