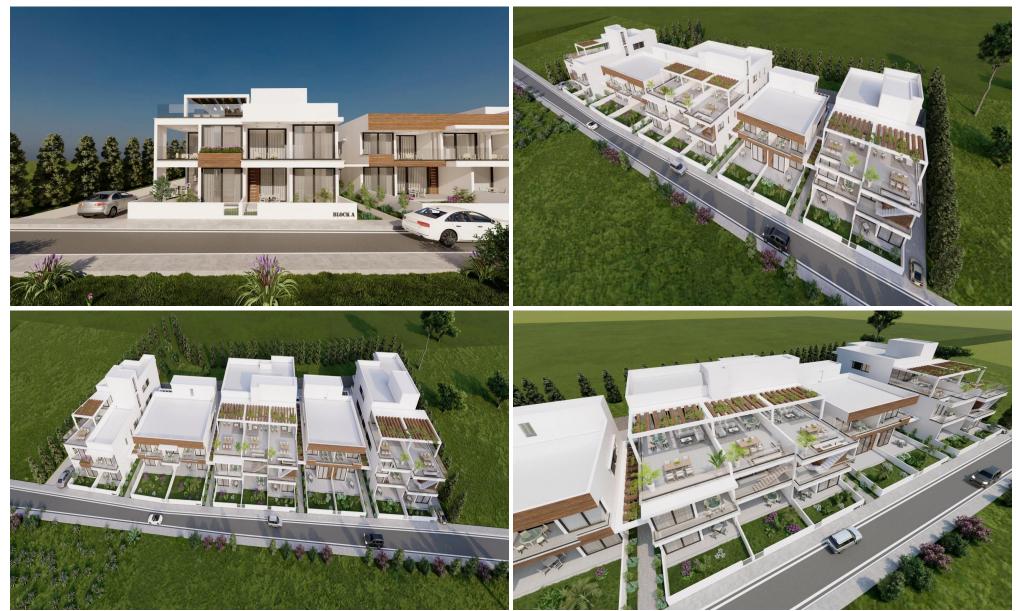

## 2 Bedroom Apartment for Sale in Livadia Larnakas, Larnaca District

2-bedroom ground floor apartment featuring private garden areas, perfect for outdoor living and relaxation. Ideally located just minutes from the upcoming Larnaca New Marina & Port — the largest development in the city to date.

- 2 Bedrooms
- Private Garden
- Ground Floor Comfort & Accessibility
- Few Minutes from New Marina & Port
- Close to Shops, Cafés & Amenities

| Property Info                                                                |                                                                                    | Plot / Area Info |                        | Additional info                                             |                                              |
|------------------------------------------------------------------------------|------------------------------------------------------------------------------------|------------------|------------------------|-------------------------------------------------------------|----------------------------------------------|
| Covered Area<br>Covered Veranda<br>Total Number of Floc<br>Energy Efficiency | 90<br>15<br>ors 2<br>A                                                             | Parking          | Uncovered, Yes         | Reference Number<br>Property type<br>Condition<br>Bathrooms | 6685<br>Apartment<br>Under Construction<br>2 |
| Amenities                                                                    | Location                                                                           |                  |                        |                                                             |                                              |
| Parking                                                                      | Location: Livadia Larnakas<br>Coordinates: <b>34.943670169162 / 33.62064242935</b> |                  | Region: Larnaca<br>935 |                                                             |                                              |