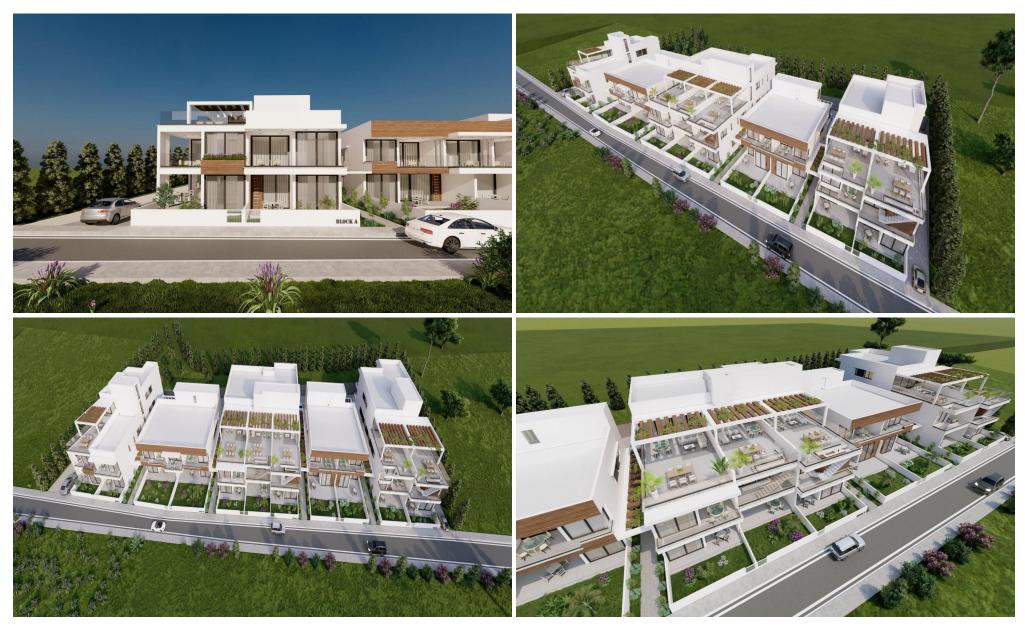

## 2 Bedroom Apartment for Sale in Livadia Larnakas, Larnaca District

Modern 2-bedroom penthouse located on the top floor of a boutique development, featuring a large open veranda ideal for outdoor dining and relaxation. Perfectly positioned just a few minutes from the upcoming Larnaca New Marina & Port - the city's largest and most exciting development.

- Top Floor Apartment
- 2 Bedrooms
- Large Open Veranda
- Covered Private Parking
- Few Minutes from New Marina & Port
- Close to Shops, Restaurants & Amenities

Enjoy elevated living in one of Larnaca's most promising and fast-growing areas.

## **Price change history**

€317 000 on Jun 11, 2025

BLOCK A 2<sup>ND</sup> FLOOR