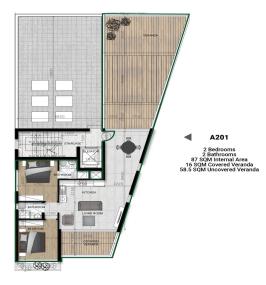

| Property Info            |     | Plot / Area Info |              | <b>Additional info</b> |                           |  |
|--------------------------|-----|------------------|--------------|------------------------|---------------------------|--|
| Covered Area             | 103 |                  |              |                        |                           |  |
| Covered Veranda          | 16  |                  |              | Reference Number       | 6687                      |  |
| Uncovered Veranda        | 58  | Darking          | Covered, Yes | Property type          | Apartment                 |  |
| Floor Number             | 2   | Parking          | Covered, res | Condition              | <b>Under Construction</b> |  |
| Total Number of Floors 2 |     |                  |              | Bathrooms              | 2                         |  |
| Energy Efficiency        | Α   |                  |              |                        |                           |  |