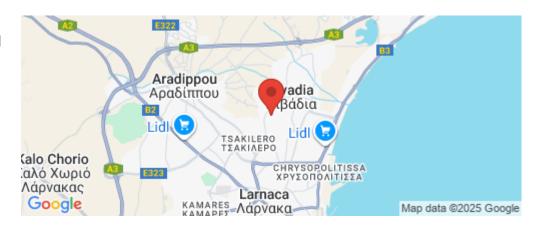

## Location

• Parking

Location: Livadia Larnakas

Region: Larnaca

Coordinates: **34.943670169162** / **33.62064242935** 

**Price: €317 000 + VAT** 

VAT for this property is €15,850 or €60,230. VAT usually is 19%. If it is your first purchase of property, you can have VAT reduced to 5% for the first 150sq.m. of the property.