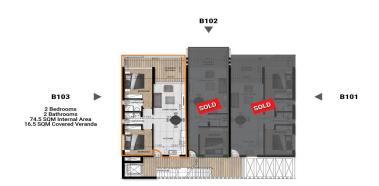

## 2 Bedroom Apartment for Sale in Livadia Larnakas, Larnaca District

Modern and functional 2-bedroom penthouse located on the 1st floor (top floor) of a boutique low-rise building. The property features a comfortable layout, high-quality finishes, and a spacious private roof garden — perfect for relaxing or entertaining outdoors.

| Property Info          |    | Plot / Area I | nfo                         | Additional info  |                           |  |
|------------------------|----|---------------|-----------------------------|------------------|---------------------------|--|
| Covered Area           | 91 |               |                             | Reference Number | 6688                      |  |
| Covered Veranda        | 16 | Darking       |                             |                  |                           |  |
| Floor Number           | 1  |               | Parking <b>Covered, Yes</b> | Property type    | Apartment                 |  |
|                        | 1  | Faiking       |                             | Condition        | <b>Under Construction</b> |  |
| Total Number of Floors | 1  |               |                             |                  | 2                         |  |
| Energy Efficiency      | A  |               |                             | Bathrooms        | 2                         |  |

## **Price change history**

€300 000 on Jun 11, 2025

BLOCK B 1<sup>ST</sup> FLOOR

BLOCK B ROOF FLOOR