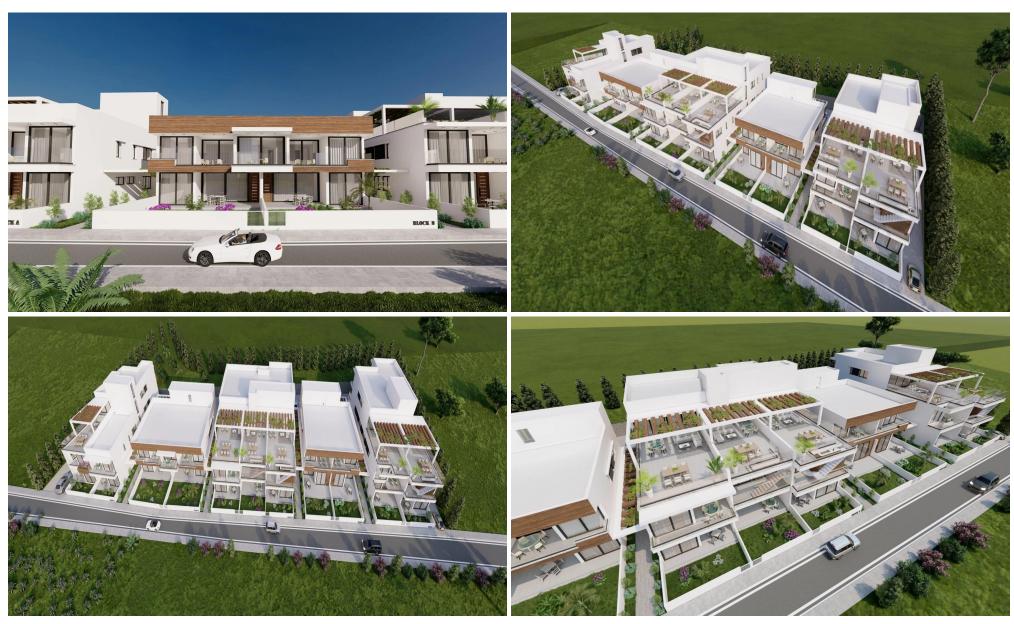

## 2 Bedroom Apartment for Sale in Livadia Larnakas, Larnaca District

Modern and functional 2-bedroom penthouse located on the 1st floor (top floor) of a boutique low-rise building. The property features a comfortable layout, high-quality finishes, and a spacious private roof garden — perfect for relaxing or entertaining outdoors.

- 2 Bedrooms
- Large Private Roof Garden
- Covered Private Parking
- Few Minutes from Larnaca New Marina & Port
- Close to Shops, Restaurants & Cafés

An excellent opportunity to own a stylish home or investment property in one of Larnaca's fastest-growing and most promising areas.