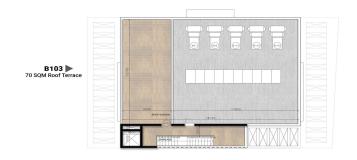

- 2 Bedrooms
- Large Private Roof Garden
- Covered Private Parking
- Few Minutes from Larnaca New Marina & Port
- Close to Shops, Restaurants & Cafés

An excellent opportunity to own a stylish home or investment property in one of Larnaca's fastest-growing and most promising areas.

## **Price change history**

€300 000 on Jun 11, 2025

BLOCK B 1<sup>ST</sup> FLOOR

BLOCK B ROOF FLOOR