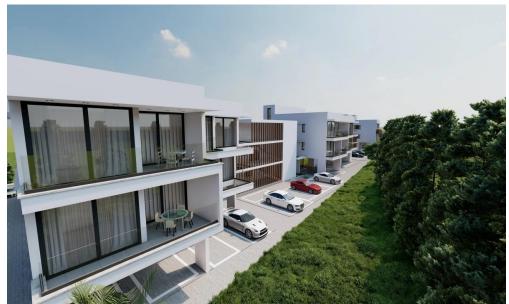

## 2 Bedroom Apartment for Sale in Livadia Larnakas, Larnaca District

2-bedroom ground floor apartment featuring private garden areas, perfect for outdoor living and relaxation. Ideally located just minutes from the upcoming Larnaca New Marina & Port — the largest development in the city to date.

- 2 Bedrooms
- Private Garden
- Ground Floor Comfort & Accessibility
- Few Minutes from New Marina & Port
- Close to Shops, Cafés & Amenities

| Property Info          |    | Plot / Area Info |                | Additional info  |                           |
|------------------------|----|------------------|----------------|------------------|---------------------------|
| Covered Area           | 88 | Parking          | Uncovered, Yes | Reference Number | 6690                      |
| Covered Veranda        | 14 |                  |                | Property type    | <b>Apartment</b>          |
| Total Number of Floors | 2  |                  |                | Condition        | <b>Under Construction</b> |
| Energy Efficiency      | Α  |                  |                | Bathrooms        | 2                         |