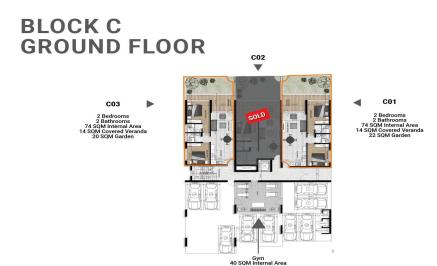

## 2 Bedroom Apartment for Sale in Livadia Larnakas, Larnaca District

2-bedroom ground floor apartment featuring private garden areas, perfect for outdoor living and relaxation. Ideally located just minutes from the upcoming Larnaca New Marina & Port — the largest development in the city to date.

- 2 Bedrooms
- Private Garden
- Ground Floor Comfort & Accessibility
- Few Minutes from New Marina & Port
- Close to Shops, Cafés & Amenities

| Property Info          |    | Plot / Area Info |                | Additional info  |                           |
|------------------------|----|------------------|----------------|------------------|---------------------------|
| Covered Area           | 88 | Parking          | Uncovered, Yes | Reference Number | 6690                      |
| Covered Veranda        | 14 |                  |                | Property type    | <b>Apartment</b>          |
| Total Number of Floors | 2  |                  |                | Condition        | <b>Under Construction</b> |
| Energy Efficiency      | Α  |                  |                | Bathrooms        | 2                         |