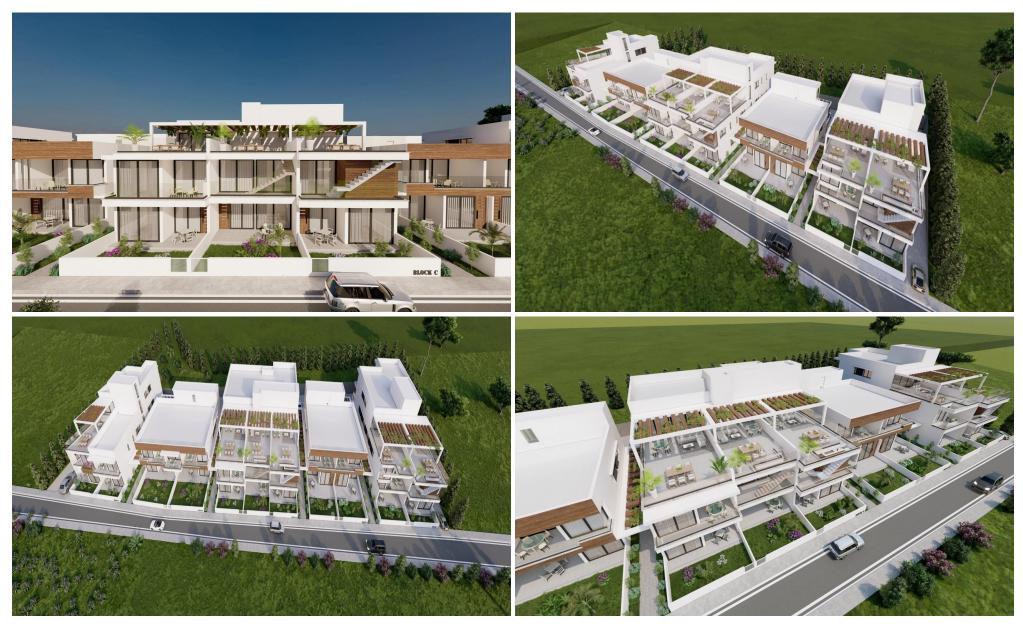

## 2 Bedroom Apartment for Sale in Livadia Larnakas, Larnaca District

2-bedroom ground floor apartment featuring private garden areas, perfect for outdoor living and relaxation. Ideally located just minutes from the upcoming Larnaca New Marina & Port — the largest development in the city to date.

- 2 Bedrooms
- Private Garden
- Ground Floor Comfort & Accessibility
- Few Minutes from New Marina & Port
- Close to Shops, Cafés & Amenities

| Property Info          |    | Plot / Area Info |                | Additional info  |                           |
|------------------------|----|------------------|----------------|------------------|---------------------------|
| Covered Area           | 88 | Parking          | Uncovered, Yes | Reference Number | 6690                      |
| Covered Veranda        | 14 |                  |                | Property type    | <b>Apartment</b>          |
| Total Number of Floors | 2  |                  |                | Condition        | <b>Under Construction</b> |
| Energy Efficiency      | Α  |                  |                | Bathrooms        | 2                         |