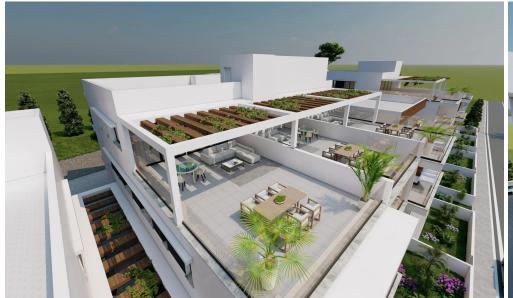

## 2 Bedroom Apartment for Sale in Livadia Larnakas, Larnaca District

Modern and functional 2-bedroom apartment located on the 1st floor, offering a comfortable layout and high-quality finishes. Ideally positioned just a few minutes from the future Larnaca New Marina & Port — the city's largest and most transformative development.

- 2 Bedrooms
- Covered Private Parking
- Few Minutes from New Marina & Port
- Close to Shops, Restaurants & Cafés

An excellent opportunity to own property in one of Larnaca's most promising areas.

| Property Info          |    | Plot / Area Info |                | Additional info  |                    |
|------------------------|----|------------------|----------------|------------------|--------------------|
| Covered Area           | 89 |                  | Unanyawad Vas  | Reference Number | 6692               |
| Covered Veranda        | 15 | De d'es          |                |                  | 6692               |
|                        | 1  |                  |                | Property type    | Apartment          |
| Floor Number           | 1  | Parking          | Uncovered, Yes | Condition        | Under Construction |
| Total Number of Floors | 2  |                  |                |                  |                    |
| Eneray Efficiency      | Α  |                  |                | Bathrooms        | 2                  |