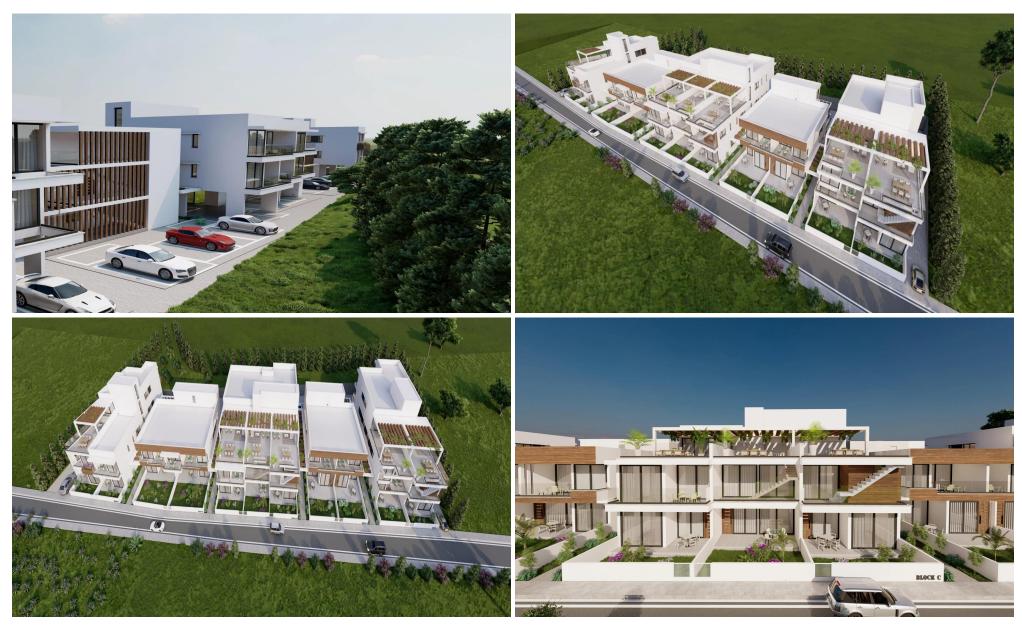

## 2 Bedroom Apartment for Sale in Livadia Larnakas, Larnaca District

Modern and functional 2-bedroom apartment located on the 1st floor, offering a comfortable layout and high-quality finishes. Ideally positioned just a few minutes from the future Larnaca New Marina & Port — the city's largest and most transformative development.

- 2 Bedrooms
- Covered Private Parking
- Few Minutes from New Marina & Port
- Close to Shops, Restaurants & Cafés

An excellent opportunity to own property in one of Larnaca's most promising areas.

| Property Info          |    | Plot / Area Info |                | Additional info  |                    |
|------------------------|----|------------------|----------------|------------------|--------------------|
| Covered Area           | 89 |                  | Unanyawad Vas  | Reference Number | 6692               |
| Covered Veranda        | 15 | De d'es          |                |                  | 6692               |
|                        | 1  |                  |                | Property type    | Apartment          |
| Floor Number           | 1  | Parking          | Uncovered, Yes | Condition        | Under Construction |
| Total Number of Floors | 2  |                  |                |                  |                    |
| Eneray Efficiency      | Α  |                  |                | Bathrooms        | 2                  |