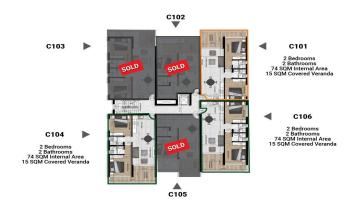

## **Price change history**

€245 000 on Jun 11, 2025

BLOCK C 1<sup>ST</sup> FLOOR